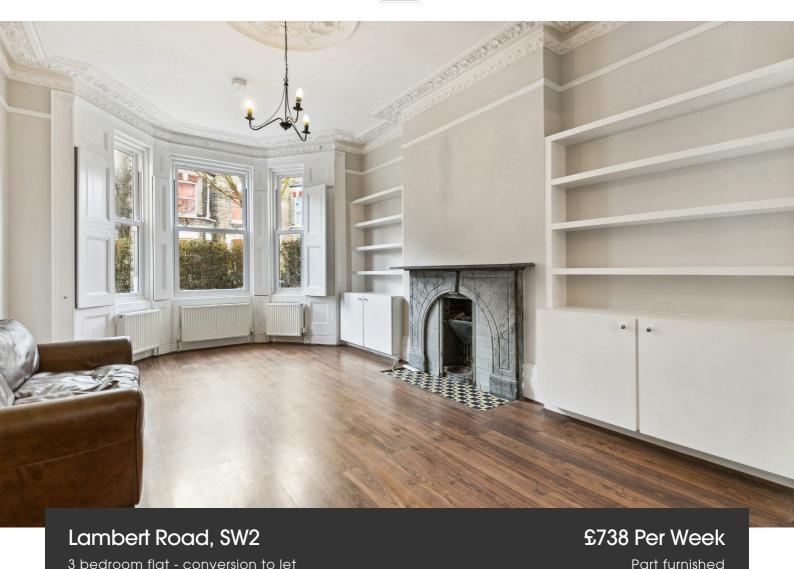

## **Property Details**

A fine example three-bedroom, Victorian conversion garden flat, brimming with character and located on one of Brixton's most popular residential streets. Lambert Road is located just off Brixton Hill, within close proximity to a variety of amenities. This ground floor property is located within a handsome, terraced Victorian conversion with characterful features include original wooden flooring running from the reception room through to the kitchen.

The property consists of a large reception room with bay window and high ceiling that leads to a beautifully finished kitchen which is sleek and modern, and there is also plenty of space for dining whilst over-looking the private garden. The master bedroom boasting a large bay window and plenty of space and two further double bedrooms are also of good size, two family sized bathrooms making this ideal for sharers.

Sash windows throughout allow a plethora of light to filter into this spacious flat and allow pretty views of the ample garden, the perfect spot in which to relax or entertain during the warmer months. The flat is in great condition having being newly decorated and a refreshing mix of period features and modern design throughout.