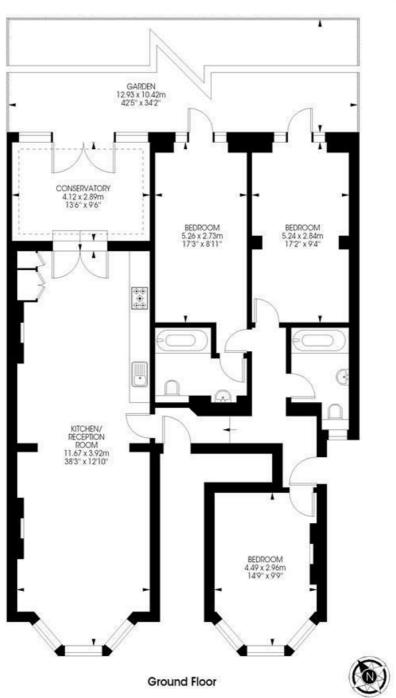

### Lambert Road, SW2

Lambert Road, Brixton, SW2 3 bedroom flat

Approximate internal area:

1302 sqft / 121 sqm

While we try our very best, floor plans are produced as a guide only and we take no responsibility for the precise accuracy with which any property is represented.