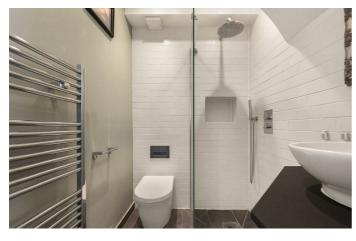

## **Property Details**

A sympathetic layout combined with high ceilings and characterful sash windows provides an elegant, light and airy feel throughout this appealing home. The bedroom is a fantastic size with built-in wardrobes and sits adjacent to a comfortable living room, ideal for entertaining, relaxing and unwinding. The separate kitchen maximises the space on offer and has all you need in terms of mod cons. The contemporary bathroom completes the property and is finished with tasteful fixtures and fittings. The flat benefits from a wrap-around patio at the front of the property which is ideal for green-fingered purchasers who can look to add some foliage to create some separation from the hustle and bustle of London living. The property is situated in a popular location and unlike a lot of similar conversions, the majority of the total square footage is useable living space, as opposed to being distributed within larger hallways.