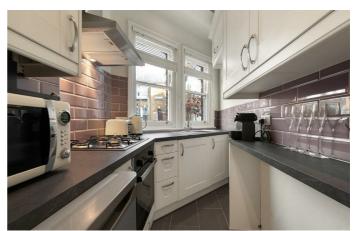

## **Property Details**

A sympathetic layout combined with high ceilings and characterful sash windows provides an elegant, light and airy feel throughout this appealing home. The bedroom is a fantastic size with built-in wardrobes and sits adjacent to a comfortable living room, ideal for entertaining, relaxing and unwinding. The separate kitchen maximises the space on offer and has all you need in terms of mod cons. The contemporary bathroom completes the property and is finished with tasteful fixtures and fittings. The flat benefits from a wrap-around patio at the front of the property which is ideal for green-fingered purchasers who can look to add some foliage to create some separation from the hustle and bustle of London living. The property is situated in a popular location and unlike a lot of similar conversions, the majority of the total square footage is useable living space, as opposed to being distributed within larger hallways.