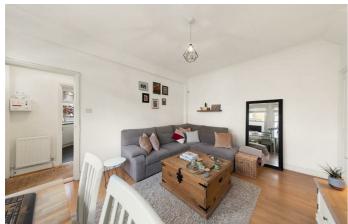

## **Property Details**

A sympathetic layout combined with high ceilings and characterful sash windows provides an elegant, light and airy feel throughout this appealing home. The bedroom is a fantastic size with built-in wardrobes and sits adjacent to a comfortable living room, ideal for entertaining, relaxing and unwinding. The separate kitchen maximises the space on offer and has all you need in terms of mod cons. The contemporary bathroom completes the property and is finished with tasteful fixtures and fittings. The flat benefits from a wrap-around patio at the front of the property which is ideal for green-fingered purchasers who can look to add some foliage to create some separation from the hustle and bustle of London living. The property is situated in a popular location and unlike a lot of similar conversions, the majority of the total square footage is useable living space, as opposed to being distributed within larger hallways.

## **Features**

- One double bedroom
- Ground floor
- Victorian conversion
- Private front patio and own entrance
- Bright and airy throughout
- Highly sought-after location between Clapham and Brixton
- Victoria line minutes away
- Local amenities of Acre Lane
- Chain-free