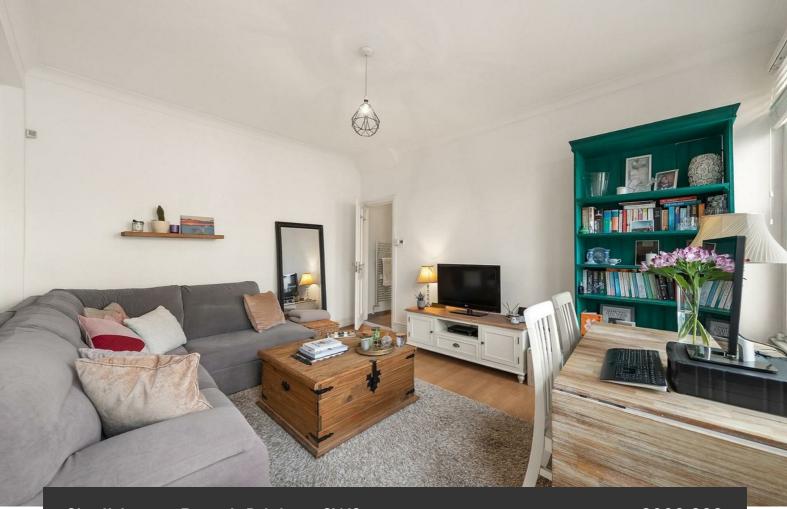

## **Property Details**

A sympathetic layout combined with high ceilings and characterful sash windows provides an elegant, light and airy feel throughout this appealing home. The bedroom is a fantastic size with built-in wardrobes and sits adjacent to a comfortable living room, ideal for entertaining, relaxing and unwinding. The separate kitchen maximises the space on offer and has all you need in terms of mod cons. The contemporary bathroom completes the property and is finished with tasteful fixtures and fittings. The flat benefits from a wrap-around patio at the front of the property which is ideal for green-fingered purchasers who can look to add some foliage to create some separation from the hustle and bustle of London living. The property is situated in a popular location and unlike a lot of similar conversions, the majority of the total square footage is useable living space, as opposed to being distributed within larger hallways.

## **Features**

- One double bedroom
- Ground floor
- Victorian conversion
- Private front patio and own entrance
- Bright and airy throughout
- Highly sought-after location between Clapham and Brixton
- Victoria line minutes away
- Local amenities of Acre Lane
- Chain-free