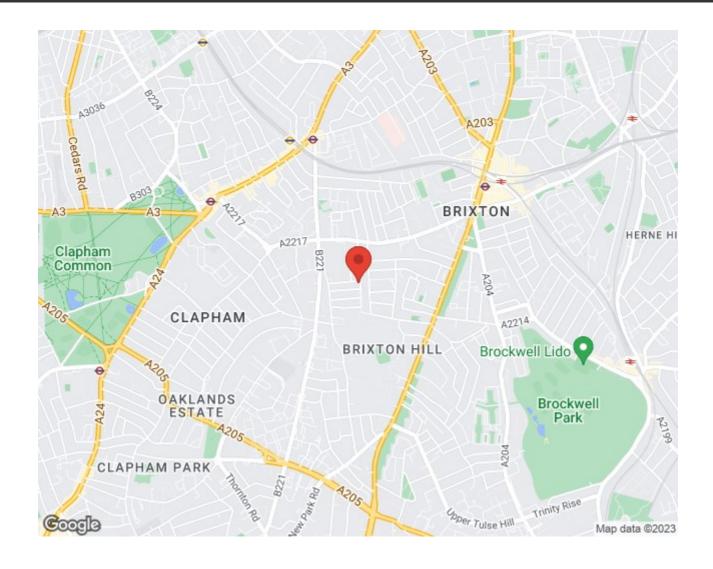

## **Features**

- One double bedroom
- Ground floor
- Victorian conversion
- Private front patio and own entrance
- Bright and airy throughout
- Highly sought-after location between Clapham and Brixton
- Victoria line minutes away
- Local amenities of Acre Lane
- Chain-free