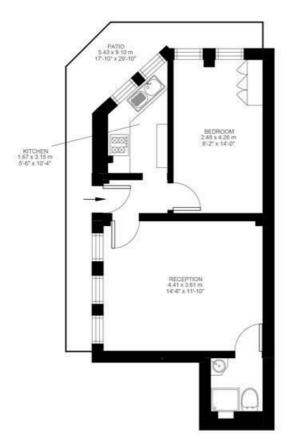

## Strathleven Road, Brixton, SW2

Strathleven Road, Brixton Hill, SW2

1 Bedroom Flat

Approximate internal area: 404 sqft 37 sqm

Ground Floor

While we do try our very best, floor plans are produced as a guide only and we take no responsibility for the precise accuracy with which any property is represented.