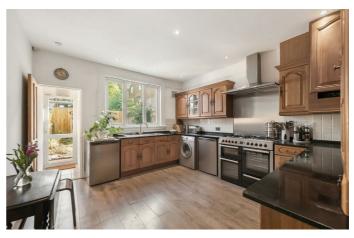

## **Property Details**

3 bedroom house - semi-detached for sale

1635 square feet of well-appointed living space is arranged over two floors within this attractive period house. Two separate receptions occupying the front of the ground floor offer ideal entertaining space, equal in size and the rear room which is currently set up as a dining room also provides access out onto the garden. High corniced ceilings, a stunning feature fireplace and French doors all add to the appealing ambience of the property. A large kitchen at the rear boasts abundant storage options and surface space, also with garden access and conveniently adjacent to the first of the two bathrooms. The first floor comprises three very well-proportioned double bedrooms, two of which benefit from significant built-in storage. A further family bathroom located on this level completes this appealing property. The house also offers a cellar, ideal for storing away all those items unused on a regular basis.