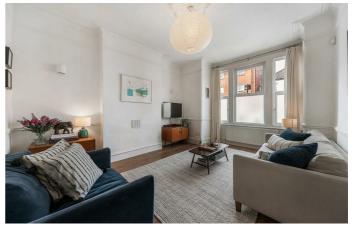

## **Property Details**

3 bedroom house - semi-detached for sale

1635 square feet of well-appointed living space is arranged over two floors within this attractive period house. Two separate receptions occupying the front of the ground floor offer ideal entertaining space, equal in size and the rear room which is currently set up as a dining room also provides access out onto the garden. High corniced ceilings, a stunning feature fireplace and French doors all add to the appealing ambience of the property. A large kitchen at the rear boasts abundant storage options and surface space, also with garden access and conveniently adjacent to the first of the two bathrooms. The first floor comprises three very well-proportioned double bedrooms, two of which benefit from significant built-in storage. A further family bathroom located on this level completes this appealing property. The house also offers a cellar, ideal for storing away all those items unused on a regular basis.