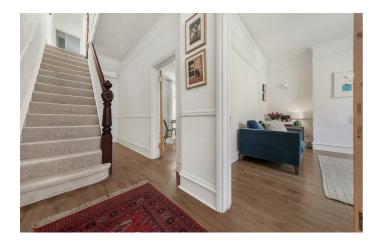

## **Property Details**

3 bedroom house - semi-detached for sale

1635 square feet of well-appointed living space is arranged over two floors within this attractive period house. Two separate receptions occupying the front of the ground floor offer ideal entertaining space, equal in size and the rear room which is currently set up as a dining room also provides access out onto the garden. High corniced ceilings, a stunning feature fireplace and French doors all add to the appealing ambience of the property. A large kitchen at the rear boasts abundant storage options and surface space, also with garden access and conveniently adjacent to the first of the two bathrooms. The first floor comprises three very well-proportioned double bedrooms, two of which benefit from significant built-in storage. A further family bathroom located on this level completes this appealing property. The house also offers a cellar, ideal for storing away all those items unused on a regular basis.