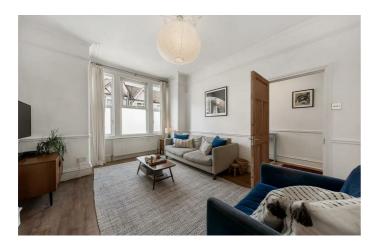

## **Property Details**

3 bedroom house - semi-detached for sale

1635 square feet of well-appointed living space is arranged over two floors within this attractive period house. Two separate receptions occupying the front of the ground floor offer ideal entertaining space, equal in size and the rear room which is currently set up as a dining room also provides access out onto the garden. High corniced ceilings, a stunning feature fireplace and French doors all add to the appealing ambience of the property. A large kitchen at the rear boasts abundant storage options and surface space, also with garden access and conveniently adjacent to the first of the two bathrooms. The first floor comprises three very well-proportioned double bedrooms, two of which benefit from significant built-in storage. A further family bathroom located on this level completes this appealing property. The house also offers a cellar, ideal for storing away all those items unused on a regular basis.