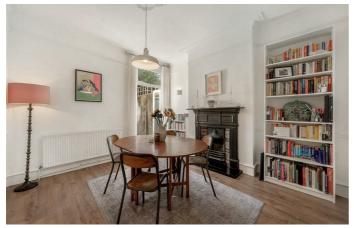

## **Property Details**

3 bedroom house - semi-detached for sale

1635 square feet of well-appointed living space is arranged over two floors within this attractive period house. Two separate receptions occupying the front of the ground floor offer ideal entertaining space, equal in size and the rear room which is currently set up as a dining room also provides access out onto the garden. High corniced ceilings, a stunning feature fireplace and French doors all add to the appealing ambience of the property. A large kitchen at the rear boasts abundant storage options and surface space, also with garden access and conveniently adjacent to the first of the two bathrooms. The first floor comprises three very well-proportioned double bedrooms, two of which benefit from significant built-in storage. A further family bathroom located on this level completes this appealing property. The house also offers a cellar, ideal for storing away all those items unused on a regular basis.