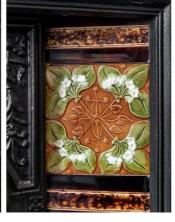

## **Property Details**

3 bedroom house - semi-detached for sale

1635 square feet of well-appointed living space is arranged over two floors within this attractive period house. Two separate receptions occupying the front of the ground floor offer ideal entertaining space, equal in size and the rear room which is currently set up as a dining room also provides access out onto the garden. High corniced ceilings, a stunning feature fireplace and French doors all add to the appealing ambience of the property. A large kitchen at the rear boasts abundant storage options and surface space, also with garden access and conveniently adjacent to the first of the two bathrooms. The first floor comprises three very well-proportioned double bedrooms, two of which benefit from significant built-in storage. A further family bathroom located on this level completes this appealing property. The house also offers a cellar, ideal for storing away all those items unused on a regular basis.