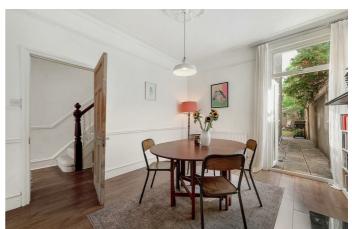

## **Property Details**

3 bedroom house - semi-detached for sale

1635 square feet of well-appointed living space is arranged over two floors within this attractive period house. Two separate receptions occupying the front of the ground floor offer ideal entertaining space, equal in size and the rear room which is currently set up as a dining room also provides access out onto the garden. High corniced ceilings, a stunning feature fireplace and French doors all add to the appealing ambience of the property. A large kitchen at the rear boasts abundant storage options and surface space, also with garden access and conveniently adjacent to the first of the two bathrooms. The first floor comprises three very well-proportioned double bedrooms, two of which benefit from significant built-in storage. A further family bathroom located on this level completes this appealing property. The house also offers a cellar, ideal for storing away all those items unused on a regular basis.