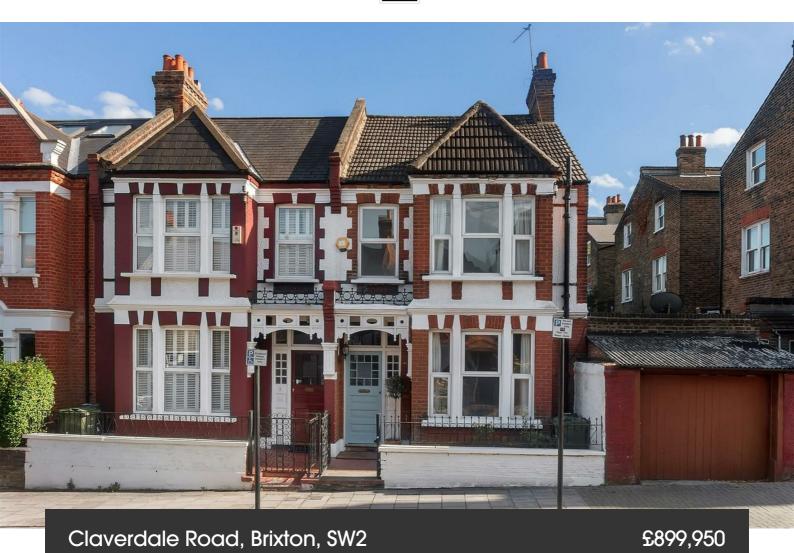

## **Property Details**

3 bedroom house - semi-detached for sale

1635 square feet of well-appointed living space is arranged over two floors within this attractive period house. Two separate receptions occupying the front of the ground floor offer ideal entertaining space, equal in size and the rear room which is currently set up as a dining room also provides access out onto the garden. High corniced ceilings, a stunning feature fireplace and French doors all add to the appealing ambience of the property. A large kitchen at the rear boasts abundant storage options and surface space, also with garden access and conveniently adjacent to the first of the two bathrooms. The first floor comprises three very well-proportioned double bedrooms, two of which benefit from significant built-in storage. A further family bathroom located on this level completes this appealing property. The house also offers a cellar, ideal for storing away all those items unused on a regular basis.

## **Features**

- Three double bedrooms
- Two bathrooms
- End-of-terrace period family home

Freehold

- Private rear garden
- Planning permission obtained for rear and loft extension
- 1635 square feet of internal space
- Bright, airy and characterful
- Minutes from Brockwell Park
- Brixton & Herne Hill town centres in under fifteen minutes

## Claverdale Road, Brixton, SW2

Claverdale Road, Brixton, SW2

3 Bedroom House

Approximate internal area: 1635 sqft 152 sqm

While we do try our very best, floor plans are produced as a guide only and we take no responsibility for the precise accuracy with which any property is represented.