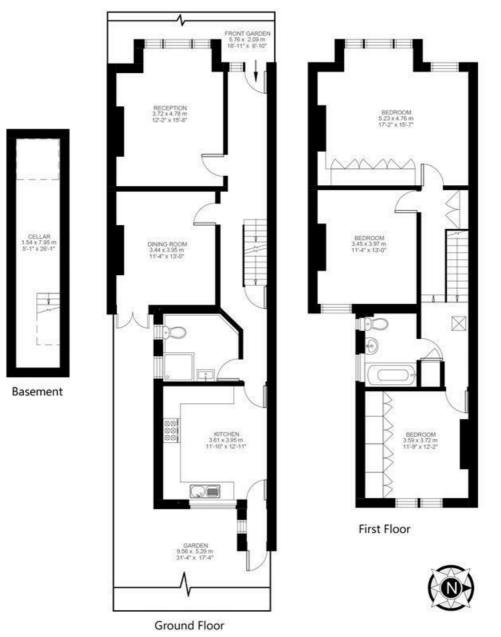

## Claverdale Road, Brixton, SW2

Claverdale Road, Brixton, SW2

3 Bedroom House

Approximate internal area: 1635 sqft 152 sqm

While we do try our very best, floor plans are produced as a guide only and we take no responsibility for the precise accuracy with which any property is represented.