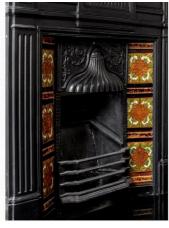

## **Property Details**

3 bedroom house - semi-detached for sale

1635 square feet of well-appointed living space is arranged over two floors within this attractive period house. Two separate receptions occupying the front of the ground floor offer ideal entertaining space, equal in size and the rear room which is currently set up as a dining room also provides access out onto the garden. High corniced ceilings, a stunning feature fireplace and French doors all add to the appealing ambience of the property. A large kitchen at the rear boasts abundant storage options and surface space, also with garden access and conveniently adjacent to the first of the two bathrooms. The first floor comprises three very well-proportioned double bedrooms, two of which benefit from significant built-in storage. A further family bathroom located on this level completes this appealing property. The house also offers a cellar, ideal for storing away all those items unused on a regular basis.