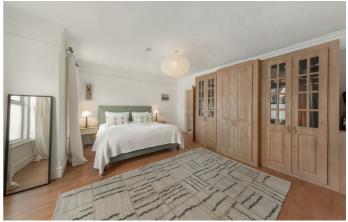

## **Property Details**

3 bedroom house - semi-detached for sale

1635 square feet of well-appointed living space is arranged over two floors within this attractive period house. Two separate receptions occupying the front of the ground floor offer ideal entertaining space, equal in size and the rear room which is currently set up as a dining room also provides access out onto the garden. High corniced ceilings, a stunning feature fireplace and French doors all add to the appealing ambience of the property. A large kitchen at the rear boasts abundant storage options and surface space, also with garden access and conveniently adjacent to the first of the two bathrooms. The first floor comprises three very well-proportioned double bedrooms, two of which benefit from significant built-in storage. A further family bathroom located on this level completes this appealing property. The house also offers a cellar, ideal for storing away all those items unused on a regular basis.

## **Features**

- Three double bedrooms
- Two bathrooms
- End-of-terrace period family home

Freehold

- Private rear garden
- Planning permission obtained for rear and loft extension
- 1635 square feet of internal space
- Bright, airy and characterful
- Minutes from Brockwell Park
- Brixton & Herne Hill town centres in under fifteen minutes