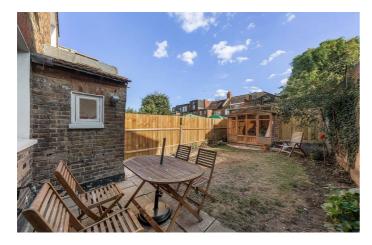

## **Property Details**

3 bedroom house - semi-detached for sale

1635 square feet of well-appointed living space is arranged over two floors within this attractive period house. Two separate receptions occupying the front of the ground floor offer ideal entertaining space, equal in size and the rear room which is currently set up as a dining room also provides access out onto the garden. High corniced ceilings, a stunning feature fireplace and French doors all add to the appealing ambience of the property. A large kitchen at the rear boasts abundant storage options and surface space, also with garden access and conveniently adjacent to the first of the two bathrooms. The first floor comprises three very well-proportioned double bedrooms, two of which benefit from significant built-in storage. A further family bathroom located on this level completes this appealing property. The house also offers a cellar, ideal for storing away all those items unused on a regular basis.

## **Features**

- Three double bedrooms
- Two bathrooms
- End-of-terrace period family home

Freehold

- Private rear garden
- Planning permission obtained for rear and loft extension
- 1635 square feet of internal space
- Bright, airy and characterful
- Minutes from Brockwell Park
- Brixton & Herne Hill town centres in under fifteen minutes