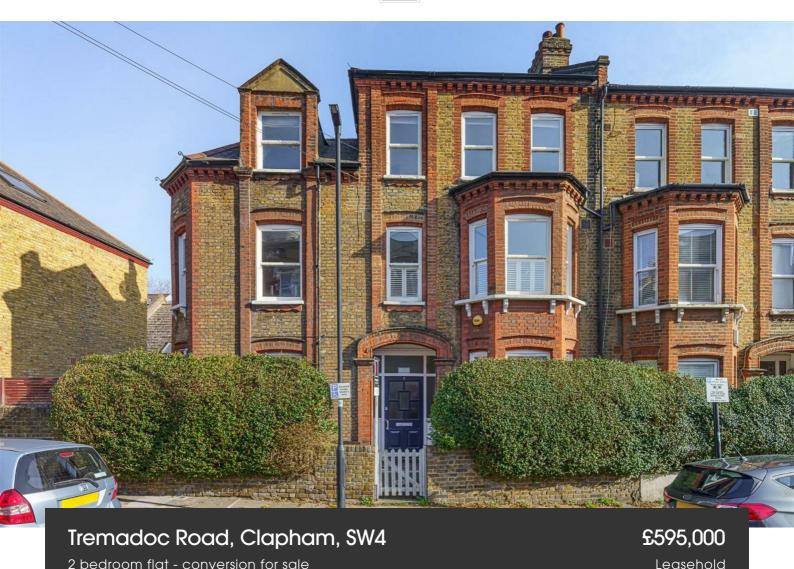

# **Property Details**

Bright, spacious and offered chain free, this two double bedroom, split-level flat occupies the top floors of a handsome Victorian conversion end of terrace property on Tremadoc Road. Larger than average, it offers over 900 sq ft of recently redecorated internal space as well as a communal garden. The tastefully finished shaker-style kitchen offers room to dine, while the generous reception room boasts characterful parquet flooring, large sash windows and working gas fire. Both bedrooms are well-proportioned doubles, arranged over different floors of the property and benefitting from a desirable level of privacy from each other. This charming property is perfectly located on a residential street in the heart of vibrant Clapham, with the amenities of Brixton also within walking distance.

#### Tremadoc Road, Clapham, SW4

## Tremadoc Road, Clapham, SW4