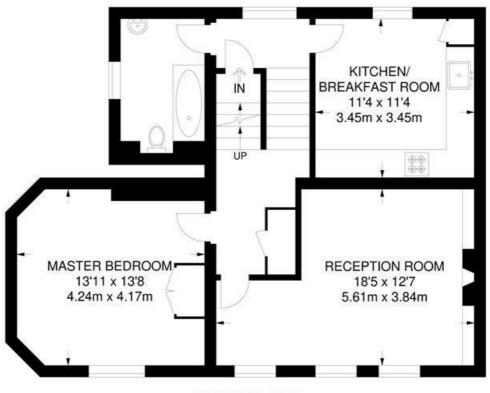

### Tremadoc Road, SW4 2 Bedroom Flat

APPROXIMATE TOTAL INTERNAL AREA: 921 SQ FT / 85.6 SQ M

THIRD FLOOR

SECOND FLOOR

While we try our very best, floor plans are produced as a guide only and we take no responsibility for the precise accuracy with which any property is represented.