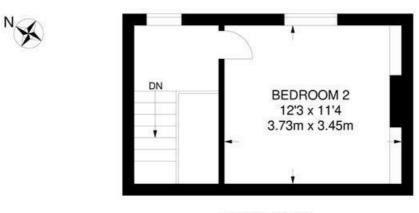

### Tremadoc Road, SW4 2 Bedroom Flat

APPROXIMATE TOTAL INTERNAL AREA: 921 SQ FT / 85.6 SQ M

THIRD FLOOR

SECOND FLOOR

While we try our very best, floor plans are produced as a guide only and we take no responsibility for the precise accuracy with which any property is represented.