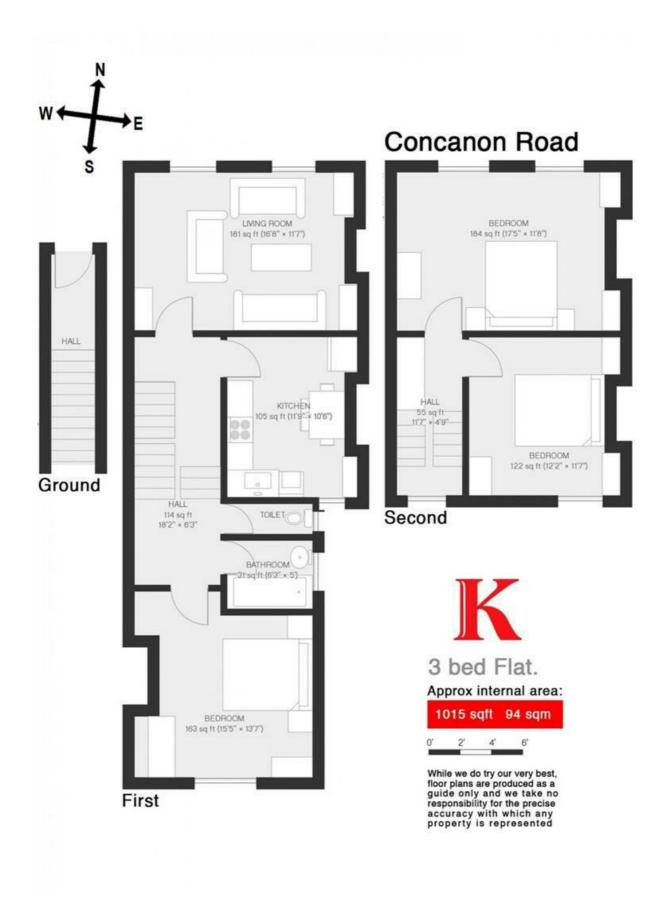

# Property Details

This is a lovely characterful split level flat in a prime location in the heart of Brixton. The property is a six minute walk to Brixton station, Brixton Village, the Ritzy and everything else that Brixton has to offer. On the first level we have the living room at the front of the property with hardwood flooring and lovely sash windows looking out onto the street below. The separate kitchen is spacious and modern with room for a dining table and chairs. Along the hallway is the family bathroom and W/C along with the first bedroom which is a decent sized double. Up the stairs we have the other two bedrooms which are both large doubles, making this flat perfect for professional sharers.