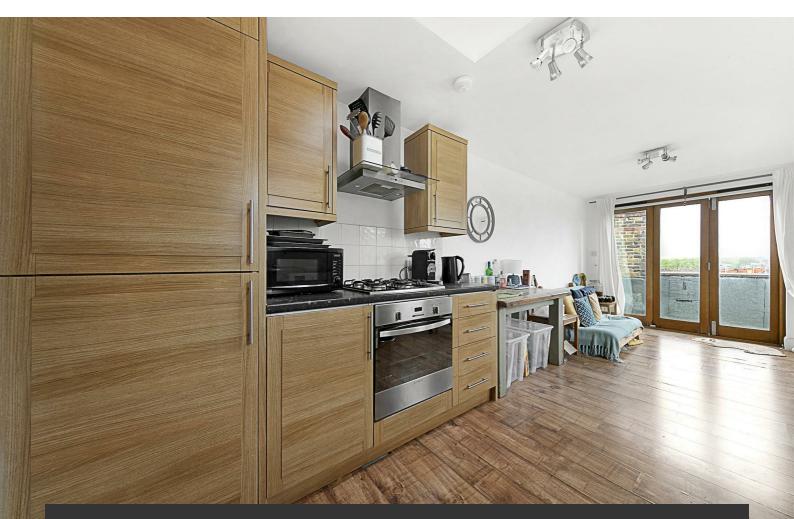

### **Property Details**

Stunning one bedroom property- situated a stones-throw away from scenic Clapham Common. This beautiful property comprises a spacious double bedroom, a separate modern kitchen diner which seamlessly flows out onto the private roof terrace perfect for the summer months and entertaining guests. There is a separate reception room, a spacious double bedroom and a modern family size bathroom. The flat has been neutrally decorated throughout and has large windows in every room making the property feel light and airy. The flat is located a short walk from Clapham high street where you can find a plethora different quirky pubs, bars and restaurants as well as local supermarkets and cafes.

### Features

- One double bedroom
- Roof terrace
- Close to Clpaham
  Common
- Close to Travel Links
- Ideal Location
- Furnished