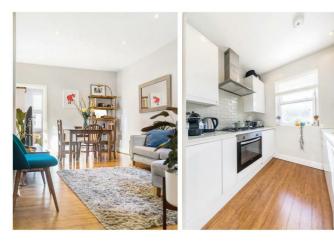

# **Property Details**

A secure first floor two double bedroom flat with two bathrooms in an attractive Victorian converted house located an equal distance to Brixton and Clapham (10 minutes). The property has two large, bright double bedrooms; one has a large bay window and a luxury en-suite bathroom and the second bedroom has double glazed wooden sash windows which overlook the neighbouring gardens. The main bathroom, like the rest of the property, is in great condition, ready for the new purchaser to move in hassle-free. The heart of this home is the reception room with adjacent contemporary kitchen.