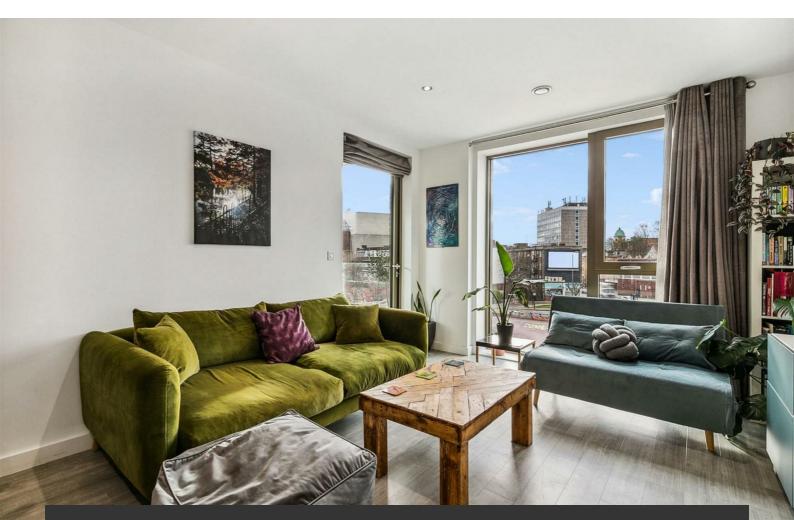

# **Property Details**

Situated on the second floor of a luxury modern development is an immaculate one bedroom apartment with private South-facing terrace, located in the coveted Brixton-Stockwell-Clapham Triangle. The open plan reception room is flooded with natural light from large-pane windows, glazed to the highest modern energy standards, and boasts a lounge area, access onto the terrace, room to dine and a stylish kitchen. The kitchen offers sleek cabinetry and integrated appliances including microwave, dishwasher and a wine cooler. A handy utility room in the hallway keeps the laundry tucked quietly away. A comfortable double, the bedroom is bright and airy with builtin wardrobes, large windows and door opening out onto the terrace. The private, South-facing covered terrace is accessed from both reception and bedroom. Completing the interior is a spacious luxury bathroom. Equipped with underfloor heating and entry phone system, this secure apartment would make a fantastic home for the eco-conscious purchaser, complete with access to a well-maintained communal terrace and secure bike storage.

### Features

- One bedroom
- Private South-facing terrace
- Secure modern development
- Bright and airy
- Communal terrace
- Bike storage
- Sought-after location between Brixton, Stockwell and Clapham
- Short walk to the Victoria and Northern Lines