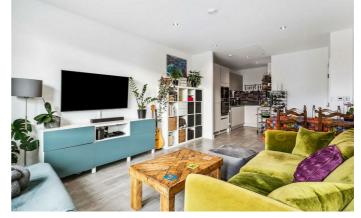

# **Property Details**

Situated on the second floor of a luxury modern development is an immaculate one bedroom apartment with private South-facing terrace, located in the coveted Brixton-Stockwell-Clapham Triangle. The open plan reception room is flooded with natural light from large-pane windows, glazed to the highest modern energy standards, and boasts a lounge area, access onto the terrace, room to dine and a stylish kitchen. The kitchen offers sleek cabinetry and integrated appliances including microwave, dishwasher and a wine cooler. A handy utility room in the hallway keeps the laundry tucked quietly away. A comfortable double, the bedroom is bright and airy with builtin wardrobes, large windows and door opening out onto the terrace. The private, South-facing covered terrace is accessed from both reception and bedroom. Completing the interior is a spacious luxury bathroom. Equipped with underfloor heating and entry phone system, this secure apartment would make a fantastic home for the eco-conscious purchaser, complete with access to a well-maintained communal terrace and secure bike storage.