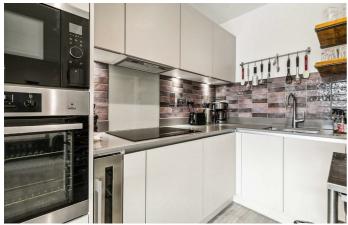

# **Property Details**

Situated on the second floor of a luxury modern development is an immaculate one bedroom apartment with private South-facing terrace, located in the coveted Brixton-Stockwell-Clapham Triangle. The open plan reception room is flooded with natural light from large-pane windows, glazed to the highest modern energy standards, and boasts a lounge area, access onto the terrace, room to dine and a stylish kitchen. The kitchen offers sleek cabinetry and integrated appliances including microwave, dishwasher and a wine cooler. A handy utility room in the hallway keeps the laundry tucked quietly away. A comfortable double, the bedroom is bright and airy with builtin wardrobes, large windows and door opening out onto the terrace. The private, South-facing covered terrace is accessed from both reception and bedroom. Completing the interior is a spacious luxury bathroom. Equipped with underfloor heating and entry phone system, this secure apartment would make a fantastic home for the eco-conscious purchaser, complete with access to a well-maintained communal terrace and secure bike storage.