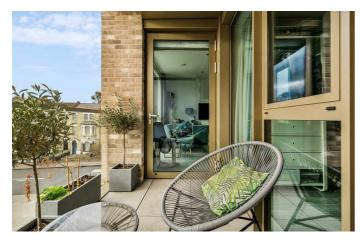

# **Property Details**

Situated on the second floor of a luxury modern development is an immaculate one bedroom apartment with private South-facing terrace, located in the coveted Brixton-Stockwell-Clapham Triangle. The open plan reception room is flooded with natural light from large-pane windows, glazed to the highest modern energy standards, and boasts a lounge area, access onto the terrace, room to dine and a stylish kitchen. The kitchen offers sleek cabinetry and integrated appliances including microwave, dishwasher and a wine cooler. A handy utility room in the hallway keeps the laundry tucked quietly away. A comfortable double, the bedroom is bright and airy with builtin wardrobes, large windows and door opening out onto the terrace. The private, South-facing covered terrace is accessed from both reception and bedroom. Completing the interior is a spacious luxury bathroom. Equipped with underfloor heating and entry phone system, this secure apartment would make a fantastic home for the eco-conscious purchaser, complete with access to a well-maintained communal terrace and secure bike storage.

### Features

- One bedroom
- Private South-facing terrace
- Secure modern development
- Bright and airy
- Communal terrace
- Bike storage
- Sought-after location between Brixton, Stockwell and Clapham
- Short walk to the Victoria and Northern Lines