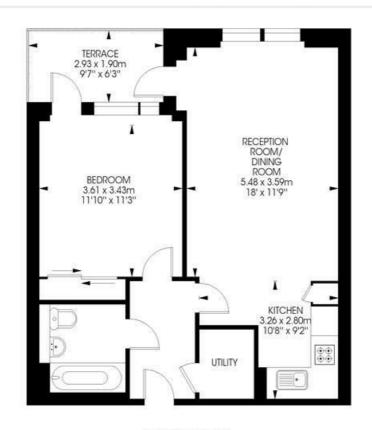

#### Stockwell Road, SW9 1 bedroom flat

Approximate internal area:

581 sqft / 54 sqm

**Second Floor** 

While we try our very best, floor plans are produced as a guide only and we take no responsibility for the precise accuracy with which any property is represented.