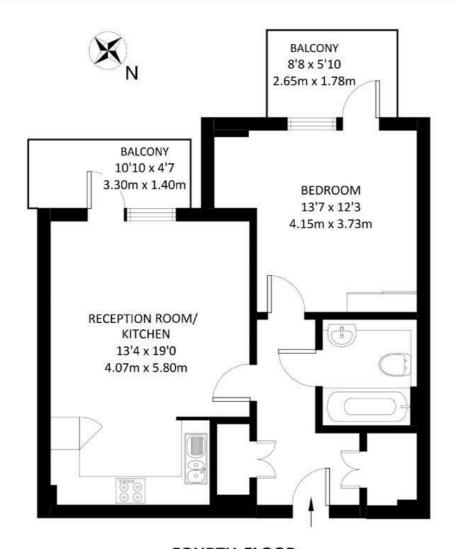

## Coldharbour Lane, SW9 1 Bedroom Flat

APPROXIMATE TOTAL INTERNAL AREA: 551 SQ FT / 51 SQ M

**FOURTH FLOOR** 

While we try our very best, floor plans are produced as a guide only and we take no responsibility for the precise accuracy with which any property is represented.