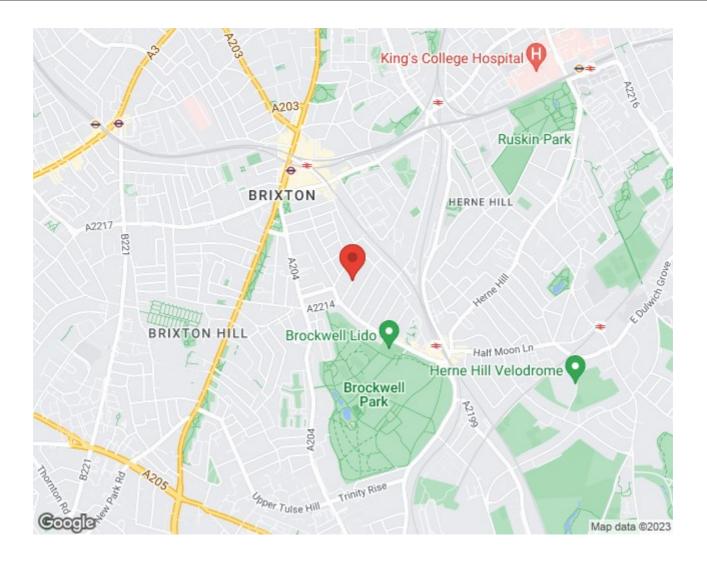

# **Property Details**

This wonderful three double bedroom apartment forms part of a recently built apartment block conveniently located within walking distance to both Brixton and Herne Hill town centers. The apartment offers three double bedrooms and a spacious, contemporary open plan kitchen and reception, and to top this beautiful property off you'll have a bright and modern family sized bathroom. Living here you'll be around a five minute walk from Brockwell Park and you'll be around a ten minute walk from Herne Hill station. £646 Per Week Furnished