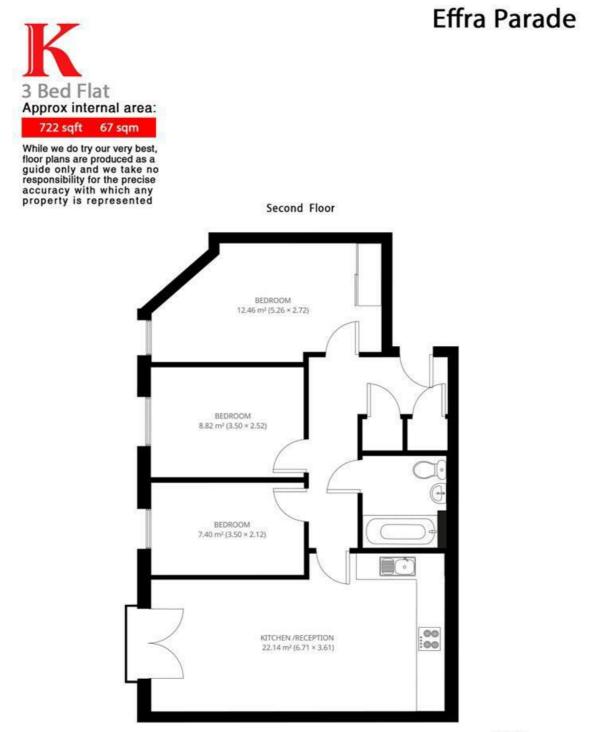

# **Property Details**

This wonderful three double bedroom apartment forms part of a recently built apartment block conveniently located within walking distance to both Brixton and Herne Hill town centers. The apartment offers three double bedrooms and a spacious, contemporary open plan kitchen and reception, and to top this beautiful property off you'll have a bright and modern family sized bathroom. Living here you'll be around a five minute walk from Brockwell Park and you'll be around a ten minute walk from Herne Hill station. £646 Per Week Furnished

## Features

- Three double bedrooms
- Family bathroom
- Open plan reception
- Five minutes to Brockwell park
- Excellent transport links
- Modern new build apartment
- Close to Central Brixton