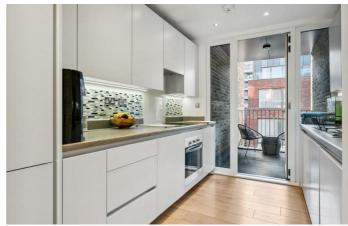

## **Property Details**

Flooded with natural light, the open-plan living space forms the heart of this first floor home. With generous dimensions, the reception room offers plenty of space to lounge and dine, leading through to a contemporary kitchen integrated with all the mod cons. The kitchen transitions out onto a sunny terrace, with views over the gardens below. The principal bedroom is a spacious double with two large windows and abundant wardrobe allowance. Also a comfortable double, the second bedroom provides a space that can be repurposed to suit the needs of the purchaser, whether as a rentable double or home office and guest room. Adjacent, a luxury bathroom with a high standard of fittings. The flat has been built with modern living in mind, including high energy efficiency and premium finishes. There is added storage in the form of a large utility cupboard in the hallway. Ideally located a short stroll from Clapham High Street, Clapham North and Stockwell, offering fantastic transport links to appeal to a wide range of potential purchasers.