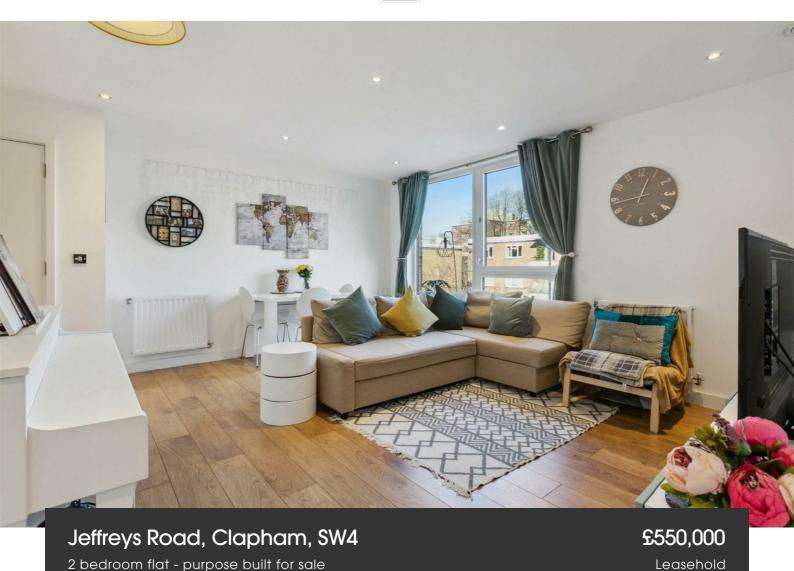

## **Property Details**

Flooded with natural light, the open-plan living space forms the heart of this first floor home. With generous dimensions, the reception room offers plenty of space to lounge and dine, leading through to a contemporary kitchen integrated with all the mod cons. The kitchen transitions out onto a sunny terrace, with views over the gardens below. The principal bedroom is a spacious double with two large windows and abundant wardrobe allowance. Also a comfortable double, the second bedroom provides a space that can be repurposed to suit the needs of the purchaser, whether as a rentable double or home office and guest room. Adjacent, a luxury bathroom with a high standard of fittings. The flat has been built with modern living in mind, including high energy efficiency and premium finishes. There is added storage in the form of a large utility cupboard in the hallway. Ideally located a short stroll from Clapham High Street, Clapham North and Stockwell, offering fantastic transport links to appeal to a wide range of potential purchasers.