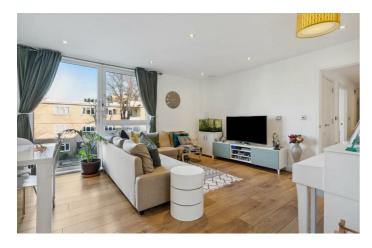

## **Property Details**

Flooded with natural light, the open-plan living space forms the heart of this first floor home. With generous dimensions, the reception room offers plenty of space to lounge and dine, leading through to a contemporary kitchen integrated with all the mod cons. The kitchen transitions out onto a sunny terrace, with views over the gardens below. The principal bedroom is a spacious double with two large windows and abundant wardrobe allowance. Also a comfortable double, the second bedroom provides a space that can be repurposed to suit the needs of the purchaser, whether as a rentable double or home office and guest room. Adjacent, a luxury bathroom with a high standard of fittings. The flat has been built with modern living in mind, including high energy efficiency and premium finishes. There is added storage in the form of a large utility cupboard in the hallway. Ideally located a short stroll from Clapham High Street, Clapham North and Stockwell, offering fantastic transport links to appeal to a wide range of potential purchasers.