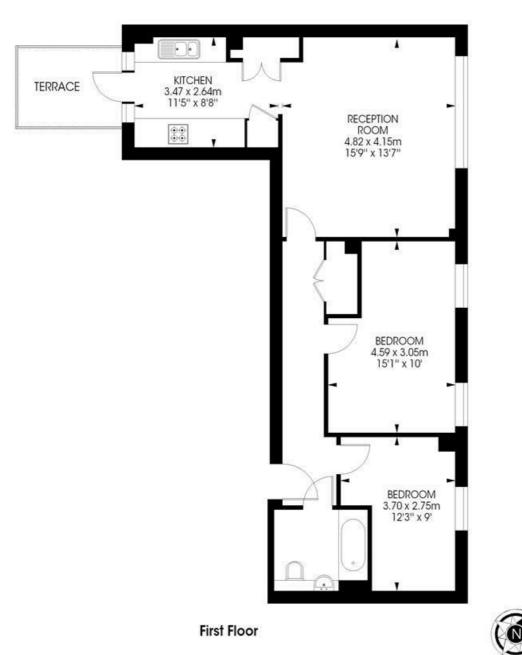

## **Property Details**

Flooded with natural light, the open-plan living space forms the heart of this first floor home. With generous dimensions, the reception room offers plenty of space to lounge and dine, leading through to a contemporary kitchen integrated with all the mod cons. The kitchen transitions out onto a sunny terrace, with views over the gardens below. The principal bedroom is a spacious double with two large windows and abundant wardrobe allowance. Also a comfortable double, the second bedroom provides a space that can be repurposed to suit the needs of the purchaser, whether as a rentable double or home office and guest room. Adjacent, a luxury bathroom with a high standard of fittings. The flat has been built with modern living in mind, including high energy efficiency and premium finishes. There is added storage in the form of a large utility cupboard in the hallway. Ideally located a short stroll from Clapham High Street, Clapham North and Stockwell, offering fantastic transport links to appeal to a wide range of potential purchasers.

## Jeffreys Road, Clapham, SW4

Fonthill Apartments Jeffreys Road, SW4 2 bedroom flat

Approximate internal area:

700 sqft / 65 sqm

While we try our very best, floor plans are produced as a guide only and we take no responsibility for the precise accuracy with which any property is represented.