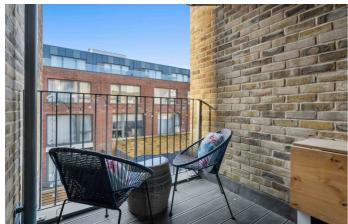

## **Property Details**

Flooded with natural light, the open-plan living space forms the heart of this first floor home. With generous dimensions, the reception room offers plenty of space to lounge and dine, leading through to a contemporary kitchen integrated with all the mod cons. The kitchen transitions out onto a sunny terrace, with views over the gardens below. The principal bedroom is a spacious double with two large windows and abundant wardrobe allowance. Also a comfortable double, the second bedroom provides a space that can be repurposed to suit the needs of the purchaser, whether as a rentable double or home office and guest room. Adjacent, a luxury bathroom with a high standard of fittings. The flat has been built with modern living in mind, including high energy efficiency and premium finishes. There is added storage in the form of a large utility cupboard in the hallway. Ideally located a short stroll from Clapham High Street, Clapham North and Stockwell, offering fantastic transport links to appeal to a wide range of potential purchasers.

## **Features**

- Two double bedrooms
- Private South-West facing terrace
- 700 square feet of internal space
- Built with modern living in mind
- Secure friendly development
- Communal gardens
- Secure bike storage
- Moments from Clapham North and Stockwell with the Victoria and Northern Lines
- Clapham Common, Larkhall Park and Battersea Park, all with walking distance