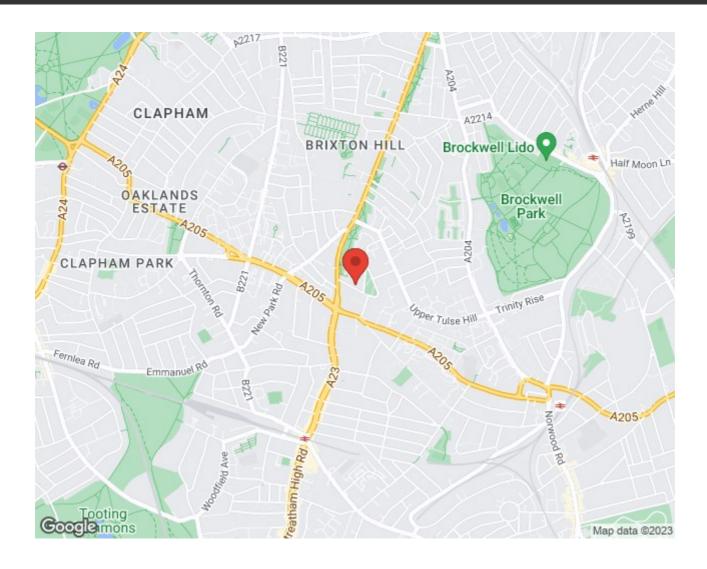

## **Property Details**

A characterful two bedroom garden flat within a handsome Victorian terrace on the highly sought-after Holmewood Road. The property is situated within a quiet residential pocket of Brixton Hill, on a no-through road adjacent to a beautiful garden square and has easy access to central Brixton, Streatham and Clapham. At almost 800 square feet this fantastic property offers a rich mix of charming period character and contemporary design, including original Victorian mosaic hall floor. The principal bedroom is a versatile room which can easily be repurposed to suit the needs of the purchaser, as either a generous double bedroom or luxurious second lounge area. A comfortable second double bedroom sits adjacent, peacefully tucked away from the already quiet road, offering plentiful storage and double doors opening out to the private garden. A neutral family-sized bathroom separates the bedrooms from the open plan reception room. The reception room offers ample space to lounge, cook and dine. To one end, a cosy lounge area and to the rear a dine-in kitchen with room for a well-sized dining table. Further double doors lead out from the kitchen to the low-maintenance private garden. The flat further benefits from a cellar.