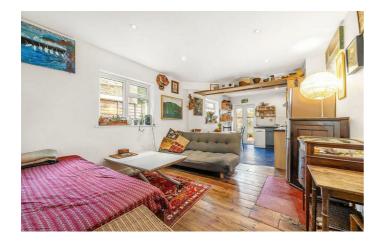

## **Property Details**

A characterful two bedroom garden flat within a handsome Victorian terrace on the highly sought-after Holmewood Road. The property is situated within a quiet residential pocket of Brixton Hill, on a no-through road adjacent to a beautiful garden square and has easy access to central Brixton, Streatham and Clapham. At almost 800 square feet this fantastic property offers a rich mix of charming period character and contemporary design, including original Victorian mosaic hall floor. The principal bedroom is a versatile room which can easily be repurposed to suit the needs of the purchaser, as either a generous double bedroom or luxurious second lounge area. A comfortable second double bedroom sits adjacent, peacefully tucked away from the already quiet road, offering plentiful storage and double doors opening out to the private garden. A neutral family-sized bathroom separates the bedrooms from the open plan reception room. The reception room offers ample space to lounge, cook and dine. To one end, a cosy lounge area and to the rear a dine-in kitchen with room for a well-sized dining table. Further double doors lead out from the kitchen to the low-maintenance private garden. The flat further benefits from a cellar.

#### **Features**

- Two double bedrooms
- Private garden
- Victorian conversion
- Almost 800 square feet of internal space
- Characterful features
- Easy access to Brixton, Clapham, Streatham and Balham
- Fantastic transport links
- Amenities of Brixton Hill on the doorstep
- Adjacent to a pretty garden square
- Share of freehold