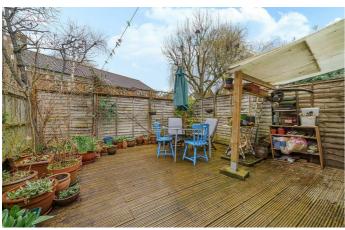

## **Property Details**

A characterful two bedroom garden flat within a handsome Victorian terrace on the highly sought-after Holmewood Road. The property is situated within a quiet residential pocket of Brixton Hill, on a no-through road adjacent to a beautiful garden square and has easy access to central Brixton, Streatham and Clapham. At almost 800 square feet this fantastic property offers a rich mix of charming period character and contemporary design, including original Victorian mosaic hall floor. The principal bedroom is a versatile room which can easily be repurposed to suit the needs of the purchaser, as either a generous double bedroom or luxurious second lounge area. A comfortable second double bedroom sits adjacent, peacefully tucked away from the already quiet road, offering plentiful storage and double doors opening out to the private garden. A neutral family-sized bathroom separates the bedrooms from the open plan reception room. The reception room offers ample space to lounge, cook and dine. To one end, a cosy lounge area and to the rear a dine-in kitchen with room for a well-sized dining table. Further double doors lead out from the kitchen to the low-maintenance private garden. The flat further benefits from a cellar.

#### **Features**

- Two double bedrooms
- Private garden
- Victorian conversion
- Almost 800 square feet of internal space
- Characterful features
- Easy access to Brixton, Clapham, Streatham and Balham
- Fantastic transport links
- Amenities of Brixton Hill on the doorstep
- Adjacent to a pretty garden square
- Share of freehold