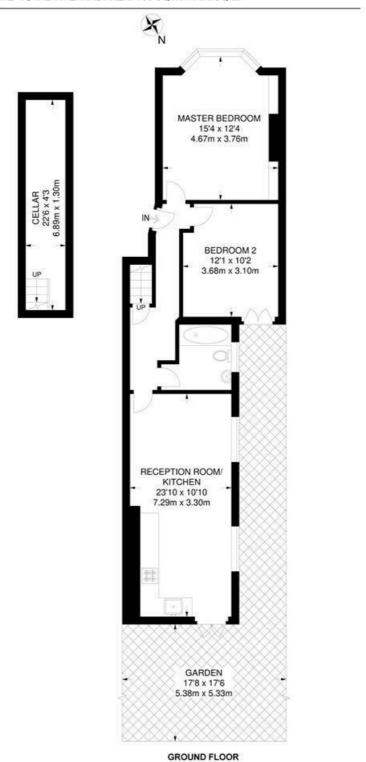

#### Holmewood Road, SW2 2 Bedroom Flat

APPROXIMATE TOTAL INTERNAL AREA: 798 SQ FT / 74.1 SQ M

K

While we try our very best, floor plans are produced as a guide only and we take no responsibility for the precise accuracy with which any property is represented.