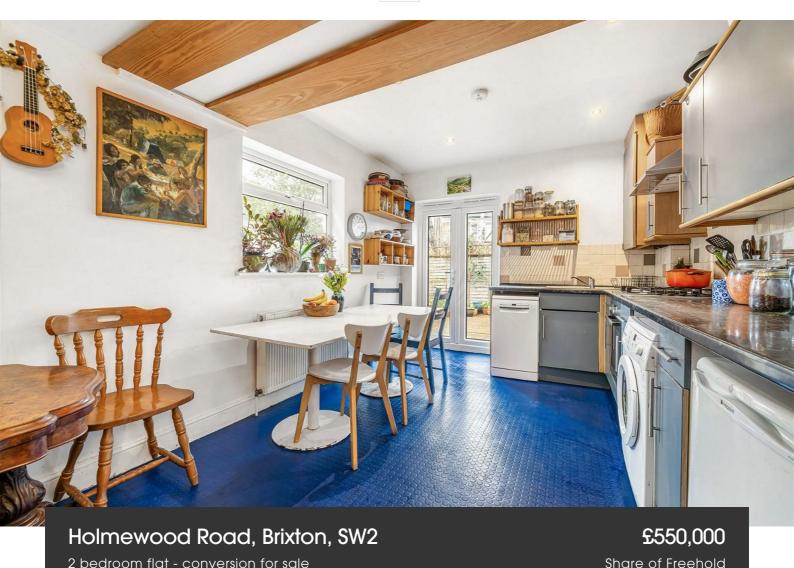

## **Property Details**

A characterful two bedroom garden flat within a handsome Victorian terrace on the highly sought-after Holmewood Road. The property is situated within a quiet residential pocket of Brixton Hill, on a no-through road adjacent to a beautiful garden square and has easy access to central Brixton, Streatham and Clapham. At almost 800 square feet this fantastic property offers a rich mix of charming period character and contemporary design, including original Victorian mosaic hall floor. The principal bedroom is a versatile room which can easily be repurposed to suit the needs of the purchaser, as either a generous double bedroom or luxurious second lounge area. A comfortable second double bedroom sits adjacent, peacefully tucked away from the already quiet road, offering plentiful storage and double doors opening out to the private garden. A neutral family-sized bathroom separates the bedrooms from the open plan reception room. The reception room offers ample space to lounge, cook and dine. To one end, a cosy lounge area and to the rear a dine-in kitchen with room for a well-sized dining table. Further double doors lead out from the kitchen to the low-maintenance private garden. The flat further benefits from a cellar.

#### **Features**

- Two double bedrooms
- Private garden
- Victorian conversion
- Almost 800 square feet of internal space
- Characterful features
- Easy access to Brixton, Clapham, Streatham and Balham
- Fantastic transport links
- Amenities of Brixton Hill on the doorstep
- Adjacent to a pretty garden square
- Share of freehold

#### Holmewood Road, Brixton, SW2