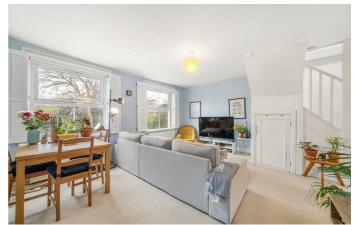

# **Property Details**

A wonderfully spacious, one bedroom split level flat, nestled within the heart of Herne Hill, overlooking Brockwell Park. This well-presented, bright and airy property will appeal to a wide range of purchasers due to the overall square footage on offer, and its enviable location. A substantial reception room forms the heart of this home, with ample space for dining and a desk should the new purchaser require. Large sash windows allow natural light to flood the space whilst providing pleasant views over the park opposite. Leading off from the living area is a smart galley kitchen, fitted with trendy blue units and solid wooden worktops. The bathroom is modern, complete with stylish blue tiling. The bedroom is quietly tucked away on the top floor of the building, and benefits from an abundance of light from multiple skylights. A generous double, boasting fantastic built-in storage within the eaves. With almost 700 square feet of internal space, the flat offers great proportions, in line with many of the two bedroom flats in the area.

### **Features**

- One double bedroom
- Nearly 700 square feet of internal space
- Split level
- Central location
- Opposite Brockwell Park
- Moments from Herne Hill station
- Brixton a fifteen minute walk away
- Fantastic first time purchase or rental investment
- Chain free