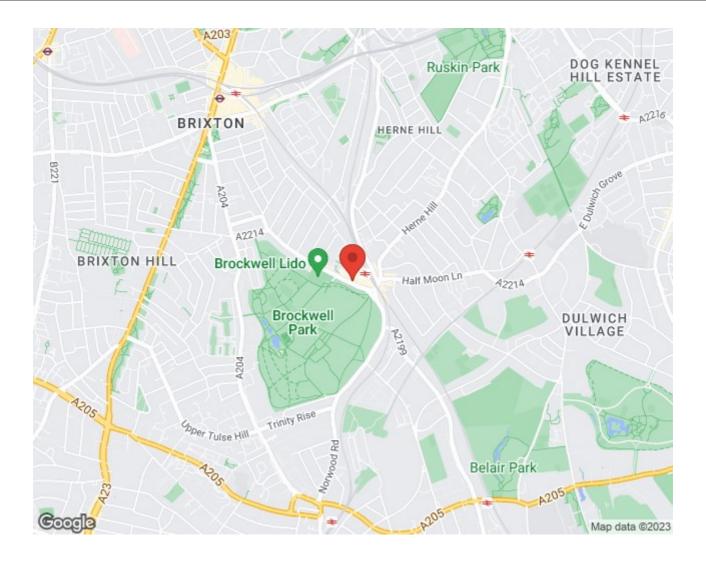

# **Property Details**

A wonderfully spacious, one bedroom split level flat, nestled within the heart of Herne Hill, overlooking Brockwell Park. This well-presented, bright and airy property will appeal to a wide range of purchasers due to the overall square footage on offer, and its enviable location. A substantial reception room forms the heart of this home, with ample space for dining and a desk should the new purchaser require. Large sash windows allow natural light to flood the space whilst providing pleasant views over the park opposite. Leading off from the living area is a smart galley kitchen, fitted with trendy blue units and solid wooden worktops. The bathroom is modern, complete with stylish blue tiling. The bedroom is quietly tucked away on the top floor of the building, and benefits from an abundance of light from multiple skylights. A generous double, boasting fantastic built-in storage within the eaves. With almost 700 square feet of internal space, the flat offers great proportions, in line with many of the two bedroom flats in the area.

### **Features**

- One double bedroom
- Nearly 700 square feet of internal space
- Split level
- Central location
- Opposite Brockwell Park
- Moments from Herne Hill station
- Brixton a fifteen minute walk away
- Fantastic first time purchase or rental investment
- Chain free