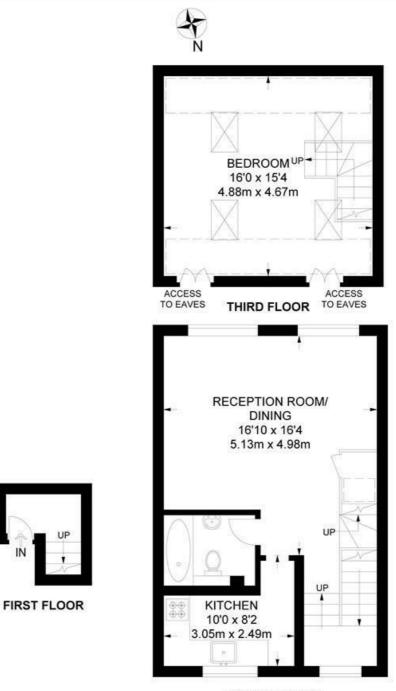

## **Dulwich Road, SE24**

**1 Bedroom Flat** 

APPROXIMATE TOTAL INTERNAL AREA: 686 SQ FT / 63.7 SQ M

IN

While we try our very best, floor plans are produced as a guide only and we take no responsibility for the precise accuracy with which any property is represented.