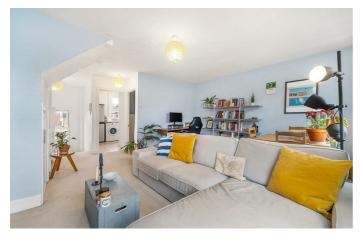

# **Property Details**

A wonderfully spacious, one bedroom split level flat, nestled within the heart of Herne Hill, overlooking Brockwell Park. This well-presented, bright and airy property will appeal to a wide range of purchasers due to the overall square footage on offer, and its enviable location. A substantial reception room forms the heart of this home, with ample space for dining and a desk should the new purchaser require. Large sash windows allow natural light to flood the space whilst providing pleasant views over the park opposite. Leading off from the living area is a smart galley kitchen, fitted with trendy blue units and solid wooden worktops. The bathroom is modern, complete with stylish blue tiling. The bedroom is quietly tucked away on the top floor of the building, and benefits from an abundance of light from multiple skylights. A generous double, boasting fantastic built-in storage within the eaves. With almost 700 square feet of internal space, the flat offers great proportions, in line with many of the two bedroom flats in the area.

### **Features**

- One double bedroom
- Nearly 700 square feet of internal space
- Split level
- Central location
- Opposite Brockwell Park
- Moments from Herne Hill station
- Brixton a fifteen minute walk away
- Fantastic first time purchase or rental investment
- Chain free