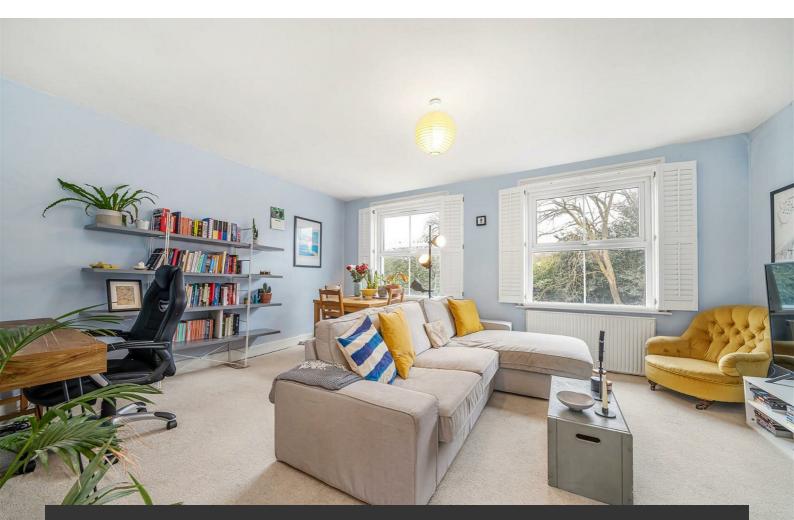

# **Property Details**

A wonderfully spacious, one bedroom split level flat, nestled within the heart of Herne Hill, overlooking Brockwell Park. This well-presented, bright and airy property will appeal to a wide range of purchasers due to the overall square footage on offer, and its enviable location. A substantial reception room forms the heart of this home, with ample space for dining and a desk should the new purchaser require. Large sash windows allow natural light to flood the space whilst providing pleasant views over the park opposite. Leading off from the living area is a smart galley kitchen, fitted with trendy blue units and solid wooden worktops. The bathroom is modern, complete with stylish blue tiling. The bedroom is quietly tucked away on the top floor of the building, and benefits from an abundance of light from multiple skylights. A generous double, boasting fantastic built-in storage within the eaves. With almost 700 square feet of internal space, the flat offers great proportions, in line with many of the two bedroom flats in the area.

### **Features**

- One double bedroom
- Nearly 700 square feet of internal space
- Split level
- Central location
- Opposite Brockwell Park
- Moments from Herne Hill station
- Brixton a fifteen minute walk away
- Fantastic first time purchase or rental investment
- Chain free