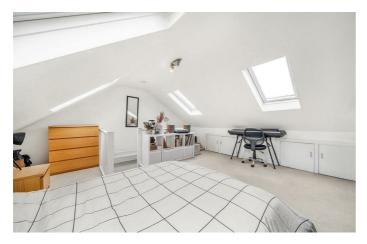

# **Property Details**

A wonderfully spacious, one bedroom split level flat, nestled within the heart of Herne Hill, overlooking Brockwell Park. This well-presented, bright and airy property will appeal to a wide range of purchasers due to the overall square footage on offer, and its enviable location. A substantial reception room forms the heart of this home, with ample space for dining and a desk should the new purchaser require. Large sash windows allow natural light to flood the space whilst providing pleasant views over the park opposite. Leading off from the living area is a smart galley kitchen, fitted with trendy blue units and solid wooden worktops. The bathroom is modern, complete with stylish blue tiling. The bedroom is quietly tucked away on the top floor of the building, and benefits from an abundance of light from multiple skylights. A generous double, boasting fantastic built-in storage within the eaves. With almost 700 square feet of internal space, the flat offers great proportions, in line with many of the two bedroom flats in the area.

### **Features**

- One double bedroom
- Nearly 700 square feet of internal space
- Split level
- Central location
- Opposite Brockwell Park
- Moments from Herne Hill station
- Brixton a fifteen minute walk away
- Fantastic first time purchase or rental investment
- Chain free