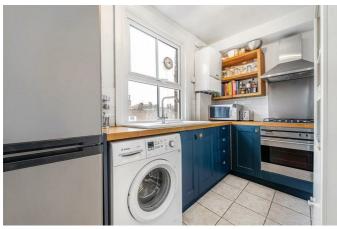

# **Property Details**

A wonderfully spacious, one bedroom split level flat, nestled within the heart of Herne Hill, overlooking Brockwell Park. This well-presented, bright and airy property will appeal to a wide range of purchasers due to the overall square footage on offer, and its enviable location. A substantial reception room forms the heart of this home, with ample space for dining and a desk should the new purchaser require. Large sash windows allow natural light to flood the space whilst providing pleasant views over the park opposite. Leading off from the living area is a smart galley kitchen, fitted with trendy blue units and solid wooden worktops. The bathroom is modern, complete with stylish blue tiling. The bedroom is quietly tucked away on the top floor of the building, and benefits from an abundance of light from multiple skylights. A generous double, boasting fantastic built-in storage within the eaves. With almost 700 square feet of internal space, the flat offers great proportions, in line with many of the two bedroom flats in the area.