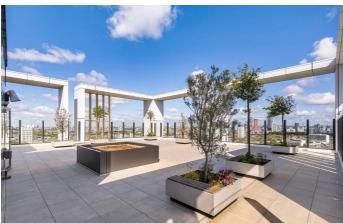

# **Property Details**

A one double bedroom apartment for sale on the fourteenth floor of a luxury secure modern development with panoramic views of the London skyline. Park Heights overlooks Slade Gardens, located in an area highly sought-after for its feel and proximity to Brixton, Clapham and Stockwell High Streets with access to both the Northern and Victoria lines within ten-minutes. Floor to ceiling glass doors in the reception and bedroom lead out onto a large private terrace, spanning the width of the apartment with fantastic views. Being L-shaped the reception room benefits from all of the advantages of modern open plan living but also allows some separation between the living area and kitchen, with ample space to cook, dine and lounge. The contemporary kitchen is equipped with integrated appliances, including dishwasher whilst the washing machine is tucked quietly away in a separate utility and storage cupboard in the hallway. The bedroom is a comfortable double room, with built-in wardrobes and flooded with light from large-pane windows and door to the terrace, adjacent a beautifully finished bathroom. Additional selling points include underfloor heating, lift access, secure bike storage, a twenty-four hour concierge and a large shared terrace on the top of the building that offers 360 degree views out across London. Overall an appealing property, built to benefit from high energy performance, this chain-free home will appeal to a wide range of purchasers.

## Features

- One Double Bedroom
- Secure modern development
- Panoramic views
- Private terrace spanning the width of the property
- Communal roof terrace with 360 degree views
- Opposite the park
- 24 hour concierge and lift
- Walking distance to the Victoria and Northern tube lines
- Access to Brixton, Stockwell and Clapham
- Chain-free