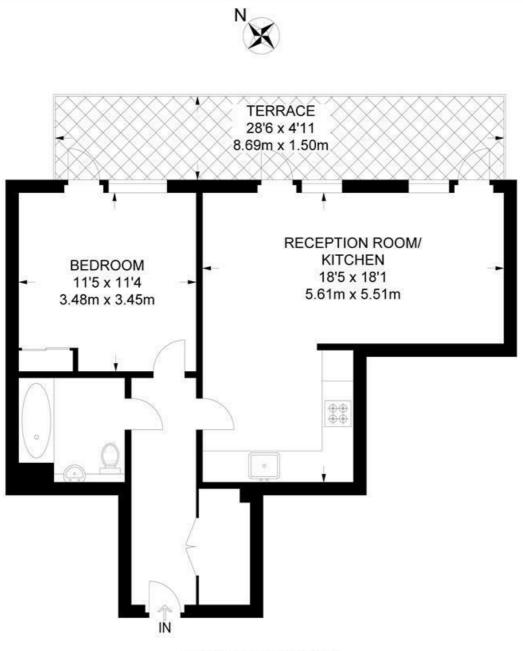

#### 1 Bedroom Flat

APPROXIMATE TOTAL INTERNAL AREA: 541 SQ FT / 51 SQ M

FOURTEENTH FLOOR

While we try our very best, floor plans are produced as a guide only and we take no responsibility for the precise accuracy with which any property is represented.