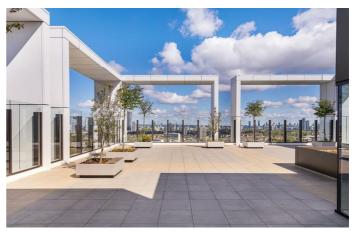

# **Property Details**

A one double bedroom apartment for sale on the fourteenth floor of a luxury secure modern development with panoramic views of the London skyline. Park Heights overlooks Slade Gardens, located in an area highly sought-after for its feel and proximity to Brixton, Clapham and Stockwell High Streets with access to both the Northern and Victoria lines within ten-minutes. Floor to ceiling glass doors in the reception and bedroom lead out onto a large private terrace, spanning the width of the apartment with fantastic views. Being L-shaped the reception room benefits from all of the advantages of modern open plan living but also allows some separation between the living area and kitchen, with ample space to cook, dine and lounge. The contemporary kitchen is equipped with integrated appliances, including dishwasher whilst the washing machine is tucked quietly away in a separate utility and storage cupboard in the hallway. The bedroom is a comfortable double room, with built-in wardrobes and flooded with light from large-pane windows and door to the terrace, adjacent a beautifully finished bathroom. Additional selling points include underfloor heating, lift access, secure bike storage, a twenty-four hour concierge and a large shared terrace on the top of the building that offers 360 degree views out across London. Overall an appealing property, built to benefit from high energy performance, this chain-free home will appeal to a wide range of purchasers.

## Features

- One Double Bedroom
- Secure modern development
- Panoramic views
- Private terrace spanning the width of the property
- Communal roof terrace with 360 degree views
- Opposite the park
- 24 hour concierge and lift
- Walking distance to the Victoria and Northern tube lines
- Access to Brixton, Stockwell and Clapham
- Chain-free