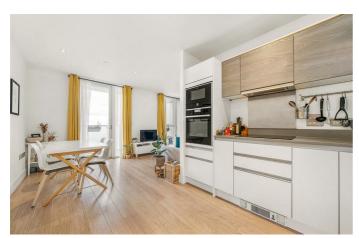

# **Property Details**

A one double bedroom apartment for sale on the fourteenth floor of a luxury secure modern development with panoramic views of the London skyline. Park Heights overlooks Slade Gardens, located in an area highly sought-after for its feel and proximity to Brixton, Clapham and Stockwell High Streets with access to both the Northern and Victoria lines within ten-minutes. Floor to ceiling glass doors in the reception and bedroom lead out onto a large private terrace, spanning the width of the apartment with fantastic views. Being L-shaped the reception room benefits from all of the advantages of modern open plan living but also allows some separation between the living area and kitchen, with ample space to cook, dine and lounge. The contemporary kitchen is equipped with integrated appliances, including dishwasher whilst the washing machine is tucked quietly away in a separate utility and storage cupboard in the hallway. The bedroom is a comfortable double room, with built-in wardrobes and flooded with light from large-pane windows and door to the terrace, adjacent a beautifully finished bathroom. Additional selling points include underfloor heating, lift access, secure bike storage, a twenty-four hour concierge and a large shared terrace on the top of the building that offers 360 degree views out across London. Overall an appealing property, built to benefit from high energy performance, this chain-free home will appeal to a wide range of purchasers.