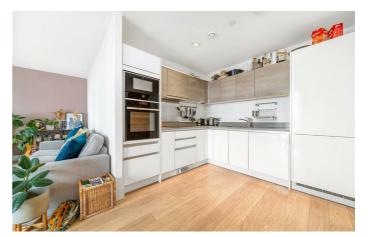

# **Property Details**

A one double bedroom apartment for sale on the fourteenth floor of a luxury secure modern development with panoramic views of the London skyline. Park Heights overlooks Slade Gardens, located in an area highly sought-after for its feel and proximity to Brixton, Clapham and Stockwell High Streets with access to both the Northern and Victoria lines within ten-minutes. Floor to ceiling glass doors in the reception and bedroom lead out onto a large private terrace, spanning the width of the apartment with fantastic views. Being L-shaped the reception room benefits from all of the advantages of modern open plan living but also allows some separation between the living area and kitchen, with ample space to cook, dine and lounge. The contemporary kitchen is equipped with integrated appliances, including dishwasher whilst the washing machine is tucked quietly away in a separate utility and storage cupboard in the hallway. The bedroom is a comfortable double room, with built-in wardrobes and flooded with light from large-pane windows and door to the terrace, adjacent a beautifully finished bathroom. Additional selling points include underfloor heating, lift access, secure bike storage, a twenty-four hour concierge and a large shared terrace on the top of the building that offers 360 degree views out across London. Overall an appealing property, built to benefit from high energy performance, this chain-free home will appeal to a wide range of purchasers.