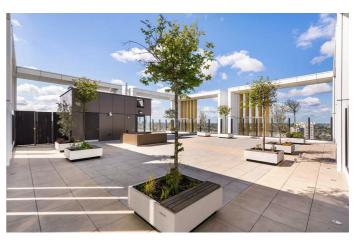

# **Property Details**

A one double bedroom apartment for sale on the fourteenth floor of a luxury secure modern development with panoramic views of the London skyline. Park Heights overlooks Slade Gardens, located in an area highly sought-after for its feel and proximity to Brixton, Clapham and Stockwell High Streets with access to both the Northern and Victoria lines within ten-minutes. Floor to ceiling glass doors in the reception and bedroom lead out onto a large private terrace, spanning the width of the apartment with fantastic views. Being L-shaped the reception room benefits from all of the advantages of modern open plan living but also allows some separation between the living area and kitchen, with ample space to cook, dine and lounge. The contemporary kitchen is equipped with integrated appliances, including dishwasher whilst the washing machine is tucked quietly away in a separate utility and storage cupboard in the hallway. The bedroom is a comfortable double room, with built-in wardrobes and flooded with light from large-pane windows and door to the terrace, adjacent a beautifully finished bathroom. Additional selling points include underfloor heating, lift access, secure bike storage, a twenty-four hour concierge and a large shared terrace on the top of the building that offers 360 degree views out across London. Overall an appealing property, built to benefit from high energy performance, this chain-free home will appeal to a wide range of purchasers.

## Features

- One Double Bedroom
- Secure modern development
- Panoramic views
- Private terrace spanning the width of the property
- Communal roof terrace with 360 degree views
- Opposite the park
- 24 hour concierge and lift
- Walking distance to the Victoria and Northern tube lines
- Access to Brixton, Stockwell and Clapham
- Chain-free