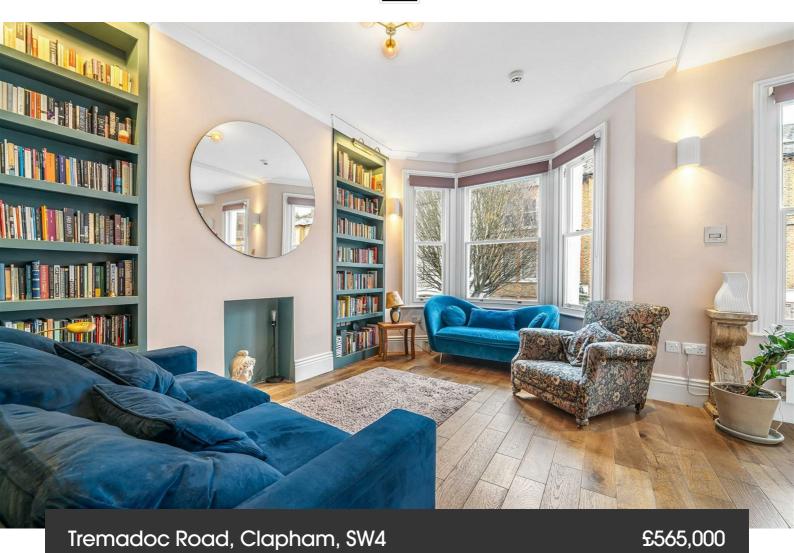

**Property Details** 

2 bedroom flat - conversion for sale

A beautifully presented, two double bedroom apartment, perfectly positioned off Clapham High Street. The property has been extensively renovated throughout by the current owners. The open-plan reception room flows effortlessly through to the kitchen, allowing for a seamless transition from living to dining. There is also a separate utility room which provides a space for laundry, a brand new boiler plus some extra storage options. The two double bedrooms are located at different ends of the property – perfect for anyone looking to rent out a bedroom or share with friends. The bedrooms share an attractive bathroom finished with a high standard of fixtures and fittings. This flat has the huge benefit of being located in the vibrant heart of Clapham and within touching distance of all that the High Street has to offer in terms of food and festivities. The transport links are second to none whilst Clapham Common is also on the doorstep.

#### **Features**

• Two double bedrooms

Share of Freehold

- Victorian conversion
- Recently refurbished
- Bright and airy throughout
- Popular road in central location
- Clapham High Street on the doorstep
- Easy access to the Northern and Victoria underground lines
- Share of freehold

### Tremadoc Road, Clapham, SW4