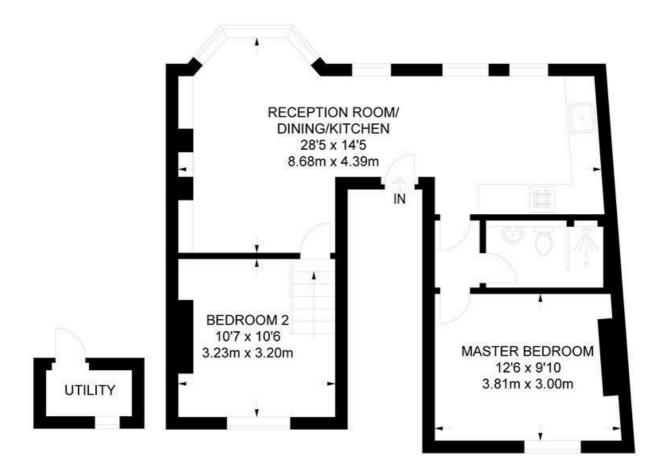

# Tremadoc Road, SW4

2 Bedroom Flat

APPROXIMATE TOTAL INTERNAL AREA: 602 SQ FT / 55.9 SQ M

### FIRST FLOOR

While we try our very best, floor plans are produced as a guide only and we take no responsibility for the precise accuracy with which any property is represented.