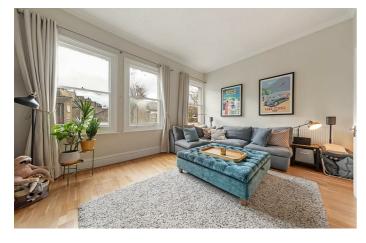

## **Property Details**

Offering over 760 square feet of well-appointed space, the heart of the home is the semi-open plan 'L' shaped kitchen and reception. The substantial and tastefully finished shaker-style kitchen offers space to dine and is complete with high quality, integrated appliances and trendy fixtures and fittings. Bi-folding doors slide across, opening up the space and allowing a seamless feel through to the spacious reception occupying the front of the building. Spanning the width of the house and flooded with natural light, this room is perfect for hosting and entertaining, relaxing and unwinding. Both bedrooms are well-proportioned doubles, arranged over different floors of the property and benefitting from a desirable level of privacy from each other. A modern bathroom and adjacent WC are located next to the initial bedroom on the first floor. Finally, yet importantly, there is access to substantial loft space, which, subject to the necessary permissions, could be extended to increase the total size of the property and add value.