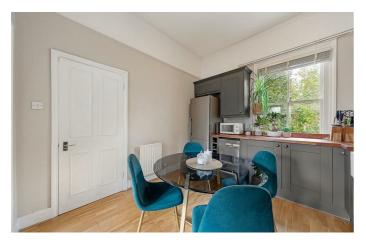

## **Property Details**

Offering over 760 square feet of well-appointed space, the heart of the home is the semi-open plan 'L' shaped kitchen and reception. The substantial and tastefully finished shaker-style kitchen offers space to dine and is complete with high quality, integrated appliances and trendy fixtures and fittings. Bi-folding doors slide across, opening up the space and allowing a seamless feel through to the spacious reception occupying the front of the building. Spanning the width of the house and flooded with natural light, this room is perfect for hosting and entertaining, relaxing and unwinding. Both bedrooms are well-proportioned doubles, arranged over different floors of the property and benefitting from a desirable level of privacy from each other. A modern bathroom and adjacent WC are located next to the initial bedroom on the first floor. Finally, yet importantly, there is access to substantial loft space, which, subject to the necessary permissions, could be extended to increase the total size of the property and add value.