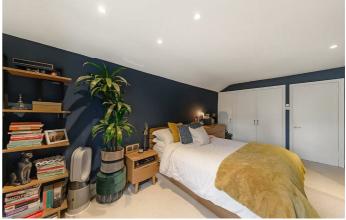

## **Property Details**

Offering over 760 square feet of well-appointed space, the heart of the home is the semi-open plan 'L' shaped kitchen and reception. The substantial and tastefully finished shaker-style kitchen offers space to dine and is complete with high quality, integrated appliances and trendy fixtures and fittings. Bi-folding doors slide across, opening up the space and allowing a seamless feel through to the spacious reception occupying the front of the building. Spanning the width of the house and flooded with natural light, this room is perfect for hosting and entertaining, relaxing and unwinding. Both bedrooms are well-proportioned doubles, arranged over different floors of the property and benefitting from a desirable level of privacy from each other. A modern bathroom and adjacent WC are located next to the initial bedroom on the first floor. Finally, yet importantly, there is access to substantial loft space, which, subject to the necessary permissions, could be extended to increase the total size of the property and add value.