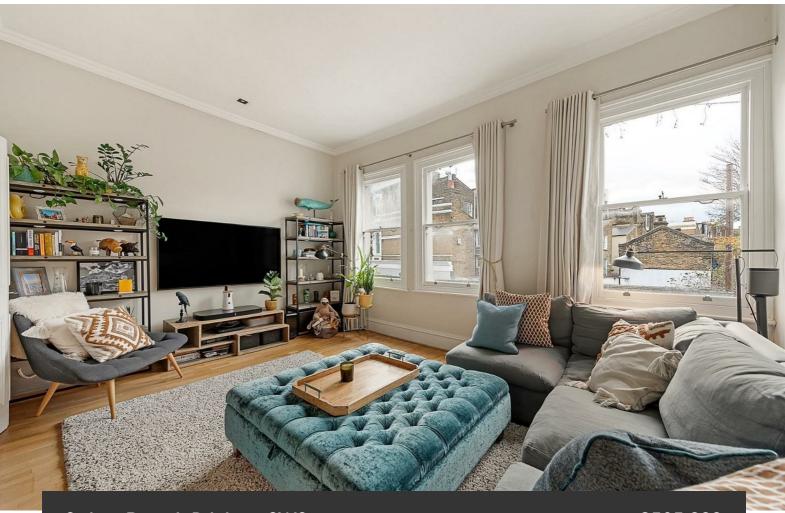

## **Property Details**

Offering over 760 square feet of well-appointed space, the heart of the home is the semi-open plan 'L' shaped kitchen and reception. The substantial and tastefully finished shaker-style kitchen offers space to dine and is complete with high quality, integrated appliances and trendy fixtures and fittings. Bi-folding doors slide across, opening up the space and allowing a seamless feel through to the spacious reception occupying the front of the building. Spanning the width of the house and flooded with natural light, this room is perfect for hosting and entertaining, relaxing and unwinding. Both bedrooms are well-proportioned doubles, arranged over different floors of the property and benefitting from a desirable level of privacy from each other. A modern bathroom and adjacent WC are located next to the initial bedroom on the first floor. Finally, yet importantly, there is access to substantial loft space, which, subject to the necessary permissions, could be extended to increase the total size of the property and add value.