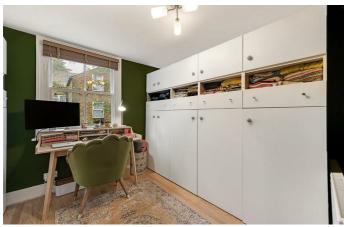

## **Property Details**

Offering over 760 square feet of well-appointed space, the heart of the home is the semi-open plan 'L' shaped kitchen and reception. The substantial and tastefully finished shaker-style kitchen offers space to dine and is complete with high quality, integrated appliances and trendy fixtures and fittings. Bi-folding doors slide across, opening up the space and allowing a seamless feel through to the spacious reception occupying the front of the building. Spanning the width of the house and flooded with natural light, this room is perfect for hosting and entertaining, relaxing and unwinding. Both bedrooms are well-proportioned doubles, arranged over different floors of the property and benefitting from a desirable level of privacy from each other. A modern bathroom and adjacent WC are located next to the initial bedroom on the first floor. Finally, yet importantly, there is access to substantial loft space, which, subject to the necessary permissions, could be extended to increase the total size of the property and add value.