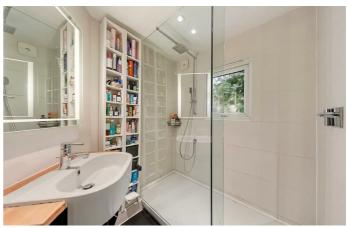

## **Property Details**

Offering over 760 square feet of well-appointed space, the heart of the home is the semi-open plan 'L' shaped kitchen and reception. The substantial and tastefully finished shaker-style kitchen offers space to dine and is complete with high quality, integrated appliances and trendy fixtures and fittings. Bi-folding doors slide across, opening up the space and allowing a seamless feel through to the spacious reception occupying the front of the building. Spanning the width of the house and flooded with natural light, this room is perfect for hosting and entertaining, relaxing and unwinding. Both bedrooms are well-proportioned doubles, arranged over different floors of the property and benefitting from a desirable level of privacy from each other. A modern bathroom and adjacent WC are located next to the initial bedroom on the first floor. Finally, yet importantly, there is access to substantial loft space, which, subject to the necessary permissions, could be extended to increase the total size of the property and add value.