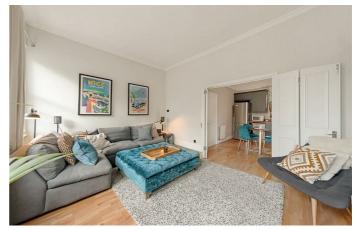

## **Property Details**

Offering over 760 square feet of well-appointed space, the heart of the home is the semi-open plan 'L' shaped kitchen and reception. The substantial and tastefully finished shaker-style kitchen offers space to dine and is complete with high quality, integrated appliances and trendy fixtures and fittings. Bi-folding doors slide across, opening up the space and allowing a seamless feel through to the spacious reception occupying the front of the building. Spanning the width of the house and flooded with natural light, this room is perfect for hosting and entertaining, relaxing and unwinding. Both bedrooms are well-proportioned doubles, arranged over different floors of the property and benefitting from a desirable level of privacy from each other. A modern bathroom and adjacent WC are located next to the initial bedroom on the first floor. Finally, yet importantly, there is access to substantial loft space, which, subject to the necessary permissions, could be extended to increase the total size of the property and add value.