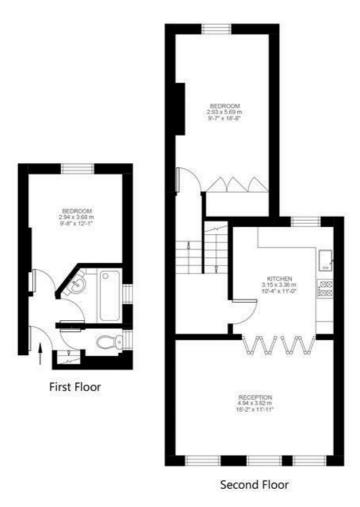

## Solon Road, Brixton, SW2

Solon Road, Brixton, SW2 2 Bedroom Flat

Approximate internal area: 761 sqft 71 sqm

While we do try our very best, floor plans are produced as a guide only and we take no responsibility for the precise accuracy with which any property is represented.