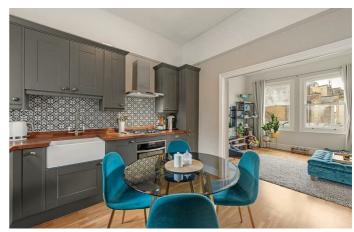

## **Property Details**

Offering over 760 square feet of well-appointed space, the heart of the home is the semi-open plan 'L' shaped kitchen and reception. The substantial and tastefully finished shaker-style kitchen offers space to dine and is complete with high quality, integrated appliances and trendy fixtures and fittings. Bi-folding doors slide across, opening up the space and allowing a seamless feel through to the spacious reception occupying the front of the building. Spanning the width of the house and flooded with natural light, this room is perfect for hosting and entertaining, relaxing and unwinding. Both bedrooms are well-proportioned doubles, arranged over different floors of the property and benefitting from a desirable level of privacy from each other. A modern bathroom and adjacent WC are located next to the initial bedroom on the first floor. Finally, yet importantly, there is access to substantial loft space, which, subject to the necessary permissions, could be extended to increase the total size of the property and add value.