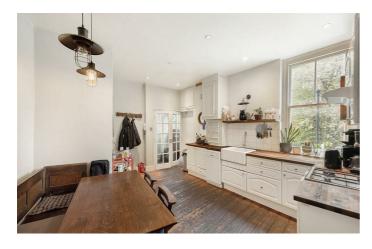

## **Property Details**

4 bedroom flat - conversion for sale

Hardwood floors, beautiful sash windows, high corniced ceilings and feature fireplaces throughout the property all add to the eclectic mix of appealing character on offer, combined with a beautifully bright and airy atmosphere throughout. The private roof terrace is a generous space, ideal for hosting BBQs and savouring the warmer months of the year. Arranged over the first floor, a generous eat-in kitchen with abundant storage options and surface space sits adjacent to a stunning reception room. The two spaces are ideal for entertaining guests or relaxing and unwinding in peace. The second and third floor host the four bedrooms. Three of which are generous doubles, the top two with significant built-in storage and one featuring a particularly interesting raised alcove, a truly unique and attractive addition. The fourth bedroom is also a genuine double but could easily be repurposed to suit the needs of the purchaser and would be fantastic as a home office, guest bedroom or anything else the purchaser may require.