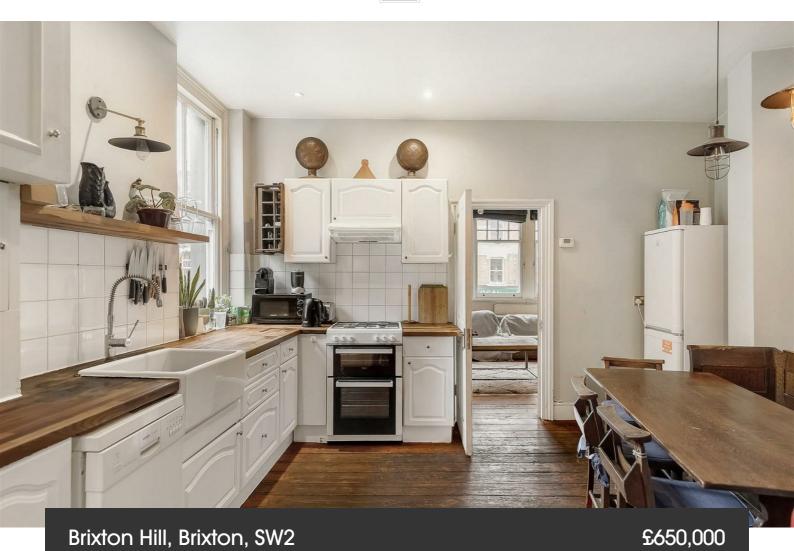

## **Property Details**

4 bedroom flat - conversion for sale

Hardwood floors, beautiful sash windows, high corniced ceilings and feature fireplaces throughout the property all add to the eclectic mix of appealing character on offer, combined with a beautifully bright and airy atmosphere throughout. The private roof terrace is a generous space, ideal for hosting BBQs and savouring the warmer months of the year. Arranged over the first floor, a generous eat-in kitchen with abundant storage options and surface space sits adjacent to a stunning reception room. The two spaces are ideal for entertaining guests or relaxing and unwinding in peace. The second and third floor host the four bedrooms. Three of which are generous doubles, the top two with significant built-in storage and one featuring a particularly interesting raised alcove, a truly unique and attractive addition. The fourth bedroom is also a genuine double but could easily be repurposed to suit the needs of the purchaser and would be fantastic as a home office, guest bedroom or anything else the purchaser may require.

## **Features**

- Four bedrooms
- Large private roof terrace

Leasehold

- Split-level
- Over 1200 square feet of internal space
- Beautifully characterful
- Bright and airy
- Local amenities of Brixton Hill
- Minutes from central Brixton
- Victoria line
- Chain-free