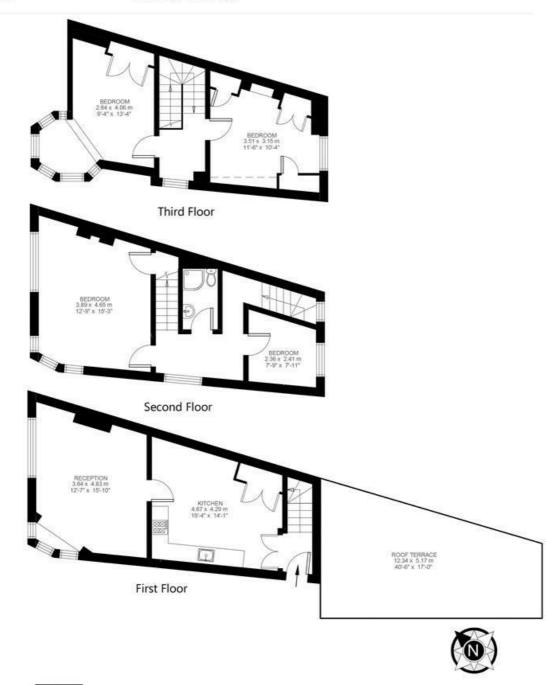

## Brixton Hill, Brixton, SW2

Arodene Road, Brixton Hill, SW2

4 Bedroom Flat

Approximate internal area: 1252 sqft 116 sqm

While we do try our very best, floor plans are produced as a guide only and we take no responsibility for the precise accuracy with which any property is represented.