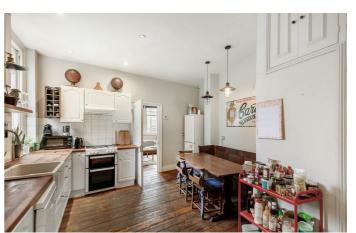

## **Property Details**

4 bedroom flat - conversion for sale

Hardwood floors, beautiful sash windows, high corniced ceilings and feature fireplaces throughout the property all add to the eclectic mix of appealing character on offer, combined with a beautifully bright and airy atmosphere throughout. The private roof terrace is a generous space, ideal for hosting BBQs and savouring the warmer months of the year. Arranged over the first floor, a generous eat-in kitchen with abundant storage options and surface space sits adjacent to a stunning reception room. The two spaces are ideal for entertaining guests or relaxing and unwinding in peace. The second and third floor host the four bedrooms. Three of which are generous doubles, the top two with significant built-in storage and one featuring a particularly interesting raised alcove, a truly unique and attractive addition. The fourth bedroom is also a genuine double but could easily be repurposed to suit the needs of the purchaser and would be fantastic as a home office, guest bedroom or anything else the purchaser may require.