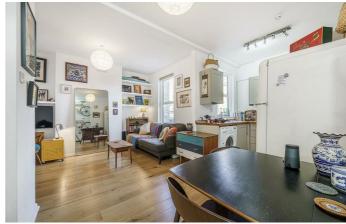

## **Property Details**

A beautifully presented one double bedroom flat within this popular period building nestled on Coldharbour Lane in the heart of Brixton. This secure apartment is perfect for anyone who wants to have the wide range of amenities on offer in Brixton within close proximity but would like to remain tucked away quietly in this desirable Victorian mansion block, positioned peacefully towards the rear building away from the bustle of street noise. Forming the heart of the home is a spacious open plan kitchen and reception room, large windows flood the space with natural light. Thoughtfully configured to maximise and utilise the floorspace, this open plan space offers room for unwinding and dining. The kitchen offers countryside chic, styled with wooden worktops and all you need in storage. Adjacent, a spacious double bedroom complete with fitted wardrobes and desk, and a modern bathroom. The icing on the cake is the sizeable communal roof terrace, loved and cared for by the residents of Connaught Mansions, a real sun trap with fantastic views. As far as locations go, it doesn't get much better, this home is sure to tick boxes for a wide range of purchasers, be it those looking for a first home or pied-à-terre.

## **Features**

- One double bedroom
- Victorian mansion block
- Quiet setting located at the back of the building
- Large communal roof terrace
- Secure communal bike storage
- Bright and airy
- Central location in the heart of Brixton
- Start of the Victoria line in under 5 minutes' walk
- Short walk to Brockwell Park