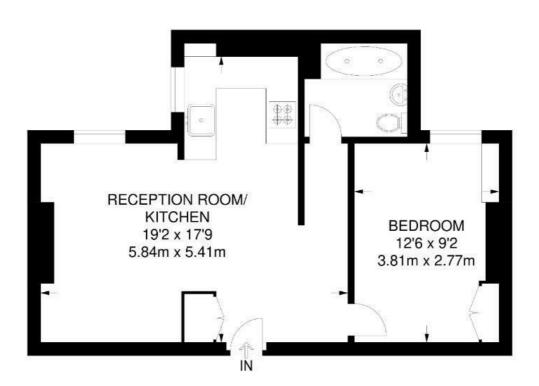

## Coldharbour Lane, SW9 1 Bedroom Flat

APPROXIMATE TOTAL INTERNAL AREA: 451 SQ FT / 41.9 SQ M

SECOND FLOOR

While we try our very best, floor plans are produced as a guide only and we take no responsibility for the precise accuracy with which any property is represented.