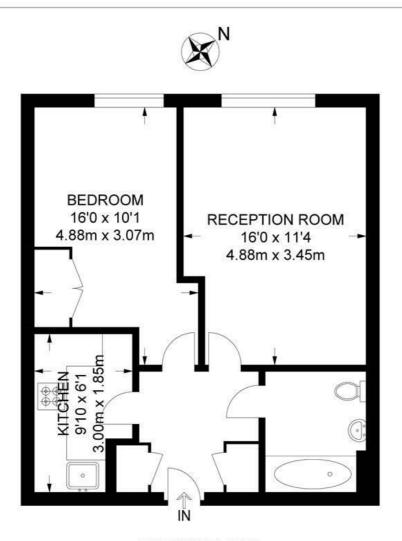

## Effra Parade, SW2 1 Bedroom Flat

APPROXIMATE TOTAL INTERNAL AREA: 492 SQ FT / 45.7 SQ M

**GROUND FLOOR** 

While we try our very best, floor plans are produced as a guide only and we take no responsibility for the precise accuracy with which any property is represented.