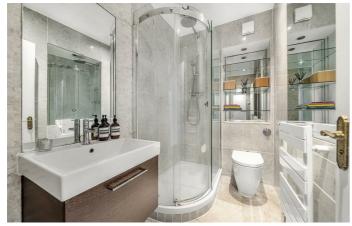

## **Property Details**

A beautiful two double bedroom flat with a garden on a highly popular road in the heart of Poet's Corner, split over the first and second floor of a handsome Victorian conversion. A bright reception room spans the width of the property, offering plenty of space to dine or lounge in front of the feature fireplace. Adjacent sits a grand dine-in kitchen, wooden work surfaces span soft green cabinetry offering vast storage space and integrated appliances and space to accommodate a dining area. Subject to necessary permissions, the positioning of these two rooms provides the opportunity for the new purchaser to create one open plan room should they prefer. On the upper floor, a large principal suite boasts a double bedroom, walk-in dressing area and ensuite bathroom. A further double bedroom is nestled to the rear, enjoying leafy sunny views over the garden. Offering a layer of privacy, the second bathroom separates the bedrooms. This stunning home also benefits from access to a large South-East facing garden, ideal for summer BBQs, soaking up the sun, or enjoying a friendly chat to the neighbour with whom this spot of green is shared.