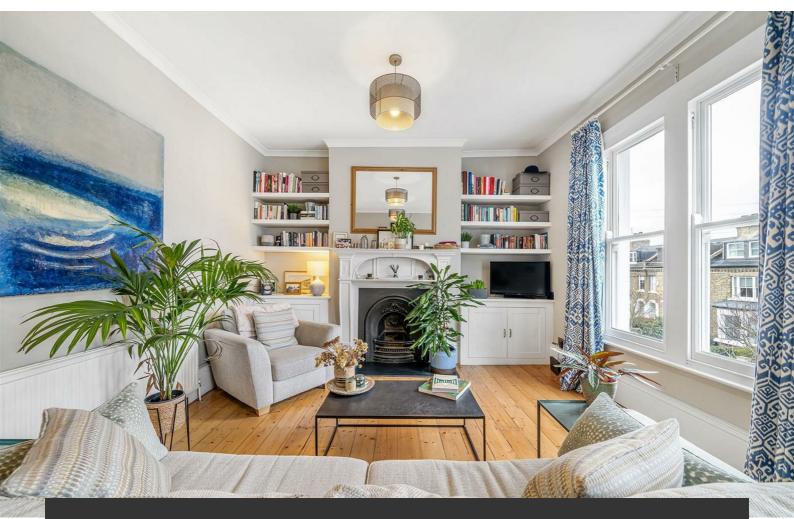

## **Property Details**

A beautiful two double bedroom flat with a garden on a highly popular road in the heart of Poet's Corner, split over the first and second floor of a handsome Victorian conversion. A bright reception room spans the width of the property, offering plenty of space to dine or lounge in front of the feature fireplace. Adjacent sits a grand dine-in kitchen, wooden work surfaces span soft green cabinetry offering vast storage space and integrated appliances and space to accommodate a dining area. Subject to necessary permissions, the positioning of these two rooms provides the opportunity for the new purchaser to create one open plan room should they prefer. On the upper floor, a large principal suite boasts a double bedroom, walk-in dressing area and ensuite bathroom. A further double bedroom is nestled to the rear, enjoying leafy sunny views over the garden. Offering a layer of privacy, the second bathroom separates the bedrooms. This stunning home also benefits from access to a large South-East facing garden, ideal for summer BBQs, soaking up the sun, or enjoying a friendly chat to the neighbour with whom this spot of green is shared.