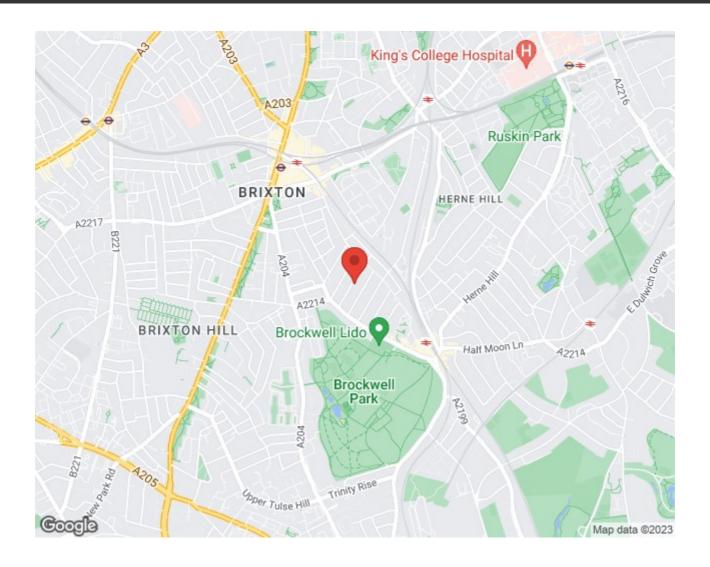

Chaucer Road, Herne Hill, SE24

2 bedroom flat - conversion for sale

£725,000

Leasehold

#### **Features**

- Two bedrooms
- Two bathrooms
- Victorian split-level conversion
- Large South-East facing shared garden
- Over 900 square feet of internal space
- Beautifully presented throughout
- Sought after-location in Poet's Corner
- Moments to Brockwell Park
- Herne Hill station in eight minutes
- Brixton tube a thirteen minute stroll away