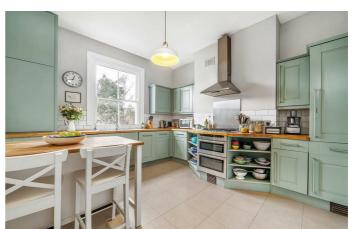

## **Property Details**

A beautiful two double bedroom flat with a garden on a highly popular road in the heart of Poet's Corner, split over the first and second floor of a handsome Victorian conversion. A bright reception room spans the width of the property, offering plenty of space to dine or lounge in front of the feature fireplace. Adjacent sits a grand dine-in kitchen, wooden work surfaces span soft green cabinetry offering vast storage space and integrated appliances and space to accommodate a dining area. Subject to necessary permissions, the positioning of these two rooms provides the opportunity for the new purchaser to create one open plan room should they prefer. On the upper floor, a large principal suite boasts a double bedroom, walk-in dressing area and ensuite bathroom. A further double bedroom is nestled to the rear, enjoying leafy sunny views over the garden. Offering a layer of privacy, the second bathroom separates the bedrooms. This stunning home also benefits from access to a large South-East facing garden, ideal for summer BBQs, soaking up the sun, or enjoying a friendly chat to the neighbour with whom this spot of green is shared.