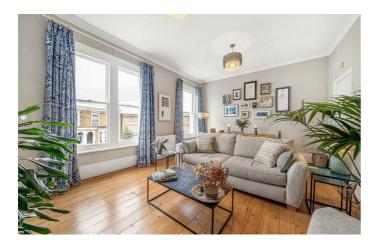

## **Property Details**

A beautiful two double bedroom flat with a garden on a highly popular road in the heart of Poet's Corner, split over the first and second floor of a handsome Victorian conversion. A bright reception room spans the width of the property, offering plenty of space to dine or lounge in front of the feature fireplace. Adjacent sits a grand dine-in kitchen, wooden work surfaces span soft green cabinetry offering vast storage space and integrated appliances and space to accommodate a dining area. Subject to necessary permissions, the positioning of these two rooms provides the opportunity for the new purchaser to create one open plan room should they prefer. On the upper floor, a large principal suite boasts a double bedroom, walk-in dressing area and ensuite bathroom. A further double bedroom is nestled to the rear, enjoying leafy sunny views over the garden. Offering a layer of privacy, the second bathroom separates the bedrooms. This stunning home also benefits from access to a large South-East facing garden, ideal for summer BBQs, soaking up the sun, or enjoying a friendly chat to the neighbour with whom this spot of green is shared.