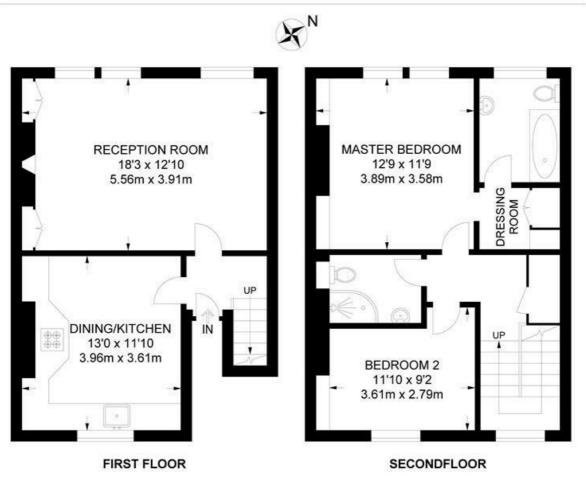

### Chaucer Road, SE24 2 Bedroom Flat

APPROXIMATE TOTAL INTERNAL AREA: 910 SQ FT / 84.5 SQ M

While we try our very best, floor plans are produced as a guide only and we take no responsibility for the precise accuracy with which any property is represented.