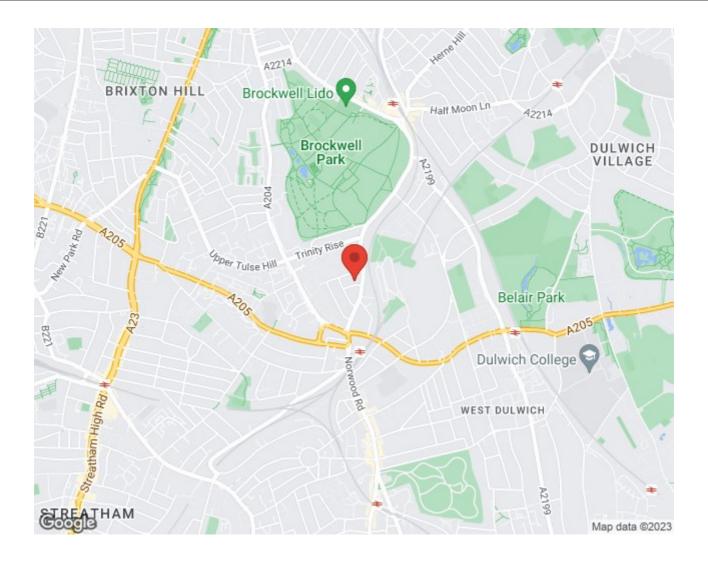

# **Property Details**

Minutes from Brockwell Park and the delightful amenities of Herne Hill, the heart of the home is the aesthetically pleasing open-plan reception on the lower floor. Generous dimensions allow space for a comfortable lounge area and plenty of space for a large dining table, overlooked by a beautifully finished, sleek and modern kitchen. The kitchen offers abundant storage and plenty of surface space, including an appealing breakfast bar, perfect for moments of casual dining. Overhead skylights flood the kitchen with natural light. Stretching the rear of the building, floor-to-ceiling glass doors allow seamless movement between the reception and the garden, perfect for savouring the British summertime whilst adding a beautiful atmosphere to the indoor area. Arranged over the upper two floors, three well-proportioned double bedrooms, all with significant built-in storage, two with brilliant en-suite bathrooms and the third boasting upper-level garden access. A third, family-sized bathroom provides a further option. This incredible family home is complete with an outbuilding, currently set up as a utility room, perfect for keeping larger appliances and any bulky storage items tucked away discreetly.