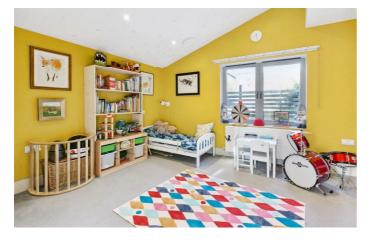

# **Property Details**

Minutes from Brockwell Park and the delightful amenities of Herne Hill, the heart of the home is the aesthetically pleasing open-plan reception on the lower floor. Generous dimensions allow space for a comfortable lounge area and plenty of space for a large dining table, overlooked by a beautifully finished, sleek and modern kitchen. The kitchen offers abundant storage and plenty of surface space, including an appealing breakfast bar, perfect for moments of casual dining. Overhead skylights flood the kitchen with natural light. Stretching the rear of the building, floor-to-ceiling glass doors allow seamless movement between the reception and the garden, perfect for savouring the British summertime whilst adding a beautiful atmosphere to the indoor area. Arranged over the upper two floors, three well-proportioned double bedrooms, all with significant built-in storage, two with brilliant en-suite bathrooms and the third boasting upper-level garden access. A third, family-sized bathroom provides a further option. This incredible family home is complete with an outbuilding, currently set up as a utility room, perfect for keeping larger appliances and any bulky storage items tucked away discreetly.