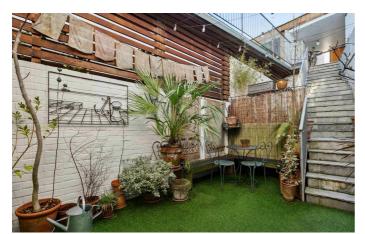

# **Property Details**

Minutes from Brockwell Park and the delightful amenities of Herne Hill, the heart of the home is the aesthetically pleasing open-plan reception on the lower floor. Generous dimensions allow space for a comfortable lounge area and plenty of space for a large dining table, overlooked by a beautifully finished, sleek and modern kitchen. The kitchen offers abundant storage and plenty of surface space, including an appealing breakfast bar, perfect for moments of casual dining. Overhead skylights flood the kitchen with natural light. Stretching the rear of the building, floor-to-ceiling glass doors allow seamless movement between the reception and the garden, perfect for savouring the British summertime whilst adding a beautiful atmosphere to the indoor area. Arranged over the upper two floors, three well-proportioned double bedrooms, all with significant built-in storage, two with brilliant en-suite bathrooms and the third boasting upper-level garden access. A third, family-sized bathroom provides a further option. This incredible family home is complete with an outbuilding, currently set up as a utility room, perfect for keeping larger appliances and any bulky storage items tucked away discreetly.

## **Features**

- Three double bedrooms
- Three bathrooms
- Secluded and predominantly South-facing garden

Freehold

- Bright and airy throughout
- Sleek, modern design
- External utility room
- Short walk to Brockwell Park and Herne Hill
- Transport links of Herne Hill and Tulse Hill
- Within catchment area for multiple Ofsted outstanding schools
- Freehold