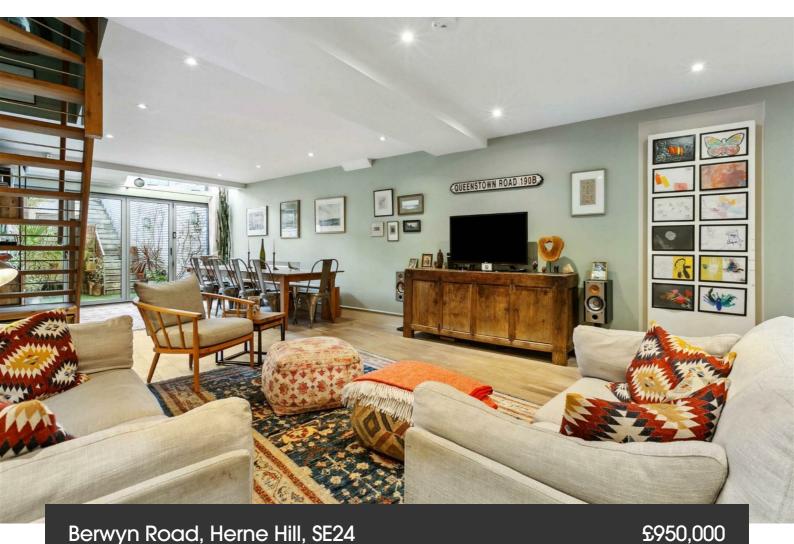

# **Property Details**

Minutes from Brockwell Park and the delightful amenities of Herne Hill, the heart of the home is the aesthetically pleasing open-plan reception on the lower floor. Generous dimensions allow space for a comfortable lounge area and plenty of space for a large dining table, overlooked by a beautifully finished, sleek and modern kitchen. The kitchen offers abundant storage and plenty of surface space, including an appealing breakfast bar, perfect for moments of casual dining. Overhead skylights flood the kitchen with natural light. Stretching the rear of the building, floor-to-ceiling glass doors allow seamless movement between the reception and the garden, perfect for savouring the British summertime whilst adding a beautiful atmosphere to the indoor area. Arranged over the upper two floors, three well-proportioned double bedrooms, all with significant built-in storage, two with brilliant en-suite bathrooms and the third boasting upper-level garden access. A third, family-sized bathroom provides a further option. This incredible family home is complete with an outbuilding, currently set up as a utility room, perfect for keeping larger appliances and any bulky storage items tucked away discreetly.