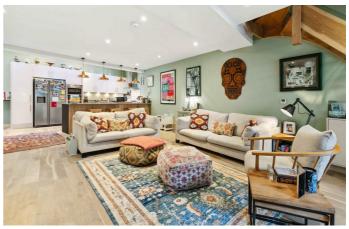

# **Property Details**

Minutes from Brockwell Park and the delightful amenities of Herne Hill, the heart of the home is the aesthetically pleasing open-plan reception on the lower floor. Generous dimensions allow space for a comfortable lounge area and plenty of space for a large dining table, overlooked by a beautifully finished, sleek and modern kitchen. The kitchen offers abundant storage and plenty of surface space, including an appealing breakfast bar, perfect for moments of casual dining. Overhead skylights flood the kitchen with natural light. Stretching the rear of the building, floor-to-ceiling glass doors allow seamless movement between the reception and the garden, perfect for savouring the British summertime whilst adding a beautiful atmosphere to the indoor area. Arranged over the upper two floors, three well-proportioned double bedrooms, all with significant built-in storage, two with brilliant en-suite bathrooms and the third boasting upper-level garden access. A third, family-sized bathroom provides a further option. This incredible family home is complete with an outbuilding, currently set up as a utility room, perfect for keeping larger appliances and any bulky storage items tucked away discreetly.