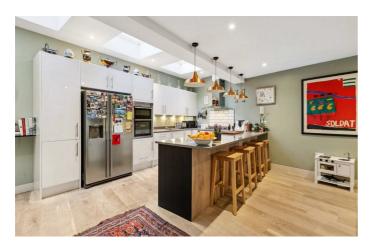

# **Property Details**

Minutes from Brockwell Park and the delightful amenities of Herne Hill, the heart of the home is the aesthetically pleasing open-plan reception on the lower floor. Generous dimensions allow space for a comfortable lounge area and plenty of space for a large dining table, overlooked by a beautifully finished, sleek and modern kitchen. The kitchen offers abundant storage and plenty of surface space, including an appealing breakfast bar, perfect for moments of casual dining. Overhead skylights flood the kitchen with natural light. Stretching the rear of the building, floor-to-ceiling glass doors allow seamless movement between the reception and the garden, perfect for savouring the British summertime whilst adding a beautiful atmosphere to the indoor area. Arranged over the upper two floors, three well-proportioned double bedrooms, all with significant built-in storage, two with brilliant en-suite bathrooms and the third boasting upper-level garden access. A third, family-sized bathroom provides a further option. This incredible family home is complete with an outbuilding, currently set up as a utility room, perfect for keeping larger appliances and any bulky storage items tucked away discreetly.