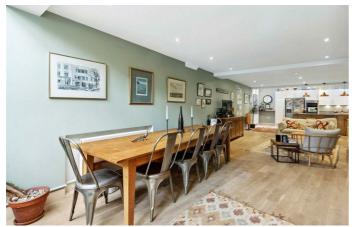

# **Property Details**

Minutes from Brockwell Park and the delightful amenities of Herne Hill, the heart of the home is the aesthetically pleasing open-plan reception on the lower floor. Generous dimensions allow space for a comfortable lounge area and plenty of space for a large dining table, overlooked by a beautifully finished, sleek and modern kitchen. The kitchen offers abundant storage and plenty of surface space, including an appealing breakfast bar, perfect for moments of casual dining. Overhead skylights flood the kitchen with natural light. Stretching the rear of the building, floor-to-ceiling glass doors allow seamless movement between the reception and the garden, perfect for savouring the British summertime whilst adding a beautiful atmosphere to the indoor area. Arranged over the upper two floors, three well-proportioned double bedrooms, all with significant built-in storage, two with brilliant en-suite bathrooms and the third boasting upper-level garden access. A third, family-sized bathroom provides a further option. This incredible family home is complete with an outbuilding, currently set up as a utility room, perfect for keeping larger appliances and any bulky storage items tucked away discreetly.