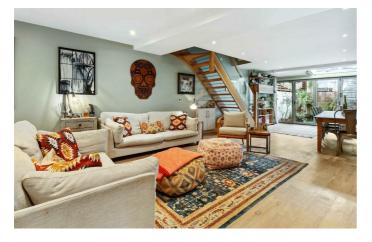

# **Property Details**

Minutes from Brockwell Park and the delightful amenities of Herne Hill, the heart of the home is the aesthetically pleasing open-plan reception on the lower floor. Generous dimensions allow space for a comfortable lounge area and plenty of space for a large dining table, overlooked by a beautifully finished, sleek and modern kitchen. The kitchen offers abundant storage and plenty of surface space, including an appealing breakfast bar, perfect for moments of casual dining. Overhead skylights flood the kitchen with natural light. Stretching the rear of the building, floor-to-ceiling glass doors allow seamless movement between the reception and the garden, perfect for savouring the British summertime whilst adding a beautiful atmosphere to the indoor area. Arranged over the upper two floors, three well-proportioned double bedrooms, all with significant built-in storage, two with brilliant en-suite bathrooms and the third boasting upper-level garden access. A third, family-sized bathroom provides a further option. This incredible family home is complete with an outbuilding, currently set up as a utility room, perfect for keeping larger appliances and any bulky storage items tucked away discreetly.