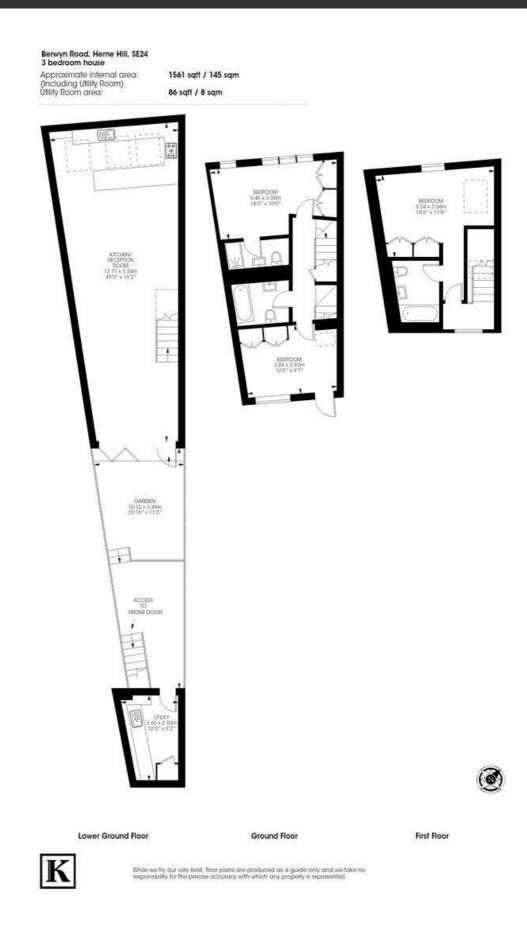

# **Property Details**

Minutes from Brockwell Park and the delightful amenities of Herne Hill, the heart of the home is the aesthetically pleasing open-plan reception on the lower floor. Generous dimensions allow space for a comfortable lounge area and plenty of space for a large dining table, overlooked by a beautifully finished, sleek and modern kitchen. The kitchen offers abundant storage and plenty of surface space, including an appealing breakfast bar, perfect for moments of casual dining. Overhead skylights flood the kitchen with natural light. Stretching the rear of the building, floor-to-ceiling glass doors allow seamless movement between the reception and the garden, perfect for savouring the British summertime whilst adding a beautiful atmosphere to the indoor area. Arranged over the upper two floors, three well-proportioned double bedrooms, all with significant built-in storage, two with brilliant en-suite bathrooms and the third boasting upper-level garden access. A third, family-sized bathroom provides a further option. This incredible family home is complete with an outbuilding, currently set up as a utility room, perfect for keeping larger appliances and any bulky storage items tucked away discreetly.

## **Features**

- Three double bedrooms
- Three bathrooms
- Secluded and predominantly South-facing garden

Freehold

- Bright and airy throughout
- Sleek, modern design
- External utility room
- Short walk to Brockwell Park and Herne Hill
- Transport links of Herne Hill and Tulse Hill
- Within catchment area for multiple Ofsted outstanding schools
- Freehold