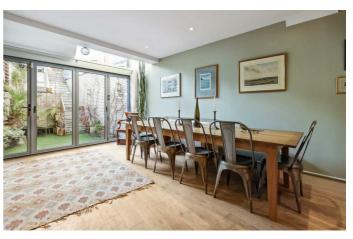

# **Property Details**

Minutes from Brockwell Park and the delightful amenities of Herne Hill, the heart of the home is the aesthetically pleasing open-plan reception on the lower floor. Generous dimensions allow space for a comfortable lounge area and plenty of space for a large dining table, overlooked by a beautifully finished, sleek and modern kitchen. The kitchen offers abundant storage and plenty of surface space, including an appealing breakfast bar, perfect for moments of casual dining. Overhead skylights flood the kitchen with natural light. Stretching the rear of the building, floor-to-ceiling glass doors allow seamless movement between the reception and the garden, perfect for savouring the British summertime whilst adding a beautiful atmosphere to the indoor area. Arranged over the upper two floors, three well-proportioned double bedrooms, all with significant built-in storage, two with brilliant en-suite bathrooms and the third boasting upper-level garden access. A third, family-sized bathroom provides a further option. This incredible family home is complete with an outbuilding, currently set up as a utility room, perfect for keeping larger appliances and any bulky storage items tucked away discreetly.