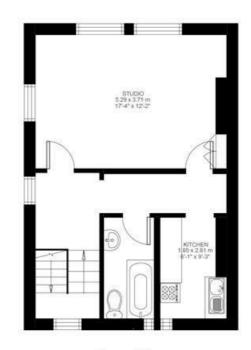

### Bonham Road, Brixton, SW2

Bonham Road, Brixton, SW2 Studio Flat Approximate internal area: 478 sqft 44 sqm

Entrance To Second Floor

Second Floor

While we do try our very best, floor plans are produced as a guide only and we take no responsibility for the precise accuracy with which any property is represented.