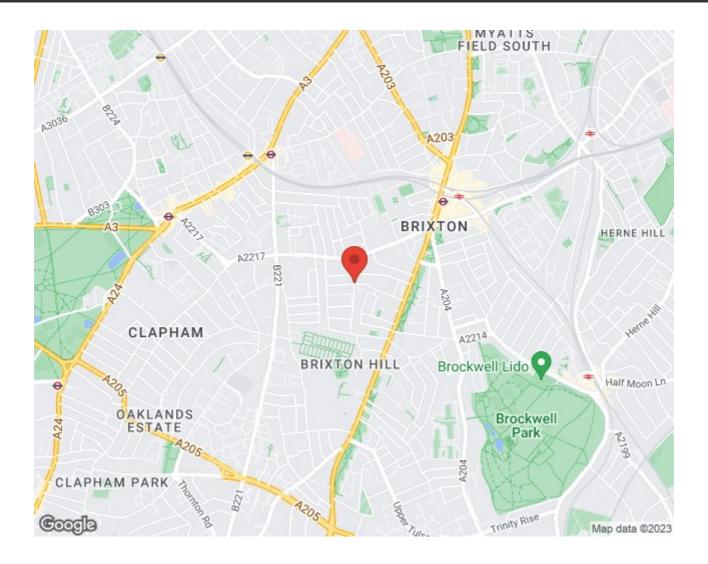

The property is a short eight-minute stroll to the centre of Brixton, and first stop on the Victoria Line (arguably London's favourite Underground Line) at the tube station. At the end of the road is vibrant Brixton Hill and its brilliant array of cafes, pubs and restaurants, such as F Mondays, Pizza Brixton, and the White Horse pub, to name a few. In the other direction, living here you will also benefit from everything that Clapham has to offer within a fifteen-minute walk: the multitude of restaurants and bars, and excellent transport links with two Northern Line underground stations; Clapham Common