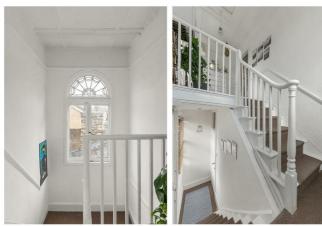

The flat is hugely characterful and flooded with a bright and airy atmosphere, thanks to many windows and high ceilings. On entering the flat, an attractive staircase wraps around taking you up to a spacious landing. The landing would be ideal for a work-from-home space or a cosy armchair and bookcase. The heart of the home is the large reception/ bedroom at the front of the building, perfect for relaxing and unwinding or entertaining guests. Adjacent and both fully equipped, the bathroom and kitchen are separated from the living quarters via the hallway.