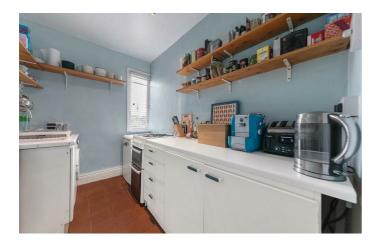

The flat is hugely characterful and flooded with a bright and airy atmosphere, thanks to many windows and high ceilings. On entering the flat, an attractive staircase wraps around taking you up to a spacious landing. The landing would be ideal for a work-from-home space or a cosy armchair and bookcase. The heart of the home is the large reception/ bedroom at the front of the building, perfect for relaxing and unwinding or entertaining guests. Adjacent and both fully equipped, the bathroom and kitchen are separated from the living quarters via the hallway.