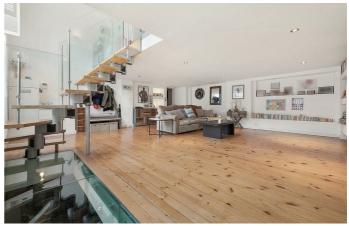

## **Property Details**

Beautifully presented throughout, this exceptional home is flooded with light, thanks to the South-facing double-height sash windows. The property will appeal to a wide range of purchasers due to the considerable overall square footage and versatility of the space on offer, which is beautifully combined with endearing period character and appealing modern finishes. Spanning over 1740 square feet, split over three floors and set within a stunning Victorian school conversion, this South-facing loft-style apartment with two double bedrooms and two bathrooms, plus off-street allocated parking and demised outside space, has unique characteristics that allow it to stand out from other properties in this price range. Park Lofts is set on a leafy residential road, nestled between Clapham and Brixton High Streets and benefitting from all that both of these sought-after areas have to offer.

## **Features**

- Two double bedrooms
- Two bathrooms and a cloakroom
- Stunning school conversion
- Split over three floors
- Over 1740 square feet of internal space
- Demised outside space
- Allocated off-street parking space
- Access to the Victoria and Northern tube lines
- Walking distance to Brixton and Clapham High Streets
- Share of freehold