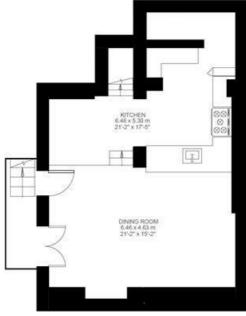

## Lyham Road, Brixton, SW2

Lyham Road, Brixton, SW2

2 Bedroom Flat

Approximate internal area: 1746 sqft 162 sqm

L

Lower Ground Floor

Ground Floor

While we do try our very best, floor plans are produced as a guide only and we take no responsibility for the precise accuracy with which any property is represented.