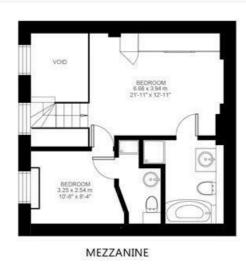

## Lyham Road, Brixton, SW2

Lyham Road, Brixton, SW2

2 Bedroom Flat

Approximate internal area: 1746 sqft 162 sqm

L

Lower Ground Floor

Ground Floor

While we do try our very best, floor plans are produced as a guide only and we take no responsibility for the precise accuracy with which any property is represented.