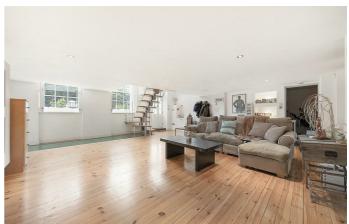

## **Property Details**

Beautifully presented throughout, this exceptional home is flooded with light, thanks to the South-facing double-height sash windows. The property will appeal to a wide range of purchasers due to the considerable overall square footage and versatility of the space on offer, which is beautifully combined with endearing period character and appealing modern finishes. Spanning over 1740 square feet, split over three floors and set within a stunning Victorian school conversion, this South-facing loft-style apartment with two double bedrooms and two bathrooms, plus off-street allocated parking and demised outside space, has unique characteristics that allow it to stand out from other properties in this price range. Park Lofts is set on a leafy residential road, nestled between Clapham and Brixton High Streets and benefitting from all that both of these sought-after areas have to offer.