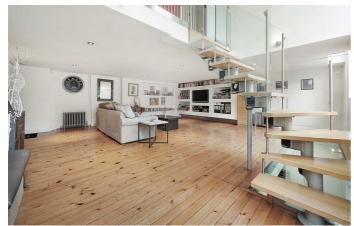

## **Property Details**

Beautifully presented throughout, this exceptional home is flooded with light, thanks to the South-facing double-height sash windows. The property will appeal to a wide range of purchasers due to the considerable overall square footage and versatility of the space on offer, which is beautifully combined with endearing period character and appealing modern finishes. Spanning over 1740 square feet, split over three floors and set within a stunning Victorian school conversion, this South-facing loft-style apartment with two double bedrooms and two bathrooms, plus off-street allocated parking and demised outside space, has unique characteristics that allow it to stand out from other properties in this price range. Park Lofts is set on a leafy residential road, nestled between Clapham and Brixton High Streets and benefitting from all that both of these sought-after areas have to offer.

## **Features**

- Two double bedrooms
- Two bathrooms and a cloakroom
- Stunning school conversion
- Split over three floors
- Over 1740 square feet of internal space
- Demised outside space
- Allocated off-street parking space
- Access to the Victoria and Northern tube lines
- Walking distance to Brixton and Clapham High Streets
- Share of freehold