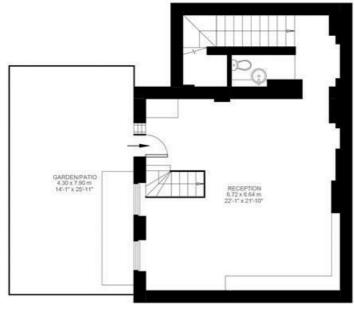

## Lyham Road, Brixton, SW2

Lyham Road, Brixton, SW2

2 Bedroom Flat

Approximate internal area: 1746 sqft 162 sqm

L

Lower Ground Floor

Ground Floor

While we do try our very best, floor plans are produced as a guide only and we take no responsibility for the precise accuracy with which any property is represented.