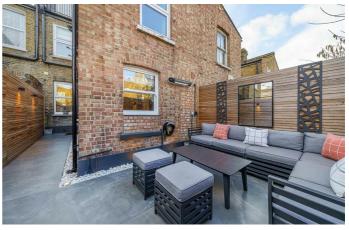

# **Property Details**

This stylish, recently redecorated two double bedroom flat with a garden will tick boxes for a wide range of purchasers. The property is perfectly positioned on a quiet residential street which is popular for its character, feel and proximity to Clapham, Brixton and Stockwell town centres. The property truly feels like a home from the moment you step inside, engineered oak flooring runs throughout, adding a cosy warmth to this stunning property. To the front sits the principal bedroom, with ample space for wardrobes and storage, boasting a bay window with doubled glazed sashes. Separating the two bedrooms, and making it ideal for sharers, is a stylish modern bathroom. Still a genuine double, the second bedroom is currently being used as a nursery and study. Nestled to the rear of the property is a sociable open plan kitchen reception room. Newly fitted in 2022, the kitchen is flooded with natural light from dual aspect sash windows overlooking the immaculately landscaped private garden. Further adding to the appeal, planning permission has previously been approved for a side return extension and cellar excavation.

#### Council tax band C EPC rating C (71)

Features

- Two double bedrooms
- Victorian conversion
- Landscaped private garden
- Recently redecorated
- Bright and airy
- Potential to extend STPP
- Sought-after location between Clapham, Brixton and Stockwell
- Walking distance to Northern and Victoria lines