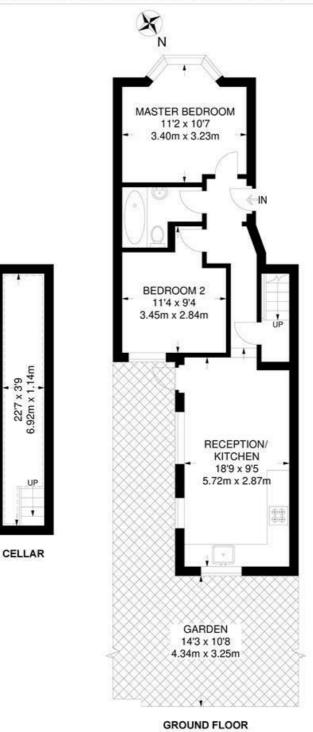

#### Arlesford Road, Clapham, SW9

Arlesford Road, SW9 2 Bedroom Flat APPROXIMATE GROSS INTERNAL AREA WITH CELLAR: 571 SQ FT / 53 SQ M APPROXIMATE GROSS INTERNAL AREA WITHOUT CELLAR: 486 SQ FT / 45.1 SQ M

While we try our very best, floor plans are produced as a guide only and we take no responsibility for the precise accuracy with which any property is represented.