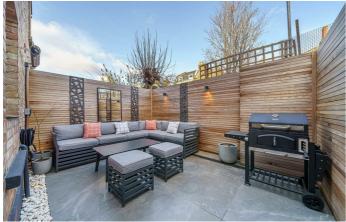

# **Property Details**

This stylish, recently redecorated two double bedroom flat with a garden will tick boxes for a wide range of purchasers. The property is perfectly positioned on a quiet residential street which is popular for its character, feel and proximity to Clapham, Brixton and Stockwell town centres. The property truly feels like a home from the moment you step inside, engineered oak flooring runs throughout, adding a cosy warmth to this stunning property. To the front sits the principal bedroom, with ample space for wardrobes and storage, boasting a bay window with doubled glazed sashes. Separating the two bedrooms, and making it ideal for sharers, is a stylish modern bathroom. Still a genuine double, the second bedroom is currently being used as a nursery and study. Nestled to the rear of the property is a sociable open plan kitchen reception room. Newly fitted in 2022, the kitchen is flooded with natural light from dual aspect sash windows overlooking the immaculately landscaped private garden. Further adding to the appeal, planning permission has previously been approved for a side return extension and cellar excavation.