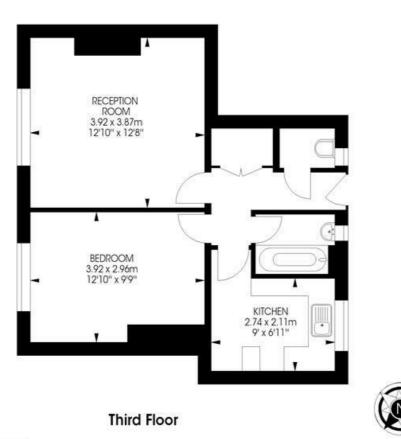

### Tulse Hill, Brixton, SW2

Rudhall House, Tulse Hill, SW2 1 bedroom flat

Approximate internal area: 474 sqft / 44 sqm

While we try our very best, floor plans are produced as a guide only and we take no responsibility for the precise accuracy with which any property is represented.