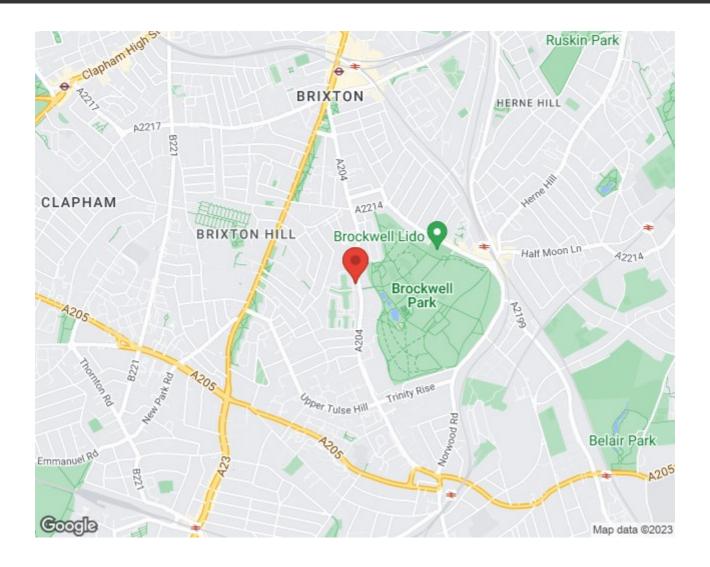

## **Property Details**

This well-located, one double bedroom flat is full of natural light, a neutral blank canvas, ready for someone is move in hassle-free. Purpose-built and situated on the third floor with great dimensions and quiet neighbours. The apartment has double glazed windows throughout and comprises a wonderfully bright reception room with large windows and characterful alcoves, ideal for working from home or additional storage. A separate kitchen keeps the dishes neatly tucked away from social spaces and enjoys leafy views, complete with a recently installed new boiler. A generous double bedroom with views over well-maintained grounds is an inviting space with corniced ceiling and ample room for wardrobes. The bathroom and separate water closet are neutrally decorated, complete with shower and bathtub. Additional storage in the hall is ideal for those essential items not needed on a daily basis. Located moments from Brockwell Park, with access to the transport links and amenities of Brixton, Herne Hill and Tulse Hill.