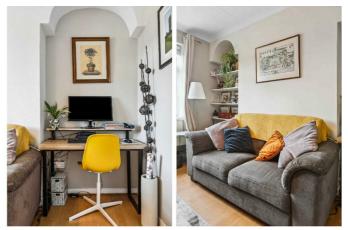

## **Property Details**

This well-located, one double bedroom flat is full of natural light, a neutral blank canvas, ready for someone is move in hassle-free. Purpose-built and situated on the third floor with great dimensions and quiet neighbours. The apartment has double glazed windows throughout and comprises a wonderfully bright reception room with large windows and characterful alcoves, ideal for working from home or additional storage. A separate kitchen keeps the dishes neatly tucked away from social spaces and enjoys leafy views, complete with a recently installed new boiler. A generous double bedroom with views over well-maintained grounds is an inviting space with corniced ceiling and ample room for wardrobes. The bathroom and separate water closet are neutrally decorated, complete with shower and bathtub. Additional storage in the hall is ideal for those essential items not needed on a daily basis. Located moments from Brockwell Park, with access to the transport links and amenities of Brixton, Herne Hill and Tulse Hill.

#### **Features**

- One double bedroom
- Top floor flat
- Well-presented throughout
- Bright and airy
- Separate kitchen and reception rooms
- Moments to Brockwell Park
- Excellent transport links including the Victoria Line
- Amenities of Brixton, Herne Hill and Tulse Hill
- Chain-free