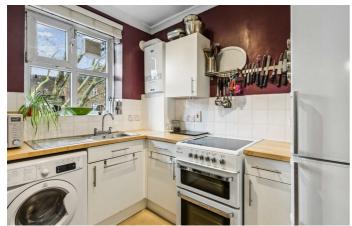

## **Property Details**

This well-located, one double bedroom flat is full of natural light, a neutral blank canvas, ready for someone is move in hassle-free. Purpose-built and situated on the third floor with great dimensions and quiet neighbours. The apartment has double glazed windows throughout and comprises a wonderfully bright reception room with large windows and characterful alcoves, ideal for working from home or additional storage. A separate kitchen keeps the dishes neatly tucked away from social spaces and enjoys leafy views, complete with a recently installed new boiler. A generous double bedroom with views over well-maintained grounds is an inviting space with corniced ceiling and ample room for wardrobes. The bathroom and separate water closet are neutrally decorated, complete with shower and bathtub. Additional storage in the hall is ideal for those essential items not needed on a daily basis. Located moments from Brockwell Park, with access to the transport links and amenities of Brixton, Herne Hill and Tulse Hill.