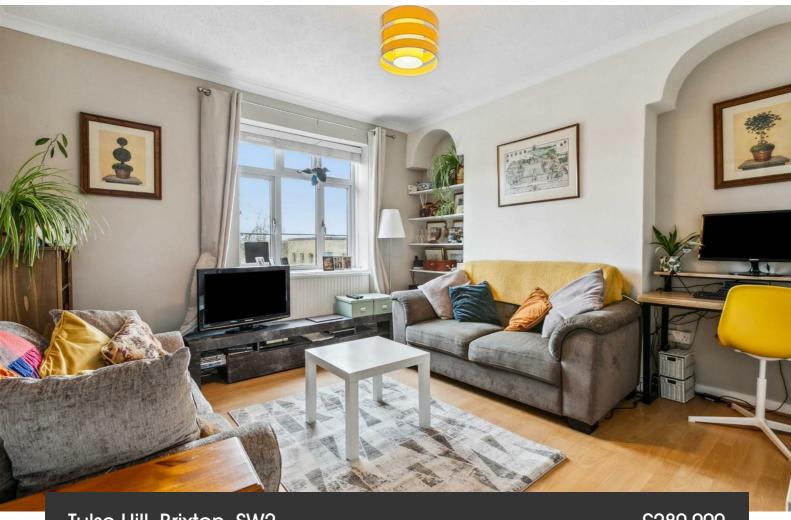

Tulse Hill, Brixton, SW2

1 bedroom flat - purpose built for sale

**£280,000**Leasehold

## **Property Details**

This well-located, one double bedroom flat is full of natural light, a neutral blank canvas, ready for someone is move in hassle-free. Purpose-built and situated on the third floor with great dimensions and quiet neighbours. The apartment has double glazed windows throughout and comprises a wonderfully bright reception room with large windows and characterful alcoves, ideal for working from home or additional storage. A separate kitchen keeps the dishes neatly tucked away from social spaces and enjoys leafy views, complete with a recently installed new boiler. A generous double bedroom with views over well-maintained grounds is an inviting space with corniced ceiling and ample room for wardrobes. The bathroom and separate water closet are neutrally decorated, complete with shower and bathtub. Additional storage in the hall is ideal for those essential items not needed on a daily basis. Located moments from Brockwell Park, with access to the transport links and amenities of Brixton, Herne Hill and Tulse Hill.

#### **Features**

- One double bedroom
- Top floor flat
- Well-presented throughout
- Bright and airy
- Separate kitchen and reception rooms
- Moments to Brockwell Park
- Excellent transport links including the Victoria Line
- Amenities of Brixton, Herne Hill and Tulse Hill
- Chain-free