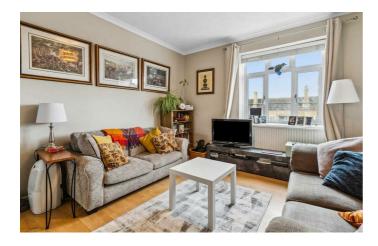

## **Property Details**

This well-located, one double bedroom flat is full of natural light, a neutral blank canvas, ready for someone is move in hassle-free. Purpose-built and situated on the third floor with great dimensions and quiet neighbours. The apartment has double glazed windows throughout and comprises a wonderfully bright reception room with large windows and characterful alcoves, ideal for working from home or additional storage. A separate kitchen keeps the dishes neatly tucked away from social spaces and enjoys leafy views, complete with a recently installed new boiler. A generous double bedroom with views over well-maintained grounds is an inviting space with corniced ceiling and ample room for wardrobes. The bathroom and separate water closet are neutrally decorated, complete with shower and bathtub. Additional storage in the hall is ideal for those essential items not needed on a daily basis. Located moments from Brockwell Park, with access to the transport links and amenities of Brixton, Herne Hill and Tulse Hill.

#### **Features**

- One double bedroom
- Top floor flat
- Well-presented throughout
- Bright and airy
- Separate kitchen and reception rooms
- Moments to Brockwell Park
- Excellent transport links including the Victoria Line
- Amenities of Brixton, Herne Hill and Tulse Hill
- Chain-free