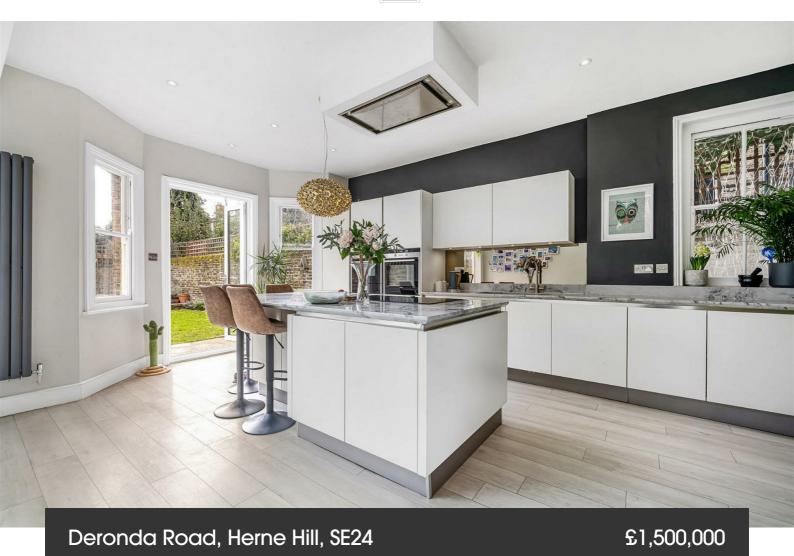

## **Property Details**

6 bedroom house for sale

An exquisite six bedroom, four bathroom Victorian semi-detached house in a prime location on a leafy residential street close to Brockwell Park, sandwiched between amenities in Herne Hill, Tulse Hill and Brixton. A grand double reception room with characterful features and high, ornately corniced ceilings is the perfect place to relax and dine. The reception room has a feature window offering views into the expansive dine-in kitchen which has been tastefully extended, creating the ideal hub of the home, certain to wow friends. Double glass doors lead into the South-West facing garden which benefits from additional light and privacy due to the positioning of the surrounding houses. A fantastic utility and pantry are tucked away in the cellar, whilst a WC completes the ground floor. On the first floor sits the principal bedroom suite with walk-in wardrobe and en-suite, two further bedrooms and a modern wetroom. The second floor comprises a stylish family bathroom and three double bedrooms. Tulse Hill station is a five-minute stroll away and five-minute bus journey to Brixton. For those with a car, a further rare perk is off-street parking. Early registration of interest advised.

### Deronda Road, Herne Hill, SE24