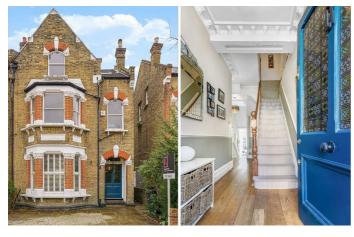

## **Property Details**

6 bedroom house for sale

An exquisite six bedroom, four bathroom Victorian semi-detached house in a prime location on a leafy residential street close to Brockwell Park, sandwiched between amenities in Herne Hill, Tulse Hill and Brixton. A grand double reception room with characterful features and high, ornately corniced ceilings is the perfect place to relax and dine. The reception room has a feature window offering views into the expansive dine-in kitchen which has been tastefully extended, creating the ideal hub of the home, certain to wow friends. Double glass doors lead into the South-West facing garden which benefits from additional light and privacy due to the positioning of the surrounding houses. A fantastic utility and pantry are tucked away in the cellar, whilst a WC completes the ground floor. On the first floor sits the principal bedroom suite with walk-in wardrobe and en-suite, two further bedrooms and a modern wetroom. The second floor comprises a stylish family bathroom and three double bedrooms. Tulse Hill station is a five-minute stroll away and five-minute bus journey to Brixton. For those with a car, a further rare perk is off-street parking. Early registration of interest advised.

#### **Features**

- Six bedrooms
- Four bathrooms
- Victorian semi-detached house
- South-West facing garden
- Driveway for off-street parking
- Over 2,500 square feet of internal living space

Freehold

- Planning permission previously granted to convert the rest of the basement
- Sought-after street close to Brockwell
  Park
- Amenities of Tulse Hill, Herne Hill and Brixton
- Chain-free