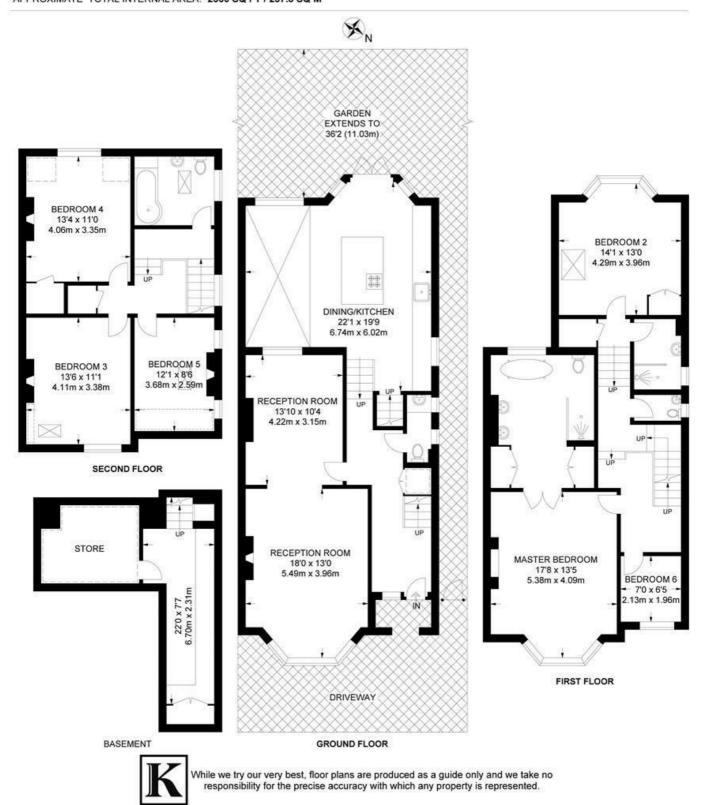

#### Deronda Road, SE24 6 Bedroom House

APPROXIMATE TOTAL INTERNAL AREA: 2560 SQ FT / 237.8 SQ M