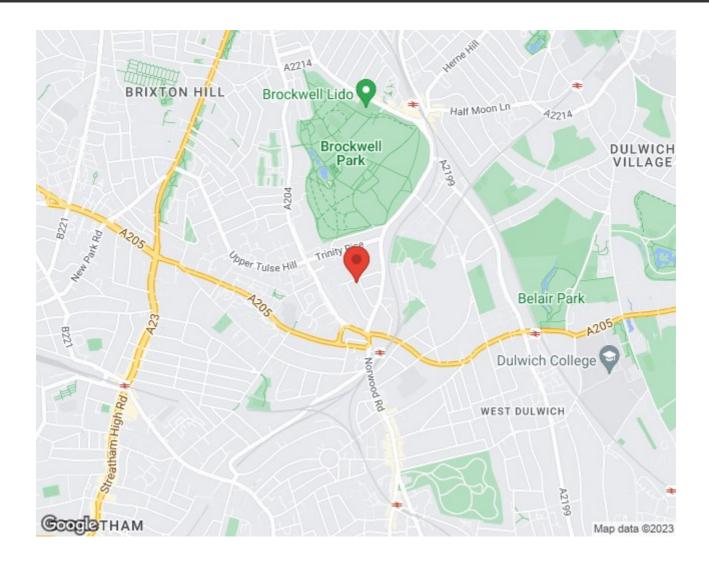

## **Property Details**

6 bedroom house for sale

An exquisite six bedroom, four bathroom Victorian semi-detached house in a prime location on a leafy residential street close to Brockwell Park, sandwiched between amenities in Herne Hill, Tulse Hill and Brixton. A grand double reception room with characterful features and high, ornately corniced ceilings is the perfect place to relax and dine. The reception room has a feature window offering views into the expansive dine-in kitchen which has been tastefully extended, creating the ideal hub of the home, certain to wow friends. Double glass doors lead into the South-West facing garden which benefits from additional light and privacy due to the positioning of the surrounding houses. A fantastic utility and pantry are tucked away in the cellar, whilst a WC completes the ground floor. On the first floor sits the principal bedroom suite with walk-in wardrobe and en-suite, two further bedrooms and a modern wetroom. The second floor comprises a stylish family bathroom and three double bedrooms. Tulse Hill station is a five-minute stroll away and five-minute bus journey to Brixton. For those with a car, a further rare perk is off-street parking. Early registration of interest advised.

### Deronda Road, Herne Hill, SE24