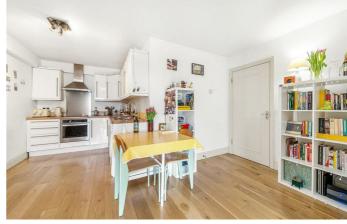

## **Property Details**

Situated within a quiet purpose built development this one bedroom apartment with private balcony is well-located in a residential pocket between Clapham and Brixton. Tucked away on the second floor, the flat benefits from city views and a variety of local amenities on the doorstep. A spacious open plan reception room spans the depth of the apartment with a comfortable lounge area, ample room to dine and a stylish kitchen with contemporary gloss cabinetry and wooden work surfaces. Largepane sliding doors lead out from the lounge area to the private balcony where city views can be relished. Enjoying the same views the bedroom is a comfortable double, neutrally decorated. Completing the interior is a generous luxury bathroom with a rain shower and bathtub. Incredibly energy efficient, this secure apartment would make a fantastic first home. Further benefits include access to a secure bike storage room and a local convenience store just a moment away.