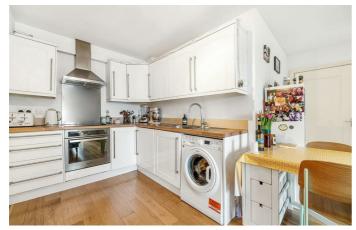

## **Property Details**

Situated within a quiet purpose built development this one bedroom apartment with private balcony is well-located in a residential pocket between Clapham and Brixton. Tucked away on the second floor, the flat benefits from city views and a variety of local amenities on the doorstep. A spacious open plan reception room spans the depth of the apartment with a comfortable lounge area, ample room to dine and a stylish kitchen with contemporary gloss cabinetry and wooden work surfaces. Largepane sliding doors lead out from the lounge area to the private balcony where city views can be relished. Enjoying the same views the bedroom is a comfortable double, neutrally decorated. Completing the interior is a generous luxury bathroom with a rain shower and bathtub. Incredibly energy efficient, this secure apartment would make a fantastic first home. Further benefits include access to a secure bike storage room and a local convenience store just a moment away.