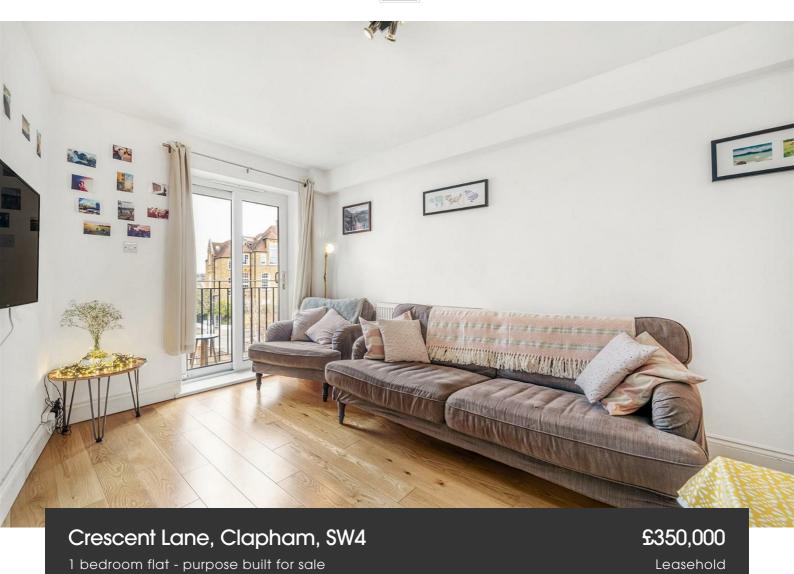

## **Property Details**

Situated within a quiet purpose built development this one bedroom apartment with private balcony is well-located in a residential pocket between Clapham and Brixton. Tucked away on the second floor, the flat benefits from city views and a variety of local amenities on the doorstep. A spacious open plan reception room spans the depth of the apartment with a comfortable lounge area, ample room to dine and a stylish kitchen with contemporary gloss cabinetry and wooden work surfaces. Largepane sliding doors lead out from the lounge area to the private balcony where city views can be relished. Enjoying the same views the bedroom is a comfortable double, neutrally decorated. Completing the interior is a generous luxury bathroom with a rain shower and bathtub. Incredibly energy efficient, this secure apartment would make a fantastic first home. Further benefits include access to a secure bike storage room and a local convenience store just a moment away.

### Crescent Lane, Clapham, SW4

## Crescent Lane, Clapham, SW4