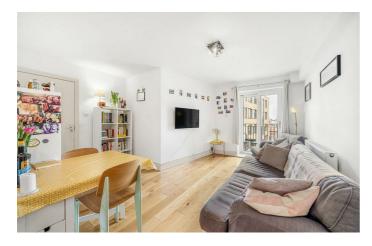

## **Property Details**

Situated within a quiet purpose built development this one bedroom apartment with private balcony is well-located in a residential pocket between Clapham and Brixton. Tucked away on the second floor, the flat benefits from city views and a variety of local amenities on the doorstep. A spacious open plan reception room spans the depth of the apartment with a comfortable lounge area, ample room to dine and a stylish kitchen with contemporary gloss cabinetry and wooden work surfaces. Largepane sliding doors lead out from the lounge area to the private balcony where city views can be relished. Enjoying the same views the bedroom is a comfortable double, neutrally decorated. Completing the interior is a generous luxury bathroom with a rain shower and bathtub. Incredibly energy efficient, this secure apartment would make a fantastic first home. Further benefits include access to a secure bike storage room and a local convenience store just a moment away.