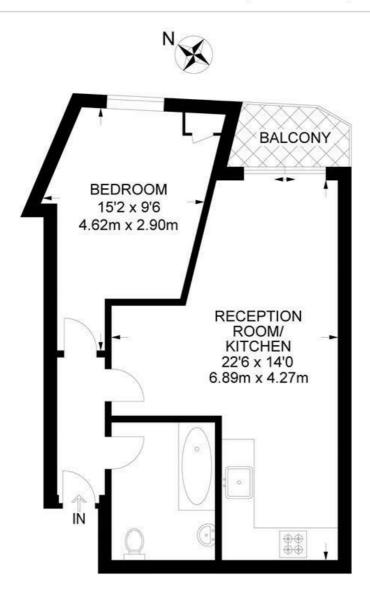

## Crescent Lane, SW4 1 Bedroom Flat

APPROXIMATE TOTAL INTERNAL AREA: 433 SQ FT / 40.2 SQ M

#### **SECOND FLOOR**

While we try our very best, floor plans are produced as a guide only and we take no responsibility for the precise accuracy with which any property is represented.