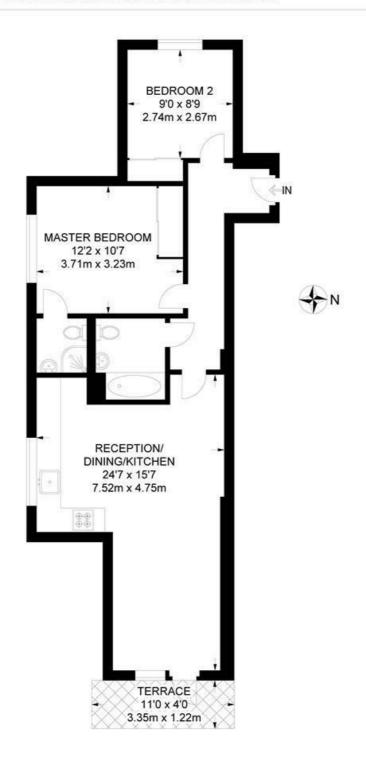

#### Tulse Hill, SW2 2 Bedroom Flat

APPROXIMATE TOTAL INTERNAL AREA: 666 SQ FT / 61.9 SQ M

While we try our very best, floor plans are produced as a guide only and we take no responsibility for the precise accuracy with which any property is represented.