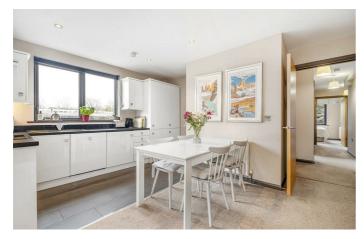

### **Property Details**

Designed with modern living in mind, this open-plan two double-bedroom, twobathroom flat with outside spaces is conveniently located just next to Brockwell Park and benefits from the amenities of Brixton, Herne Hill and Tulse Hill. An impressive open-plan reception room with dual-aspect windows offers a bright and airy lounge area with direct access out onto a private balcony with views toward the city. Sleek and contemporary, the fully integrated kitchen offers ample storage and space for a comfortable dining area. Two well-proportioned double bedrooms are peacefully tucked away from the sociable spaces, both with built-in wardrobes and the larger has an en-suite. This lovely home is completed by the second bathroom, equipped with a shower and bath. The development has its own entrance into Brockwell Park, with shared gardens surrounding the building including a playground and grassy banks, ideal for savouring the warmer months.