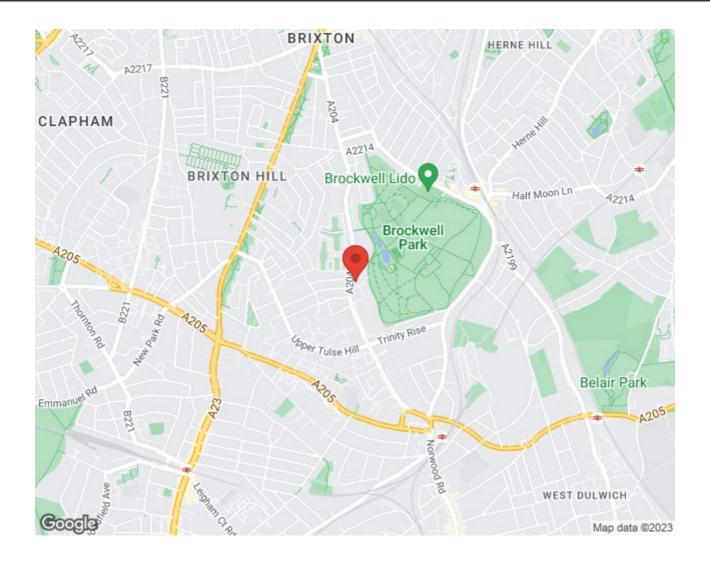

## **Features**

- Two double bedrooms
- Two bathrooms
- Private terrace
- Secure gated development
- · Communal gardens and playground
- Private entrance into Brockwell Park
- Over 665 square feet of internal space
- Excellent transport links
- Herne Hill a twelve-minute stroll through the Park
- Brixton a seventeen-minute walk