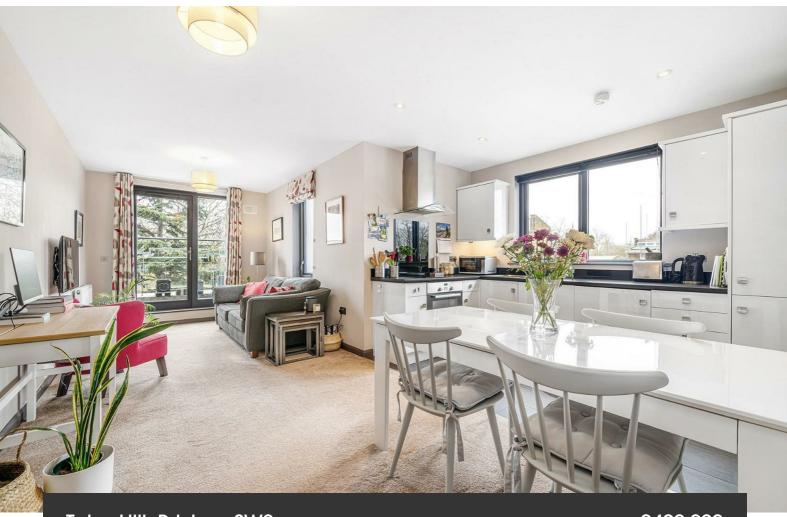

### **Property Details**

Designed with modern living in mind, this open-plan two double-bedroom, twobathroom flat with outside spaces is conveniently located just next to Brockwell Park and benefits from the amenities of Brixton, Herne Hill and Tulse Hill. An impressive open-plan reception room with dual-aspect windows offers a bright and airy lounge area with direct access out onto a private balcony with views toward the city. Sleek and contemporary, the fully integrated kitchen offers ample storage and space for a comfortable dining area. Two well-proportioned double bedrooms are peacefully tucked away from the sociable spaces, both with built-in wardrobes and the larger has an en-suite. This lovely home is completed by the second bathroom, equipped with a shower and bath. The development has its own entrance into Brockwell Park, with shared gardens surrounding the building including a playground and grassy banks, ideal for savouring the warmer months.

## **Features**

- Two double bedrooms
- Two bathrooms
- Private terrace
- Secure gated development
- · Communal gardens and playground
- Private entrance into Brockwell Park
- Over 665 square feet of internal space
- Excellent transport links
- Herne Hill a twelve-minute stroll through the Park
- Brixton a seventeen-minute walk