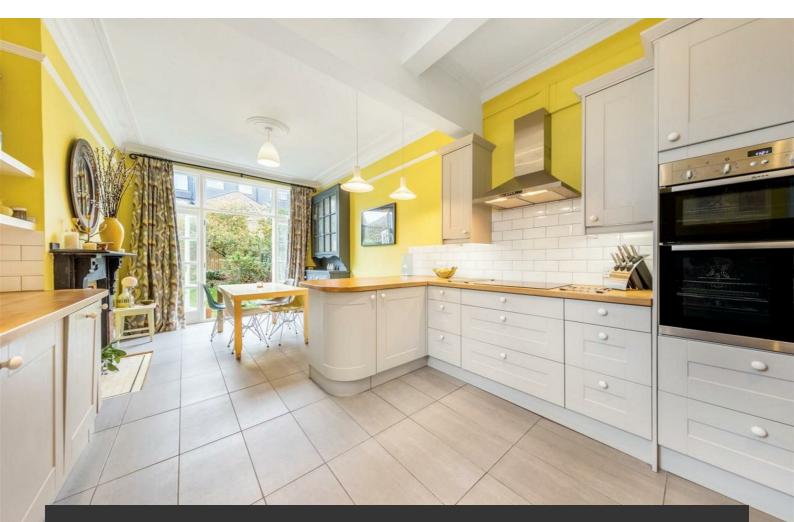

## **Property Details**

This beautiful terrace house has been owner occupied until now which is evident when considering the immaculate condition in which it is presented! A walk through will reveal the wide hallway and spacious reception room upon entering the house. Proceeding to the rear will take you past the first double bedroom and through to the wonderful, bright and airy kitchen (recently installed, modern country style) with breakfast area which leads you out to the established SE facing garden. When you head upstairs you will find three further, spacious, double bedrooms and the modern, recently fitted, bathroom. Throughout this beautiful home you will appreciate the thoughtfulness that has gone into creating a superb, comfortable, home over the years. Nearby attractions include Brockwell Park (five minutes), Herne Hill (within ten to fifteen minutes), Brixton central (also ten to fifteen minutes) and a host of excellent restaurants and bars throughout the area. This is a unique, quirky and very well presented house which is perfect to make your next home!

## Features

- Recently redecorated
- Period features
- Close to brockwell park
- Newly refurbished kitchen and bathroom