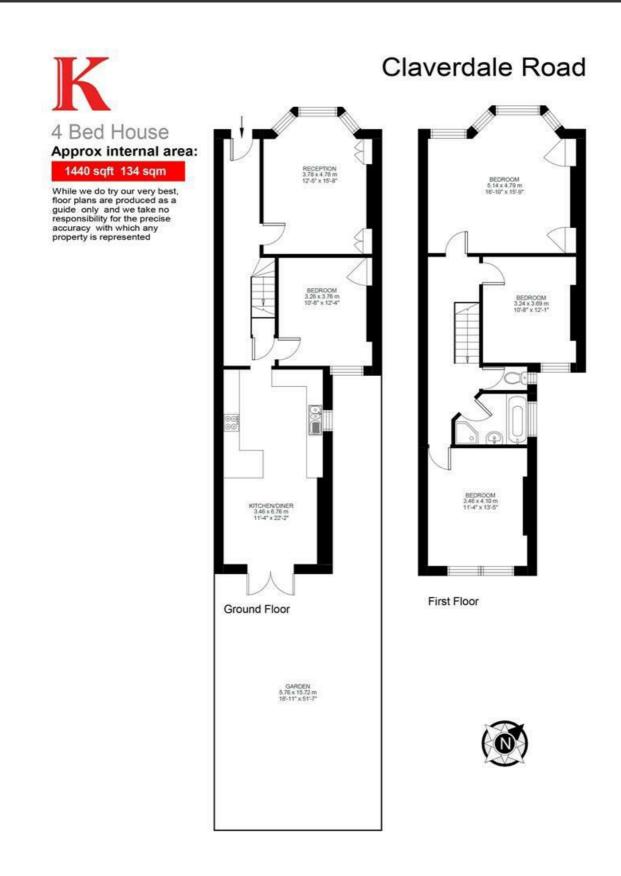

# Claverdale Road, Brixton, SW2

4 bedroom house - terraced to let

## **Property Details**

This beautiful terrace house has been owner occupied until now which is evident when considering the immaculate condition in which it is presented! A walk through will reveal the wide hallway and spacious reception room upon entering the house. Proceeding to the rear will take you past the first double bedroom and through to the wonderful, bright and airy kitchen (recently installed, modern country style) with breakfast area which leads you out to the established SE facing garden. When you head upstairs you will find three further, spacious, double bedrooms and the modern, recently fitted, bathroom. Throughout this beautiful home you will appreciate the thoughtfulness that has gone into creating a superb, comfortable, home over the years. Nearby attractions include Brockwell Park (five minutes), Herne Hill (within ten to fifteen minutes), Brixton central (also ten to fifteen minutes) and a host of excellent restaurants and bars throughout the area. This is a unique, quirky and very well presented house which is perfect to make your next home!

## Features

- Recently redecorated
- Period features
- Close to brockwell park
- Newly refurbished kitchen and bathroom