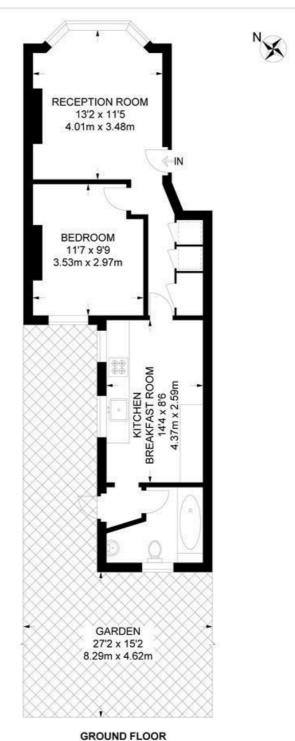

#### Edithna Street, SW9 1 Bedroom Flat

APPROXIMATE TOTAL INTERNAL AREA: 496 SQ FT / 46.1 SQ M

While we try our very best, floor plans are produced as a guide only and we take no responsibility for the precise accuracy with which any property is represented.