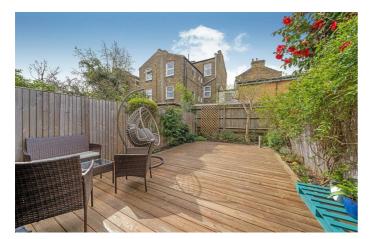

# **Property Details**

A beautifully presented one double bedroom garden flat, located on Edithna Street, a neighbourly road in a prime location, a short walk from the bustling Clapham High Street, Brixton and Stockwell. The spacious reception room is has shuttered bay windows and high, corniced ceilings. Characterful alcoves provide storage and space for a home office, whilst the window seat is the perfect place to relax. Adjacent, the double bedroom is nestled away from the street with views over the garden, a peaceful room with plenty of space for storage. Additional storage is also built-in to the hallway. A separate dine-in kitchen is equipped with modern appliances and has plenty of counter space, large windows and room for a breakfast bar. The modern bathroom has both bath and a shower, finished with heated towel rail and storage. In addition to the private front garden, the flat has a private South-West facing garden to the rear, a low-maintenance sunny spot. Subject to the necessary permissions, the new purchaser will have the potential to extend, converting the flat to have two bedrooms should they need to grow into the property in the future.

## Features

- One double bedroom
- Private South-West facing garden
- Victorian conversion
- Share of freehold
- Beautifully presented throughout
- Potential to extend STPP
- Clapham High Street and station a ten-minute stroll
- Amenities of Brixton and Stockwell a short walk away
- Access to both the Northern and Victoria lines