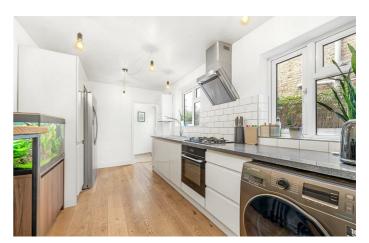

# **Property Details**

A beautifully presented one double bedroom garden flat, located on Edithna Street, a neighbourly road in a prime location, a short walk from the bustling Clapham High Street, Brixton and Stockwell. The spacious reception room is has shuttered bay windows and high, corniced ceilings. Characterful alcoves provide storage and space for a home office, whilst the window seat is the perfect place to relax. Adjacent, the double bedroom is nestled away from the street with views over the garden, a peaceful room with plenty of space for storage. Additional storage is also built-in to the hallway. A separate dine-in kitchen is equipped with modern appliances and has plenty of counter space, large windows and room for a breakfast bar. The modern bathroom has both bath and a shower, finished with heated towel rail and storage. In addition to the private front garden, the flat has a private South-West facing garden to the rear, a low-maintenance sunny spot. Subject to the necessary permissions, the new purchaser will have the potential to extend, converting the flat to have two bedrooms should they need to grow into the property in the future.