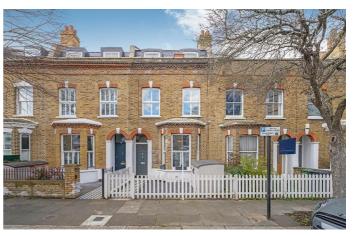

# Edithna Street, Clapham, SW9

1 bedroom flat - conversion for sale

# **Property Details**

A beautifully presented one double bedroom garden flat, located on Edithna Street, a neighbourly road in a prime location, a short walk from the bustling Clapham High Street, Brixton and Stockwell. The spacious reception room is has shuttered bay windows and high, corniced ceilings. Characterful alcoves provide storage and space for a home office, whilst the window seat is the perfect place to relax. Adjacent, the double bedroom is nestled away from the street with views over the garden, a peaceful room with plenty of space for storage. Additional storage is also built-in to the hallway. A separate dine-in kitchen is equipped with modern appliances and has plenty of counter space, large windows and room for a breakfast bar. The modern bathroom has both bath and a shower, finished with heated towel rail and storage. In addition to the private front garden, the flat has a private South-West facing garden to the rear, a low-maintenance sunny spot. Subject to the necessary permissions, the new purchaser will have the potential to extend, converting the flat to have two bedrooms should they need to grow into the property in the future.