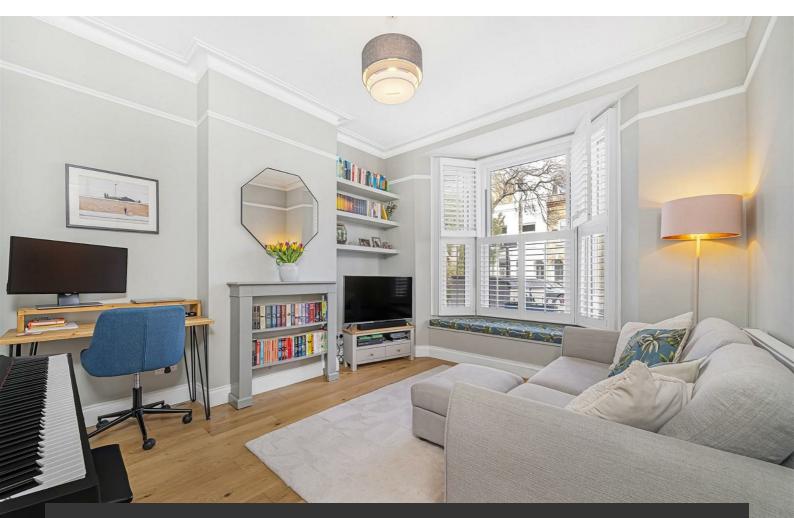

# **Property Details**

A beautifully presented one double bedroom garden flat, located on Edithna Street, a neighbourly road in a prime location, a short walk from the bustling Clapham High Street, Brixton and Stockwell. The spacious reception room is has shuttered bay windows and high, corniced ceilings. Characterful alcoves provide storage and space for a home office, whilst the window seat is the perfect place to relax. Adjacent, the double bedroom is nestled away from the street with views over the garden, a peaceful room with plenty of space for storage. Additional storage is also built-in to the hallway. A separate dine-in kitchen is equipped with modern appliances and has plenty of counter space, large windows and room for a breakfast bar. The modern bathroom has both bath and a shower, finished with heated towel rail and storage. In addition to the private front garden, the flat has a private South-West facing garden to the rear, a low-maintenance sunny spot. Subject to the necessary permissions, the new purchaser will have the potential to extend, converting the flat to have two bedrooms should they need to grow into the property in the future.

## Features

- One double bedroom
- Private South-West facing garden
- Victorian conversion
- Share of freehold
- Beautifully presented throughout
- Potential to extend STPP
- Clapham High Street and station a ten-minute stroll
- Amenities of Brixton and Stockwell a short walk away
- Access to both the Northern and Victoria lines