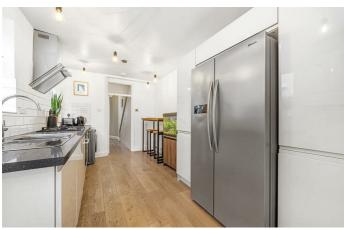

# **Property Details**

A beautifully presented one double bedroom garden flat, located on Edithna Street, a neighbourly road in a prime location, a short walk from the bustling Clapham High Street, Brixton and Stockwell. The spacious reception room is has shuttered bay windows and high, corniced ceilings. Characterful alcoves provide storage and space for a home office, whilst the window seat is the perfect place to relax. Adjacent, the double bedroom is nestled away from the street with views over the garden, a peaceful room with plenty of space for storage. Additional storage is also built-in to the hallway. A separate dine-in kitchen is equipped with modern appliances and has plenty of counter space, large windows and room for a breakfast bar. The modern bathroom has both bath and a shower, finished with heated towel rail and storage. In addition to the private front garden, the flat has a private South-West facing garden to the rear, a low-maintenance sunny spot. Subject to the necessary permissions, the new purchaser will have the potential to extend, converting the flat to have two bedrooms should they need to grow into the property in the future.