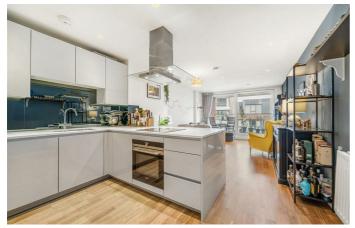

## **Property Details**

2 bedroom flat - purpose built for sale

Designed with modern living in mind, this two bedroom, two bathroom, split-level apartment boasts a private terrace and unrivalled location, sandwiched between Clapham and Stockwell. Positioned on separate floors, the two double bedrooms are fitted with wardrobes and large floor to ceiling windows running the width of each room. One benefits from an en-suite and the other, is situated next to the family bathroom, offers integrated office space. The open-plan living room has dimensions for a lounge area, sociable dining and a fully integrated kitchen, as well as French doors onto the private terrace. High energy efficiency will appeal to the ecoconscious purchaser, with the added perk of reduced bills. Further benefits include secure shared bike storage, a communal garden and lift access. Just downstairs is a Gym ideal for a handy workout for a reasonable membership fee. Excellent transport links include the Northern and Victoria Lines, facilitating access into central London in fifteen minutes. Early registration of interest is advised.

## **Features**

- Two double bedrooms and two bathrooms
- Private terrace and communal gardens

Leasehold

- Secure modern build
- Over 920 square feet of internal living space
- Split over two floors
- High energy efficiency
- Lift access and bike storage
- Short stroll to Clapham and Stockwell
- Access to the Victoria and Northern Lines
- Chain-free