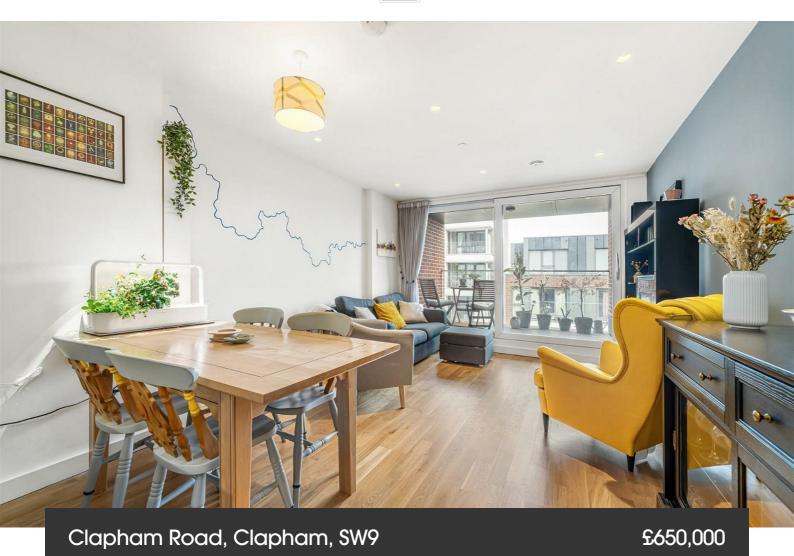

## **Property Details**

2 bedroom flat - purpose built for sale

Designed with modern living in mind, this two bedroom, two bathroom, split-level apartment boasts a private terrace and unrivalled location, sandwiched between Clapham and Stockwell. Positioned on separate floors, the two double bedrooms are fitted with wardrobes and large floor to ceiling windows running the width of each room. One benefits from an en-suite and the other, is situated next to the family bathroom, offers integrated office space. The open-plan living room has dimensions for a lounge area, sociable dining and a fully integrated kitchen, as well as French doors onto the private terrace. High energy efficiency will appeal to the ecoconscious purchaser, with the added perk of reduced bills. Further benefits include secure shared bike storage, a communal garden and lift access. Just downstairs is a Gym ideal for a handy workout for a reasonable membership fee. Excellent transport links include the Northern and Victoria Lines, facilitating access into central London in fifteen minutes. Early registration of interest is advised.

## **Features**

- Two double bedrooms and two bathrooms
- Private terrace and communal gardens

Leasehold

- Secure modern build
- Over 920 square feet of internal living space
- Split over two floors
- High energy efficiency
- Lift access and bike storage
- Short stroll to Clapham and Stockwell
- Access to the Victoria and Northern Lines
- Chain-free

#### Clapham Road, Clapham, SW9