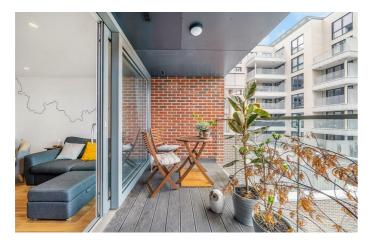

## **Property Details**

2 bedroom flat - purpose built for sale

Designed with modern living in mind, this two bedroom, two bathroom, split-level apartment boasts a private terrace and unrivalled location, sandwiched between Clapham and Stockwell. Positioned on separate floors, the two double bedrooms are fitted with wardrobes and large floor to ceiling windows running the width of each room. One benefits from an en-suite and the other, is situated next to the family bathroom, offers integrated office space. The open-plan living room has dimensions for a lounge area, sociable dining and a fully integrated kitchen, as well as French doors onto the private terrace. High energy efficiency will appeal to the ecoconscious purchaser, with the added perk of reduced bills. Further benefits include secure shared bike storage, a communal garden and lift access. Just downstairs is a Gym ideal for a handy workout for a reasonable membership fee. Excellent transport links include the Northern and Victoria Lines, facilitating access into central London in fifteen minutes. Early registration of interest is advised.

## **Features**

- Two double bedrooms and two bathrooms
- Private terrace and communal gardens

Leasehold

- Secure modern build
- Over 920 square feet of internal living space
- Split over two floors
- High energy efficiency
- Lift access and bike storage
- Short stroll to Clapham and Stockwell
- Access to the Victoria and Northern Lines
- Chain-free