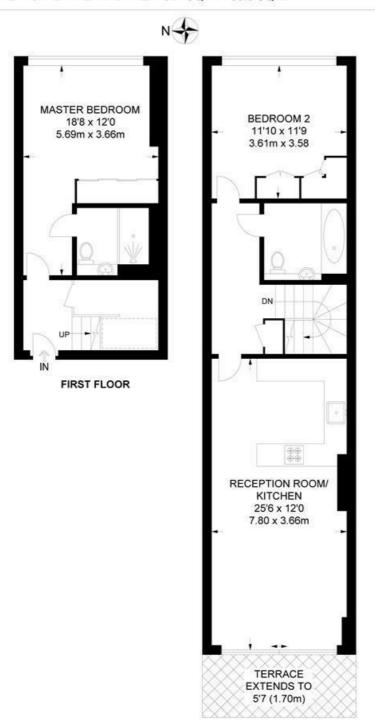

#### Clapham Road, SW9 2 Bedroom Apartment

APPROXIMATE TOTAL INTERNAL AREA: 924 SQ FT / 85.8 SQ M

While we try our very best, floor plans are produced as a guide only and we take no responsibility for the precise accuracy with which any property is represented.