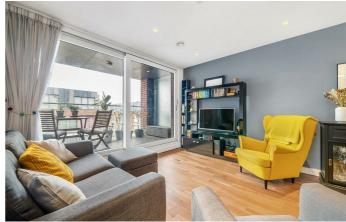

## **Property Details**

2 bedroom flat - purpose built for sale

Designed with modern living in mind, this two bedroom, two bathroom, split-level apartment boasts a private terrace and unrivalled location, sandwiched between Clapham and Stockwell. Positioned on separate floors, the two double bedrooms are fitted with wardrobes and large floor to ceiling windows running the width of each room. One benefits from an en-suite and the other, is situated next to the family bathroom, offers integrated office space. The open-plan living room has dimensions for a lounge area, sociable dining and a fully integrated kitchen, as well as French doors onto the private terrace. High energy efficiency will appeal to the ecoconscious purchaser, with the added perk of reduced bills. Further benefits include secure shared bike storage, a communal garden and lift access. Just downstairs is a Gym ideal for a handy workout for a reasonable membership fee. Excellent transport links include the Northern and Victoria Lines, facilitating access into central London in fifteen minutes. Early registration of interest is advised.

## **Features**

- Two double bedrooms and two bathrooms
- Private terrace and communal gardens

Leasehold

- Secure modern build
- Over 920 square feet of internal living space
- Split over two floors
- High energy efficiency
- Lift access and bike storage
- Short stroll to Clapham and Stockwell
- Access to the Victoria and Northern Lines
- Chain-free