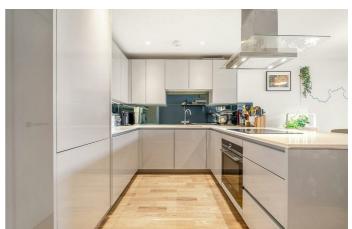

## **Property Details**

2 bedroom flat - purpose built for sale

Designed with modern living in mind, this two bedroom, two bathroom, split-level apartment boasts a private terrace and unrivalled location, sandwiched between Clapham and Stockwell. Positioned on separate floors, the two double bedrooms are fitted with wardrobes and large floor to ceiling windows running the width of each room. One benefits from an en-suite and the other, is situated next to the family bathroom, offers integrated office space. The open-plan living room has dimensions for a lounge area, sociable dining and a fully integrated kitchen, as well as French doors onto the private terrace. High energy efficiency will appeal to the ecoconscious purchaser, with the added perk of reduced bills. Further benefits include secure shared bike storage, a communal garden and lift access. Just downstairs is a Gym ideal for a handy workout for a reasonable membership fee. Excellent transport links include the Northern and Victoria Lines, facilitating access into central London in fifteen minutes. Early registration of interest is advised.