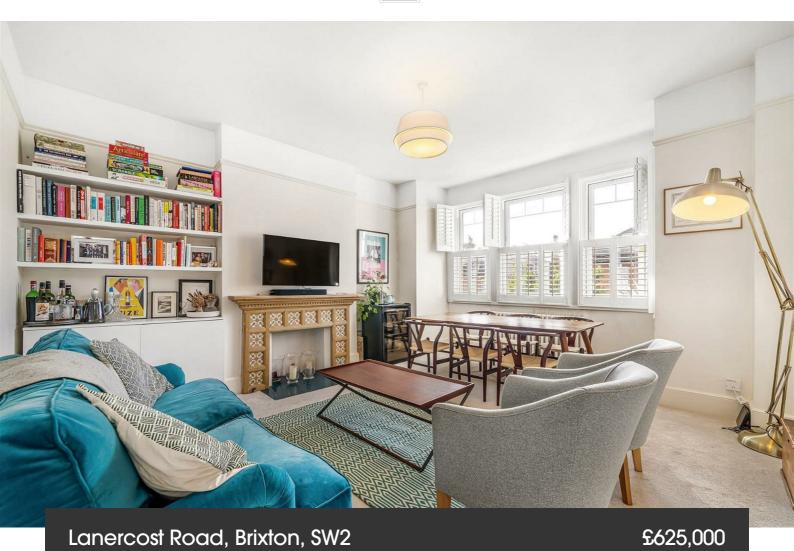

## **Property Details**

2 bedroom flat - conversion for sale

An immaculate two double bedroom period home set over the first floor, with access to a large garden, located on the popular tree-lined Lanercost Road, with the amenities of Tulse Hill and Brockwell Park nearby. The well-considered layout of this property results in generous room proportions and a bright and airy feel. A spacious lounge is flooded with sunlight and features high ceilings, shuttered windows, space for a large dining table and room to lounge in front of the fireplace. The separate kitchen is designed with neutral cabinetry, concealing integrated mod-cons and storage, with a windowed dining area. The principal bedroom is well-proportioned with built in wardrobes. Also a large double, the second bedroom is set to the rear, allowing for privacy, ideal for sharers. The luxurious bathroom offers a contemporary bathtub and separate walk-in rain shower. A large garden is set to the rear, ideal for hosting summer BBQs or enjoying a catch-up with one of the neighbours, with whom this leafy spot is shared.