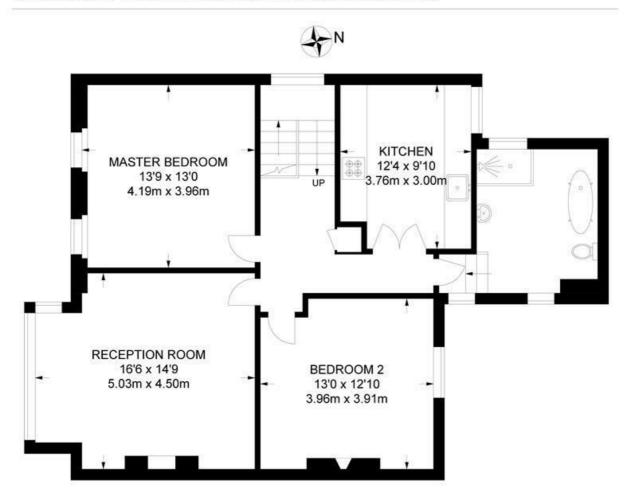

#### Lanercost Road, SW2 2 Bedroom Flat

APPROXIMATE TOTAL INTERNAL AREA: 963 SQ FT / 89.4 SQ M

FIRST FLOOR

**GROUND FLOOR** 

While we try our very best, floor plans are produced as a guide only and we take no responsibility for the precise accuracy with which any property is represented.