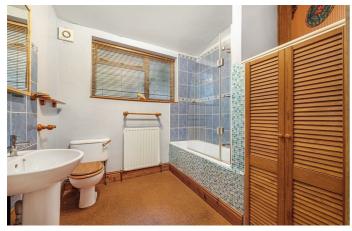

## **Property Details**

A one bedroom garden flat with an appealing level of charming period character and the potential for the new purchaser to stamp their own mark. Arranged over the ground floor of a handsome Victorian terrace on the highly sought-after Holmewood Gardens, the property is surrounded by greenery, overlooking a beautiful garden square, situated within a quiet residential pocket of Brixton Hill. The reception room enjoys leafy views, with generous proportions ideal for lounging in front of the original fireplace. The bedroom is tucked away peacefully, a comfortable double with a large window overlooking the private garden behind. Subject to the necessary permissions, there is the potential to extend the property, adding a second bedroom. A sizeable bathroom has a large window and an attractive stained glass panel linking to the hallway. The flat further benefits from a cellar, perfect for storing away rarely used belongings. A separate dine-in kitchen resides to the rear, fully equipped with ontrend black shaker style units and ample space for a dining table. A patio door leads out to the large private garden, which is deceptively spacious once pruned.