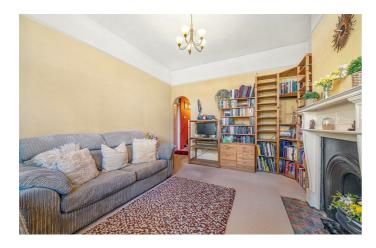

## **Property Details**

A one bedroom garden flat with an appealing level of charming period character and the potential for the new purchaser to stamp their own mark. Arranged over the ground floor of a handsome Victorian terrace on the highly sought-after Holmewood Gardens, the property is surrounded by greenery, overlooking a beautiful garden square, situated within a quiet residential pocket of Brixton Hill. The reception room enjoys leafy views, with generous proportions ideal for lounging in front of the original fireplace. The bedroom is tucked away peacefully, a comfortable double with a large window overlooking the private garden behind. Subject to the necessary permissions, there is the potential to extend the property, adding a second bedroom. A sizeable bathroom has a large window and an attractive stained glass panel linking to the hallway. The flat further benefits from a cellar, perfect for storing away rarely used belongings. A separate dine-in kitchen resides to the rear, fully equipped with ontrend black shaker style units and ample space for a dining table. A patio door leads out to the large private garden, which is deceptively spacious once pruned.