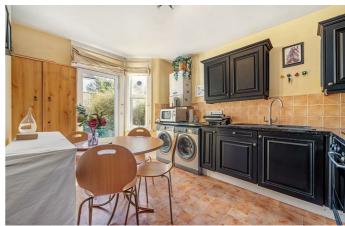

## **Property Details**

A one bedroom garden flat with an appealing level of charming period character and the potential for the new purchaser to stamp their own mark. Arranged over the ground floor of a handsome Victorian terrace on the highly sought-after Holmewood Gardens, the property is surrounded by greenery, overlooking a beautiful garden square, situated within a quiet residential pocket of Brixton Hill. The reception room enjoys leafy views, with generous proportions ideal for lounging in front of the original fireplace. The bedroom is tucked away peacefully, a comfortable double with a large window overlooking the private garden behind. Subject to the necessary permissions, there is the potential to extend the property, adding a second bedroom. A sizeable bathroom has a large window and an attractive stained glass panel linking to the hallway. The flat further benefits from a cellar, perfect for storing away rarely used belongings. A separate dine-in kitchen resides to the rear, fully equipped with ontrend black shaker style units and ample space for a dining table. A patio door leads out to the large private garden, which is deceptively spacious once pruned.