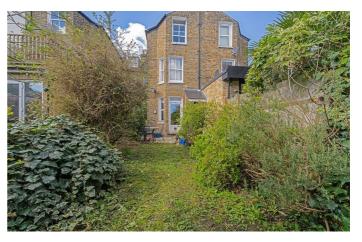

## **Property Details**

A one bedroom garden flat with an appealing level of charming period character and the potential for the new purchaser to stamp their own mark. Arranged over the ground floor of a handsome Victorian terrace on the highly sought-after Holmewood Gardens, the property is surrounded by greenery, overlooking a beautiful garden square, situated within a quiet residential pocket of Brixton Hill. The reception room enjoys leafy views, with generous proportions ideal for lounging in front of the original fireplace. The bedroom is tucked away peacefully, a comfortable double with a large window overlooking the private garden behind. Subject to the necessary permissions, there is the potential to extend the property, adding a second bedroom. A sizeable bathroom has a large window and an attractive stained glass panel linking to the hallway. The flat further benefits from a cellar, perfect for storing away rarely used belongings. A separate dine-in kitchen resides to the rear, fully equipped with ontrend black shaker style units and ample space for a dining table. A patio door leads out to the large private garden, which is deceptively spacious once pruned.

#### **Features**

- One double bedroom
- Potential to convert into two bedrooms STPP
- Large private garden
- Victorian conversion
- Leafy setting overlooking park
- Almost 700 square feet
- Fifteen-minute walk to Brixton
- Excellent variety of transport links
- Amenities of Brixton, Streatham,
  Herne Hill and Clapham
- Chain-free