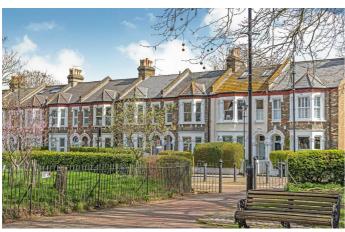

## **Property Details**

A one bedroom garden flat with an appealing level of charming period character and the potential for the new purchaser to stamp their own mark. Arranged over the ground floor of a handsome Victorian terrace on the highly sought-after Holmewood Gardens, the property is surrounded by greenery, overlooking a beautiful garden square, situated within a quiet residential pocket of Brixton Hill. The reception room enjoys leafy views, with generous proportions ideal for lounging in front of the original fireplace. The bedroom is tucked away peacefully, a comfortable double with a large window overlooking the private garden behind. Subject to the necessary permissions, there is the potential to extend the property, adding a second bedroom. A sizeable bathroom has a large window and an attractive stained glass panel linking to the hallway. The flat further benefits from a cellar, perfect for storing away rarely used belongings. A separate dine-in kitchen resides to the rear, fully equipped with ontrend black shaker style units and ample space for a dining table. A patio door leads out to the large private garden, which is deceptively spacious once pruned.