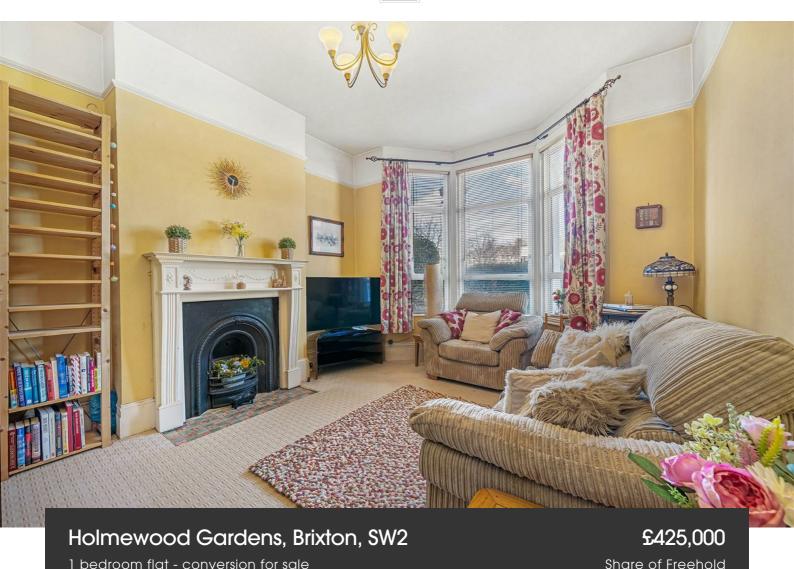

## **Property Details**

A one bedroom garden flat with an appealing level of charming period character and the potential for the new purchaser to stamp their own mark. Arranged over the ground floor of a handsome Victorian terrace on the highly sought-after Holmewood Gardens, the property is surrounded by greenery, overlooking a beautiful garden square, situated within a quiet residential pocket of Brixton Hill. The reception room enjoys leafy views, with generous proportions ideal for lounging in front of the original fireplace. The bedroom is tucked away peacefully, a comfortable double with a large window overlooking the private garden behind. Subject to the necessary permissions, there is the potential to extend the property, adding a second bedroom. A sizeable bathroom has a large window and an attractive stained glass panel linking to the hallway. The flat further benefits from a cellar, perfect for storing away rarely used belongings. A separate dine-in kitchen resides to the rear, fully equipped with ontrend black shaker style units and ample space for a dining table. A patio door leads out to the large private garden, which is deceptively spacious once pruned.

#### **Features**

- One double bedroom
- Potential to convert into two bedrooms STPP
- Large private garden
- Victorian conversion
- Leafy setting overlooking park
- Almost 700 square feet
- Fifteen-minute walk to Brixton
- Excellent variety of transport links
- Amenities of Brixton, Streatham,
  Herne Hill and Clapham
- Chain-free

### Holmewood Gardens, Brixton, SW2