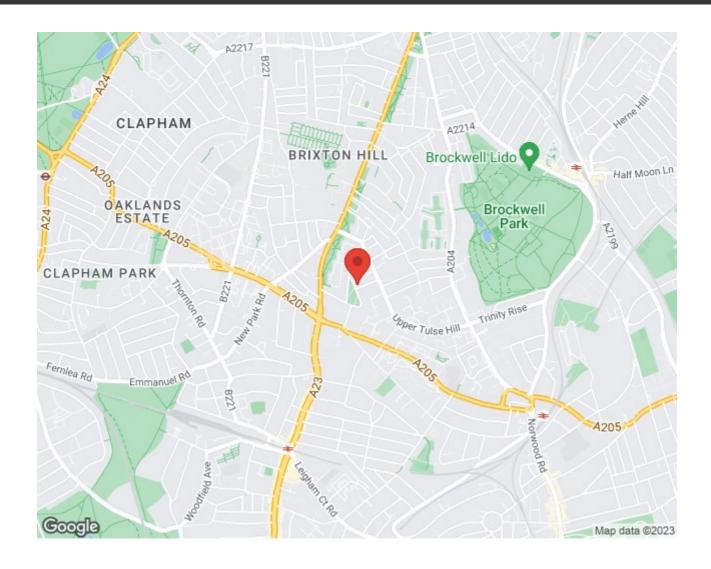

## **Property Details**

A one bedroom garden flat with an appealing level of charming period character and the potential for the new purchaser to stamp their own mark. Arranged over the ground floor of a handsome Victorian terrace on the highly sought-after Holmewood Gardens, the property is surrounded by greenery, overlooking a beautiful garden square, situated within a quiet residential pocket of Brixton Hill. The reception room enjoys leafy views, with generous proportions ideal for lounging in front of the original fireplace. The bedroom is tucked away peacefully, a comfortable double with a large window overlooking the private garden behind. Subject to the necessary permissions, there is the potential to extend the property, adding a second bedroom. A sizeable bathroom has a large window and an attractive stained glass panel linking to the hallway. The flat further benefits from a cellar, perfect for storing away rarely used belongings. A separate dine-in kitchen resides to the rear, fully equipped with ontrend black shaker style units and ample space for a dining table. A patio door leads out to the large private garden, which is deceptively spacious once pruned.

#### **Features**

- One double bedroom
- Potential to convert into two bedrooms STPP
- Large private garden
- Victorian conversion
- Leafy setting overlooking park
- Almost 700 square feet
- Fifteen-minute walk to Brixton
- Excellent variety of transport links
- Amenities of Brixton, Streatham,
  Herne Hill and Clapham
- Chain-free