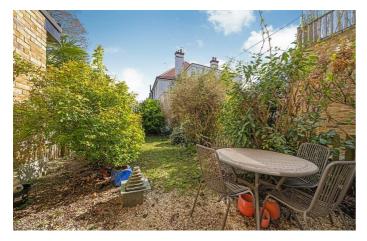

## **Property Details**

A one bedroom garden flat with an appealing level of charming period character and the potential for the new purchaser to stamp their own mark. Arranged over the ground floor of a handsome Victorian terrace on the highly sought-after Holmewood Gardens, the property is surrounded by greenery, overlooking a beautiful garden square, situated within a quiet residential pocket of Brixton Hill. The reception room enjoys leafy views, with generous proportions ideal for lounging in front of the original fireplace. The bedroom is tucked away peacefully, a comfortable double with a large window overlooking the private garden behind. Subject to the necessary permissions, there is the potential to extend the property, adding a second bedroom. A sizeable bathroom has a large window and an attractive stained glass panel linking to the hallway. The flat further benefits from a cellar, perfect for storing away rarely used belongings. A separate dine-in kitchen resides to the rear, fully equipped with ontrend black shaker style units and ample space for a dining table. A patio door leads out to the large private garden, which is deceptively spacious once pruned.

#### **Features**

- One double bedroom
- Potential to convert into two bedrooms STPP
- Large private garden
- Victorian conversion
- Leafy setting overlooking park
- Almost 700 square feet
- Fifteen-minute walk to Brixton
- Excellent variety of transport links
- Amenities of Brixton, Streatham,
  Herne Hill and Clapham
- Chain-free