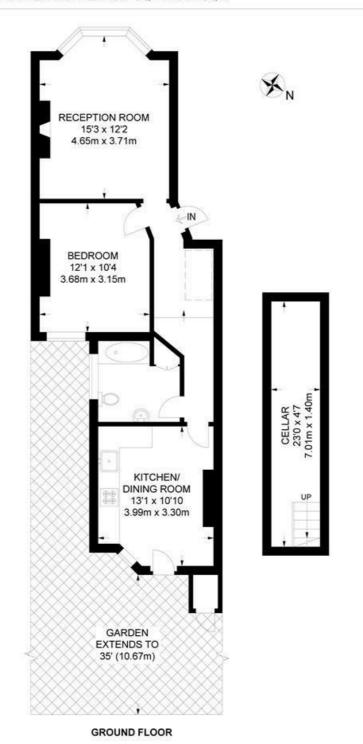

#### 1 Bedroom Flat

APPROXIMATE INTERNAL AREA: 592 SQ FT / 55 SQ M CELLAR: 105 SQ FT / 9.7 SQ M APPROXIMATE TOTAL INTERNAL AREA: 697 SQ FT / 64.7 SQ M

While we try our very best, floor plans are produced as a guide only and we take no responsibility for the precise accuracy with which any property is represented.