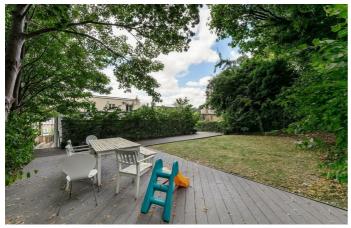

# **Property Details**

The open-plan reception at the rear opens straight onto the garden via floor-toceiling glass bi-folding doors, flooding the space with fresh air and light whilst allowing an appealingly seamless feel straight onto the pretty decked area. The garden is a beautifully maintained South-East facing suntrap, perfectly private and decadent in greenery, the perfect spot to dine al-fresco, BBQ and soak up the sun in the warmer months of the year. There is further access onto a second outside area, a secluded shared garden. The reception itself is equally as appealing, the kitchen is sleek and modern with fully integrated, high-end appliances and plenty of storage. The dimensions allow for a large dining table as well as plenty of space to lounge, relax and unwind. Between the open-plan living and the beautiful garden, the flat is ideal for hosting and entertaining guests. Both bedrooms are well-appointed spaces with built-in storage options. The principal room boasts a sleek en-suite bathroom and the further family-sized bathroom sits conveniently adjacent to the second bedroom. Whilst still a comfortable double that could easily be rented out, the second room could also be repurposed to suit the needs of the purchaser.

## Features

- Two double bedrooms
- Two bathrooms
- Private garden
- Additional communal garden
- Bright, airy and beautifully presented throughout
- Bike storage
- Close to station
- Moments from Brockwell Park
- Chain Free