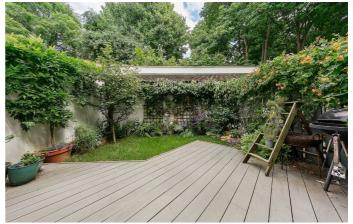

# **Property Details**

The open-plan reception at the rear opens straight onto the garden via floor-toceiling glass bi-folding doors, flooding the space with fresh air and light whilst allowing an appealingly seamless feel straight onto the pretty decked area. The garden is a beautifully maintained South-East facing suntrap, perfectly private and decadent in greenery, the perfect spot to dine al-fresco, BBQ and soak up the sun in the warmer months of the year. There is further access onto a second outside area, a secluded shared garden. The reception itself is equally as appealing, the kitchen is sleek and modern with fully integrated, high-end appliances and plenty of storage. The dimensions allow for a large dining table as well as plenty of space to lounge, relax and unwind. Between the open-plan living and the beautiful garden, the flat is ideal for hosting and entertaining guests. Both bedrooms are well-appointed spaces with built-in storage options. The principal room boasts a sleek en-suite bathroom and the further family-sized bathroom sits conveniently adjacent to the second bedroom. Whilst still a comfortable double that could easily be rented out, the second room could also be repurposed to suit the needs of the purchaser.

## Features

- Two double bedrooms
- Two bathrooms
- Private garden
- Additional communal garden
- Bright, airy and beautifully presented throughout
- Bike storage
- Close to station
- Moments from Brockwell Park
- Chain Free