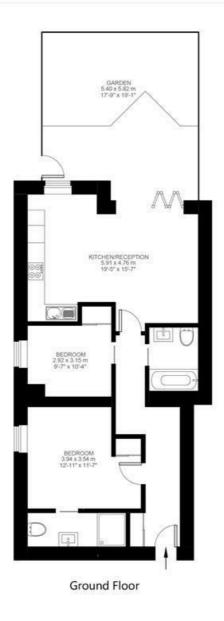

### Norwood Road, Herne Hill, SE24

Norwood Road, Herne Hill, SE24 2 Bedroom Flat Approximate internal area: 721 sqft 67 sqm

While we do try our very best, floor plans are produced as a guide only and we take no responsibility for the precise accuracy with which any property is represented.