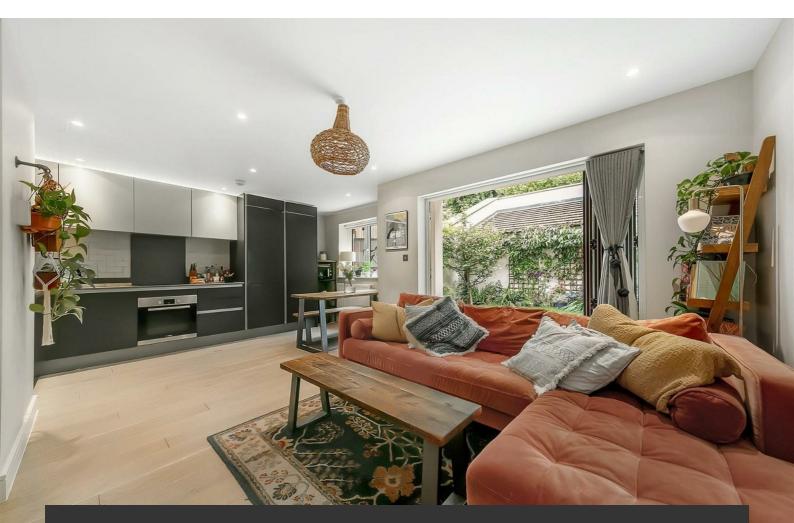

# **Property Details**

The open-plan reception at the rear opens straight onto the garden via floor-toceiling glass bi-folding doors, flooding the space with fresh air and light whilst allowing an appealingly seamless feel straight onto the pretty decked area. The garden is a beautifully maintained South-East facing suntrap, perfectly private and decadent in greenery, the perfect spot to dine al-fresco, BBQ and soak up the sun in the warmer months of the year. There is further access onto a second outside area, a secluded shared garden. The reception itself is equally as appealing, the kitchen is sleek and modern with fully integrated, high-end appliances and plenty of storage. The dimensions allow for a large dining table as well as plenty of space to lounge, relax and unwind. Between the open-plan living and the beautiful garden, the flat is ideal for hosting and entertaining guests. Both bedrooms are well-appointed spaces with built-in storage options. The principal room boasts a sleek en-suite bathroom and the further family-sized bathroom sits conveniently adjacent to the second bedroom. Whilst still a comfortable double that could easily be rented out, the second room could also be repurposed to suit the needs of the purchaser.

## Features

- Two double bedrooms
- Two bathrooms
- Private garden
- Additional communal garden
- Bright, airy and beautifully presented throughout
- Bike storage
- Close to station
- Moments from Brockwell Park
- Chain Free