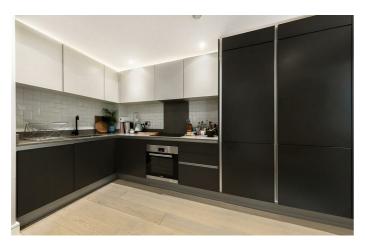

# **Property Details**

The open-plan reception at the rear opens straight onto the garden via floor-toceiling glass bi-folding doors, flooding the space with fresh air and light whilst allowing an appealingly seamless feel straight onto the pretty decked area. The garden is a beautifully maintained South-East facing suntrap, perfectly private and decadent in greenery, the perfect spot to dine al-fresco, BBQ and soak up the sun in the warmer months of the year. There is further access onto a second outside area, a secluded shared garden. The reception itself is equally as appealing, the kitchen is sleek and modern with fully integrated, high-end appliances and plenty of storage. The dimensions allow for a large dining table as well as plenty of space to lounge, relax and unwind. Between the open-plan living and the beautiful garden, the flat is ideal for hosting and entertaining guests. Both bedrooms are well-appointed spaces with built-in storage options. The principal room boasts a sleek en-suite bathroom and the further family-sized bathroom sits conveniently adjacent to the second bedroom. Whilst still a comfortable double that could easily be rented out, the second room could also be repurposed to suit the needs of the purchaser.