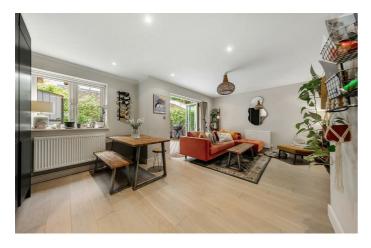

# **Property Details**

The open-plan reception at the rear opens straight onto the garden via floor-toceiling glass bi-folding doors, flooding the space with fresh air and light whilst allowing an appealingly seamless feel straight onto the pretty decked area. The garden is a beautifully maintained South-East facing suntrap, perfectly private and decadent in greenery, the perfect spot to dine al-fresco, BBQ and soak up the sun in the warmer months of the year. There is further access onto a second outside area, a secluded shared garden. The reception itself is equally as appealing, the kitchen is sleek and modern with fully integrated, high-end appliances and plenty of storage. The dimensions allow for a large dining table as well as plenty of space to lounge, relax and unwind. Between the open-plan living and the beautiful garden, the flat is ideal for hosting and entertaining guests. Both bedrooms are well-appointed spaces with built-in storage options. The principal room boasts a sleek en-suite bathroom and the further family-sized bathroom sits conveniently adjacent to the second bedroom. Whilst still a comfortable double that could easily be rented out, the second room could also be repurposed to suit the needs of the purchaser.

## Features

- Two double bedrooms
- Two bathrooms
- Private garden
- Additional communal garden
- Bright, airy and beautifully presented throughout
- Bike storage
- Close to station
- Moments from Brockwell Park
- Chain Free