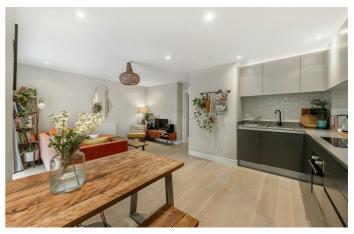

# **Property Details**

The open-plan reception at the rear opens straight onto the garden via floor-toceiling glass bi-folding doors, flooding the space with fresh air and light whilst allowing an appealingly seamless feel straight onto the pretty decked area. The garden is a beautifully maintained South-East facing suntrap, perfectly private and decadent in greenery, the perfect spot to dine al-fresco, BBQ and soak up the sun in the warmer months of the year. There is further access onto a second outside area, a secluded shared garden. The reception itself is equally as appealing, the kitchen is sleek and modern with fully integrated, high-end appliances and plenty of storage. The dimensions allow for a large dining table as well as plenty of space to lounge, relax and unwind. Between the open-plan living and the beautiful garden, the flat is ideal for hosting and entertaining guests. Both bedrooms are well-appointed spaces with built-in storage options. The principal room boasts a sleek en-suite bathroom and the further family-sized bathroom sits conveniently adjacent to the second bedroom. Whilst still a comfortable double that could easily be rented out, the second room could also be repurposed to suit the needs of the purchaser.

## Features

- Two double bedrooms
- Two bathrooms
- Private garden
- Additional communal garden
- Bright, airy and beautifully presented throughout
- Bike storage
- Close to station
- Moments from Brockwell Park
- Chain Free