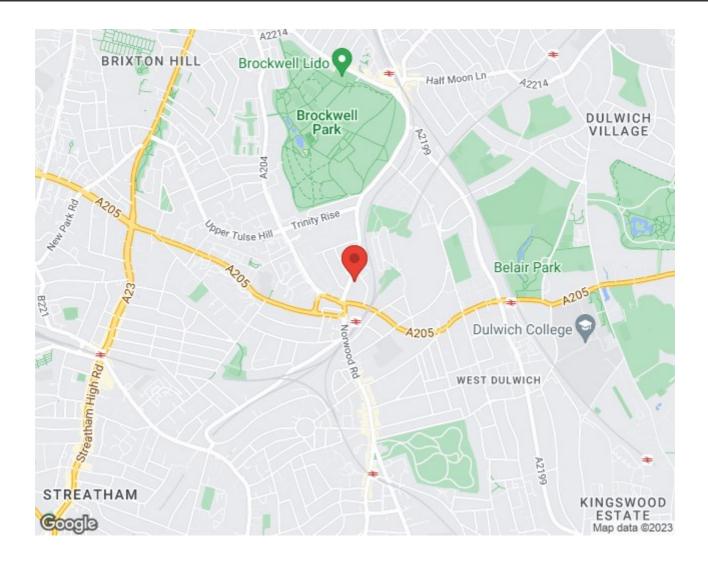

# Norwood Road, Herne Hill, SE24

2 bedroom flat - purpose built for sale

## Features

- Two double bedrooms
- Two bathrooms
- Private garden
- Additional communal garden
- Bright, airy and beautifully presented throughout
- Bike storage
- Close to station
- Moments from Brockwell Park
- Chain Free