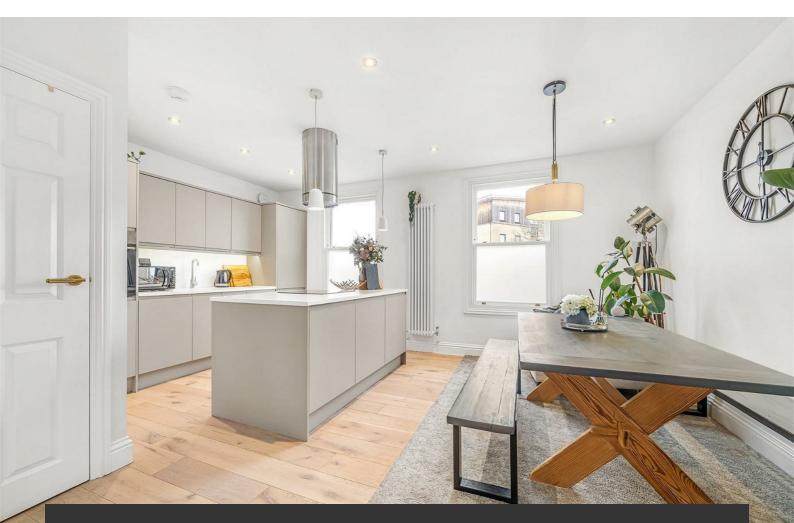

### **Property Details**

This stunning one bedroom apartment with walk-in dressing room is immaculate throughout, having been recently developed, ideally situated minutes from Loughborough Junction, Herne Hill and the heart of Brixton. The open-plan reception room is bathed in sunlight from large sash windows, a sociable hub offering generous space in which to cook, dine and unwind. The kitchen is equipped with mod-cons, neatly integrated within sleek neutral cabinetry boasting ample storage space, an island breakfast bar and stylish touches such as the feature extraction and mood lighting. A large dining area seamlessly wraps around in an `L' shape, creating a lounge area to the rear. The bathroom is finished with a high standard of fixtures and trendy fittings which pop against grey mottled hues, equipped with both rain-head shower and bathtub. Tucked away to the rear is a spacious bedroom, with no-one above this calming room enjoys a peaceful setting and benefits from an enviable walk-in dressing room, styled with sleek wardrobes. Tastefully renovated throughout this appealing property is ready to move into stress-free and is sure to charm a wide range of purchasers, early registration of interest is advised.

### Features

- One double bedroom
- Walk-in dressing room
- End-of-terrace Victorian conversion
- Recently renovated throughout
- Beautifully finished
- Ruskin Park, Brockwell Park and Herne Hill within a short walk
- Multiple overground stations in walking distance
- Brixton and the Victoria line nearby
- Share of freehold
- Chain-free