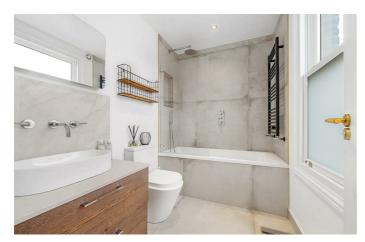

### **Property Details**

This stunning one bedroom apartment with walk-in dressing room is immaculate throughout, having been recently developed, ideally situated minutes from Loughborough Junction, Herne Hill and the heart of Brixton. The open-plan reception room is bathed in sunlight from large sash windows, a sociable hub offering generous space in which to cook, dine and unwind. The kitchen is equipped with mod-cons, neatly integrated within sleek neutral cabinetry boasting ample storage space, an island breakfast bar and stylish touches such as the feature extraction and mood lighting. A large dining area seamlessly wraps around in an `L' shape, creating a lounge area to the rear. The bathroom is finished with a high standard of fixtures and trendy fittings which pop against grey mottled hues, equipped with both rain-head shower and bathtub. Tucked away to the rear is a spacious bedroom, with no-one above this calming room enjoys a peaceful setting and benefits from an enviable walk-in dressing room, styled with sleek wardrobes. Tastefully renovated throughout this appealing property is ready to move into stress-free and is sure to charm a wide range of purchasers, early registration of interest is advised.