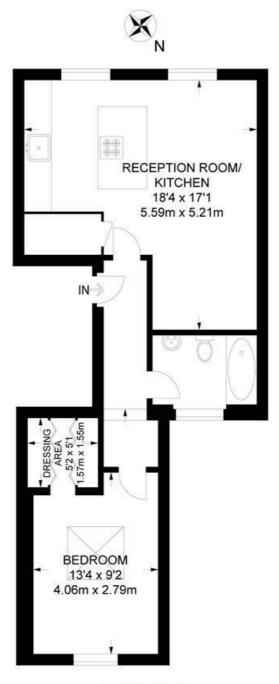

# Hinton Road, SE24

1 Bedroom Flat

APPROXIMATE TOTAL INTERNAL AREA: 510 SQ FT / 47.4 SQ M

#### FIRST FLOOR

While we try our very best, floor plans are produced as a guide only and we take no responsibility for the precise accuracy with which any property is represented.