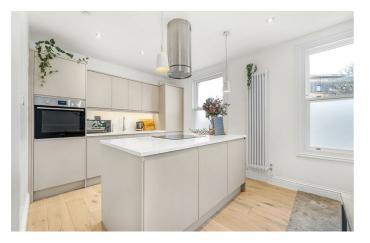

### **Property Details**

This stunning one bedroom apartment with walk-in dressing room is immaculate throughout, having been recently developed, ideally situated minutes from Loughborough Junction, Herne Hill and the heart of Brixton. The open-plan reception room is bathed in sunlight from large sash windows, a sociable hub offering generous space in which to cook, dine and unwind. The kitchen is equipped with mod-cons, neatly integrated within sleek neutral cabinetry boasting ample storage space, an island breakfast bar and stylish touches such as the feature extraction and mood lighting. A large dining area seamlessly wraps around in an `L' shape, creating a lounge area to the rear. The bathroom is finished with a high standard of fixtures and trendy fittings which pop against grey mottled hues, equipped with both rain-head shower and bathtub. Tucked away to the rear is a spacious bedroom, with no-one above this calming room enjoys a peaceful setting and benefits from an enviable walk-in dressing room, styled with sleek wardrobes. Tastefully renovated throughout this appealing property is ready to move into stress-free and is sure to charm a wide range of purchasers, early registration of interest is advised.

### Features

- One double bedroom
- Walk-in dressing room
- End-of-terrace Victorian conversion
- Recently renovated throughout
- Beautifully finished
- Ruskin Park, Brockwell Park and Herne Hill within a short walk
- Multiple overground stations in walking distance
- Brixton and the Victoria line nearby
- Share of freehold
- Chain-free