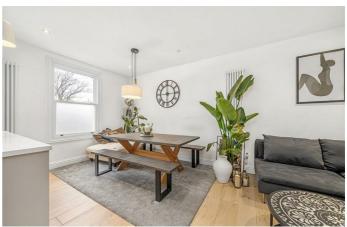

### **Property Details**

This stunning one bedroom apartment with walk-in dressing room is immaculate throughout, having been recently developed, ideally situated minutes from Loughborough Junction, Herne Hill and the heart of Brixton. The open-plan reception room is bathed in sunlight from large sash windows, a sociable hub offering generous space in which to cook, dine and unwind. The kitchen is equipped with mod-cons, neatly integrated within sleek neutral cabinetry boasting ample storage space, an island breakfast bar and stylish touches such as the feature extraction and mood lighting. A large dining area seamlessly wraps around in an `L' shape, creating a lounge area to the rear. The bathroom is finished with a high standard of fixtures and trendy fittings which pop against grey mottled hues, equipped with both rain-head shower and bathtub. Tucked away to the rear is a spacious bedroom, with no-one above this calming room enjoys a peaceful setting and benefits from an enviable walk-in dressing room, styled with sleek wardrobes. Tastefully renovated throughout this appealing property is ready to move into stress-free and is sure to charm a wide range of purchasers, early registration of interest is advised.