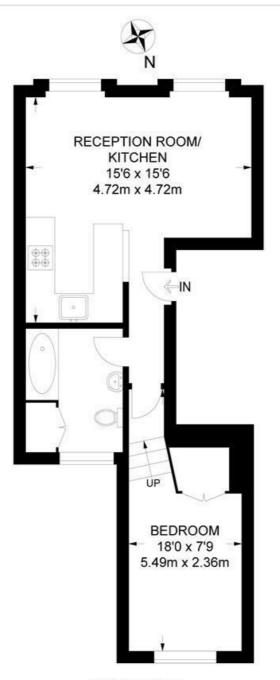

## Dulwich Road, SE24 1 Bedroom Flat

APPROXIMATE TOTAL INTERNAL AREA: 405 SQ FT / 37.6 SQ M

**FIRST FLOOR** 

While we try our very best, floor plans are produced as a guide only and we take no responsibility for the precise accuracy with which any property is represented.