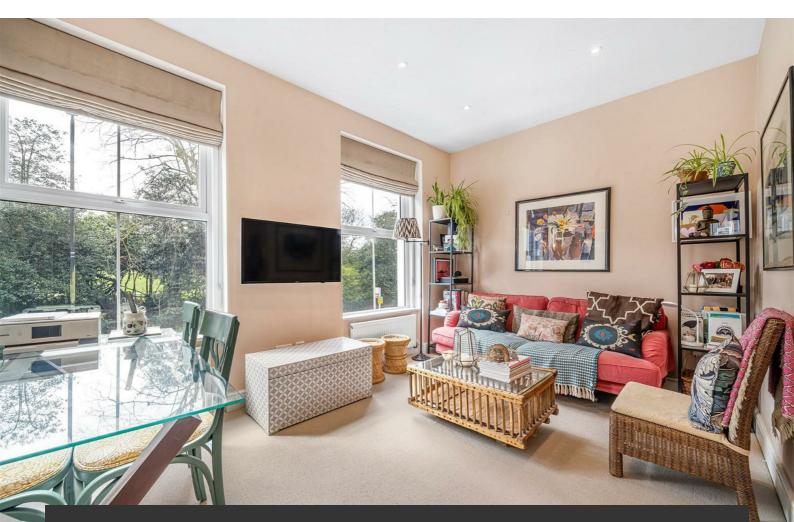

# **Property Details**

A beautiful one bedroom flat with views over Brockwell Park opposite, nestled within the heart of Herne Hill. This well-presented property will appeal to a wide range of purchasers due to its bright and airy character and enviable location. Forming the heart of the home an open plan reception room is bathed in sunlight from large double glazed windows, with a South-facing aspect this is the ideal spot in which to lounge, dine or cook whilst relishing views over the park. Boasting high ceilings, this generous room provides space for a comfortable lounge area and large dining table to the front whilst a thoughtful configuration maximises the space on offer, wrapping around to a contemporary kitchen. The kitchen is styled with steel units, offset by wooden worktops and trendy blue tiling with ample storage options and generous work surfaces designed to enable a sociable cooking environment. Peacefully set to the rear of the property, the double bedroom is equipped with built in wardrobes and styled in warming yet neutral tones. Completing this perfectly formed home, a bright and airy bathroom is finished with fresh décor and equipped with multiple storage options plus a shower and bath. Early registration of interest is advised.