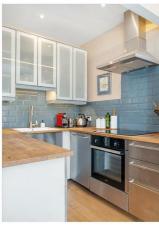

# **Property Details**

A beautiful one bedroom flat with views over Brockwell Park opposite, nestled within the heart of Herne Hill. This well-presented property will appeal to a wide range of purchasers due to its bright and airy character and enviable location. Forming the heart of the home an open plan reception room is bathed in sunlight from large double glazed windows, with a South-facing aspect this is the ideal spot in which to lounge, dine or cook whilst relishing views over the park. Boasting high ceilings, this generous room provides space for a comfortable lounge area and large dining table to the front whilst a thoughtful configuration maximises the space on offer, wrapping around to a contemporary kitchen. The kitchen is styled with steel units, offset by wooden worktops and trendy blue tiling with ample storage options and generous work surfaces designed to enable a sociable cooking environment. Peacefully set to the rear of the property, the double bedroom is equipped with built in wardrobes and styled in warming yet neutral tones. Completing this perfectly formed home, a bright and airy bathroom is finished with fresh décor and equipped with multiple storage options plus a shower and bath. Early registration of interest is advised.