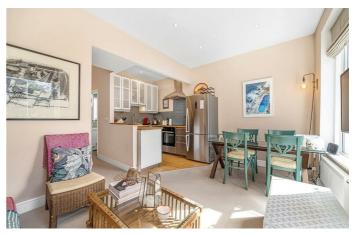

# **Property Details**

A beautiful one bedroom flat with views over Brockwell Park opposite, nestled within the heart of Herne Hill. This well-presented property will appeal to a wide range of purchasers due to its bright and airy character and enviable location. Forming the heart of the home an open plan reception room is bathed in sunlight from large double glazed windows, with a South-facing aspect this is the ideal spot in which to lounge, dine or cook whilst relishing views over the park. Boasting high ceilings, this generous room provides space for a comfortable lounge area and large dining table to the front whilst a thoughtful configuration maximises the space on offer, wrapping around to a contemporary kitchen. The kitchen is styled with steel units, offset by wooden worktops and trendy blue tiling with ample storage options and generous work surfaces designed to enable a sociable cooking environment. Peacefully set to the rear of the property, the double bedroom is equipped with built in wardrobes and styled in warming yet neutral tones. Completing this perfectly formed home, a bright and airy bathroom is finished with fresh décor and equipped with multiple storage options plus a shower and bath. Early registration of interest is advised.