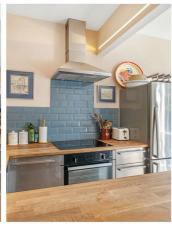

# **Property Details**

A beautiful one bedroom flat with views over Brockwell Park opposite, nestled within the heart of Herne Hill. This well-presented property will appeal to a wide range of purchasers due to its bright and airy character and enviable location. Forming the heart of the home an open plan reception room is bathed in sunlight from large double glazed windows, with a South-facing aspect this is the ideal spot in which to lounge, dine or cook whilst relishing views over the park. Boasting high ceilings, this generous room provides space for a comfortable lounge area and large dining table to the front whilst a thoughtful configuration maximises the space on offer, wrapping around to a contemporary kitchen. The kitchen is styled with steel units, offset by wooden worktops and trendy blue tiling with ample storage options and generous work surfaces designed to enable a sociable cooking environment. Peacefully set to the rear of the property, the double bedroom is equipped with built in wardrobes and styled in warming yet neutral tones. Completing this perfectly formed home, a bright and airy bathroom is finished with fresh décor and equipped with multiple storage options plus a shower and bath. Early registration of interest is advised.