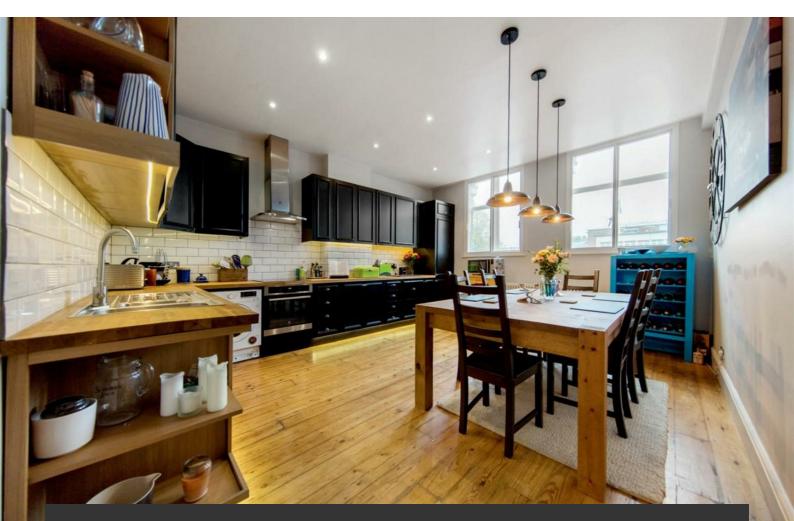

## **Property Details**

Presenting this stunning, sizable two bedroom flat with access to a communal terrace. The property offers a separate reception and eat-in kitchen diner, a luxury bathroom and two substantial double bedrooms. The secure gated entrance that leads to a spacious roof garden allows you to relax whilst being a short walk from vibrant Brixton. The tube is only two minutes away, the famous Ritzy Cinema, POP Brixton, Windrush Square and Brixton Village are a minutes' walk and the green open spaces of Brockwell Park are also within walking distance.

## Features

- Characterful features
- Central location
- Close to transport links
- Roof garden
- Seperate kitchen & dining

Council tax band B EPC rating E (53)