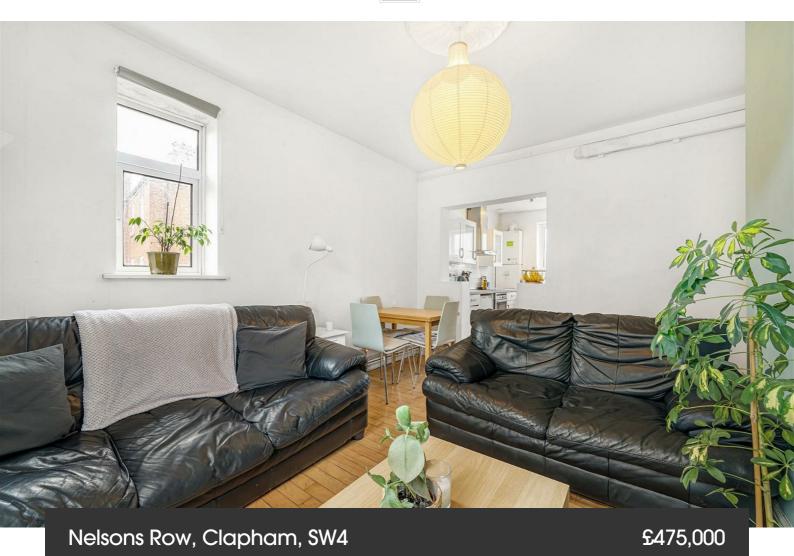

## **Property Details**

3 bedroom flat - purpose built for sale

Bright and spacious, this three double bedroom flat is arranged over the second floor of a detached purpose built property on Nelsons Row, complete with shared garden, located on a quiet one-way street in the heart of Clapham. Set to the front of the property, the reception room is spacious and neutral with dual-aspect windows flooding the room with light. Adjacent the separate kitchen enjoys leafy views of the shared garden to the rear and offers worktop space to impress the most ambitious of cooks, with shaker-style cabinetry providing abundant storage. The principal bedroom is nestled peacefully to the rear, with a large window overlooking the gardens below. Also genuine doubles, a further two bedrooms are set across the hall, ideal for sharers yet with the potential to repurpose one of the rooms into a home office should the new purchaser require. The family bathroom is a bright space featuring storage, a heated towel rail and furnished with both a step-in shower and separate bath tub. The garden is a South-facing shared plot set to the rear of the property.

### Nelsons Row, Clapham, SW4