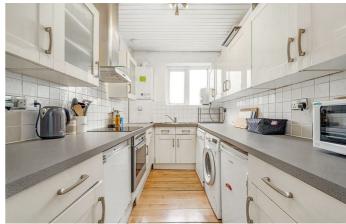

## **Property Details**

3 bedroom flat - purpose built for sale

Bright and spacious, this three double bedroom flat is arranged over the second floor of a detached purpose built property on Nelsons Row, complete with shared garden, located on a quiet one-way street in the heart of Clapham. Set to the front of the property, the reception room is spacious and neutral with dual-aspect windows flooding the room with light. Adjacent the separate kitchen enjoys leafy views of the shared garden to the rear and offers worktop space to impress the most ambitious of cooks, with shaker-style cabinetry providing abundant storage. The principal bedroom is nestled peacefully to the rear, with a large window overlooking the gardens below. Also genuine doubles, a further two bedrooms are set across the hall, ideal for sharers yet with the potential to repurpose one of the rooms into a home office should the new purchaser require. The family bathroom is a bright space featuring storage, a heated towel rail and furnished with both a step-in shower and separate bath tub. The garden is a South-facing shared plot set to the rear of the property.