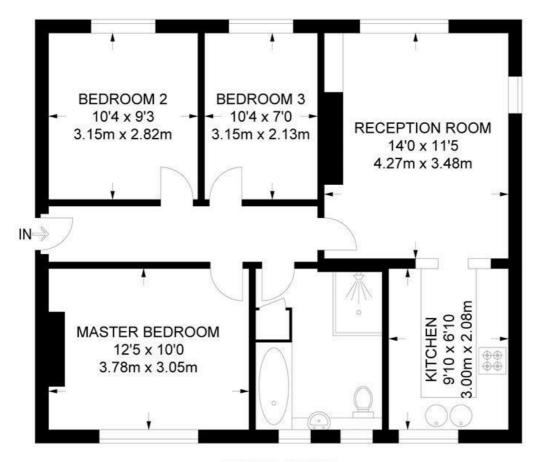

## Nelsons Row, SW4 3 Bedroom Flat

APPROXIMATE TOTAL INTERNAL AREA: 702 SQ FT / 65.2 SQ M

SECOND FLOOR

While we try our very best, floor plans are produced as a guide only and we take no responsibility for the precise accuracy with which any property is represented.