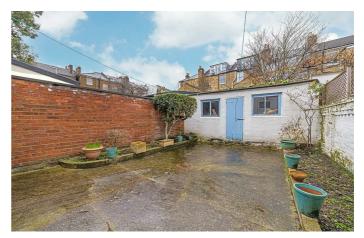

# **Property Details**

A fantastic example of a five bedroom, three-story, Victorian terraced house located on the popular Stansfield Road, a pretty residential street in the coveted Brixton-Stockwell-Clapham Triangle. With over 1800 square feet of unextended internal space, the property offers fantastic living space and a versatile layout. Retaining original charming features the house is ready for a purchaser to add their own touch over time. To the ground floor, the double aspect reception and dining room has a bay window and high, corniced ceilings. French doors lead out onto the unextended side return and private South-facing garden with outbuilding. The dine-in kitchen offers generous proportions, with the potential for extension subject to permissions. Completing the ground floor is a WC and access to the cellar. Arranged over the upper floors are five double bedrooms, plus a bathroom. The principal bedroom spans the width of the property with a large bay window. Similarly spacious, the second bedroom sits above, whilst the three further generous double bedrooms all enjoy views over the sunny garden. The total square footage is vast and, subject to the necessary permissions, could be further extended. An elegant home in a sought-after location, just waiting for someone to stamp their own mark over time. Chain-free.

## **Features**

- Five double bedrooms
- Victorian terraced house
- South-facing garden
- Over 1800 square feet of internal space
- Potential to extend STPP
- Varied array of restaurants and amenities
- Brixton tube station a five minute walk
- Stockwell tube station a ten minute walk
- Clapham High Street a fifteen minute walk
- Chain free