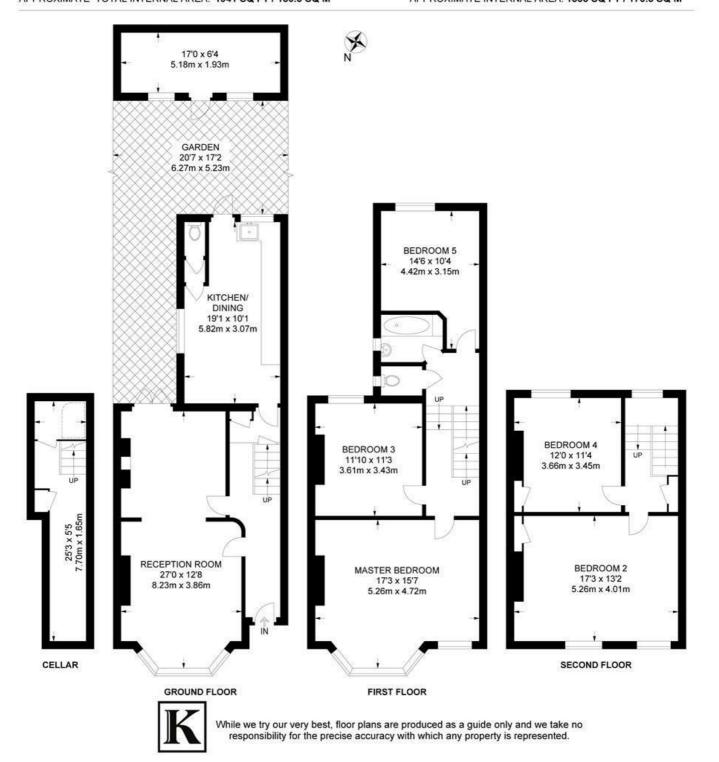

#### Stansfield Road, Brixton, SW9

Stansfield Road, SW9
5 Bedroom House
APPROXIMATE TOTAL INTERNAL AREA: 1941 SQ FT / 180.3 SQ M

OUTBUILDING: 106 SQ FT / 9.8 SQ M
APPROXIMATE INTERNAL AREA: 1835 SQ FT / 170.5 SQ M