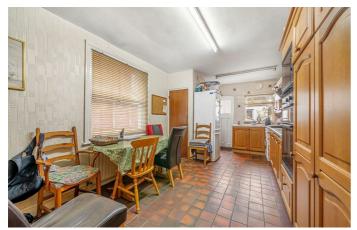

# **Property Details**

A fantastic example of a five bedroom, three-story, Victorian terraced house located on the popular Stansfield Road, a pretty residential street in the coveted Brixton-Stockwell-Clapham Triangle. With over 1800 square feet of unextended internal space, the property offers fantastic living space and a versatile layout. Retaining original charming features the house is ready for a purchaser to add their own touch over time. To the ground floor, the double aspect reception and dining room has a bay window and high, corniced ceilings. French doors lead out onto the unextended side return and private South-facing garden with outbuilding. The dine-in kitchen offers generous proportions, with the potential for extension subject to permissions. Completing the ground floor is a WC and access to the cellar. Arranged over the upper floors are five double bedrooms, plus a bathroom. The principal bedroom spans the width of the property with a large bay window. Similarly spacious, the second bedroom sits above, whilst the three further generous double bedrooms all enjoy views over the sunny garden. The total square footage is vast and, subject to the necessary permissions, could be further extended. An elegant home in a sought-after location, just waiting for someone to stamp their own mark over time. Chain-free.