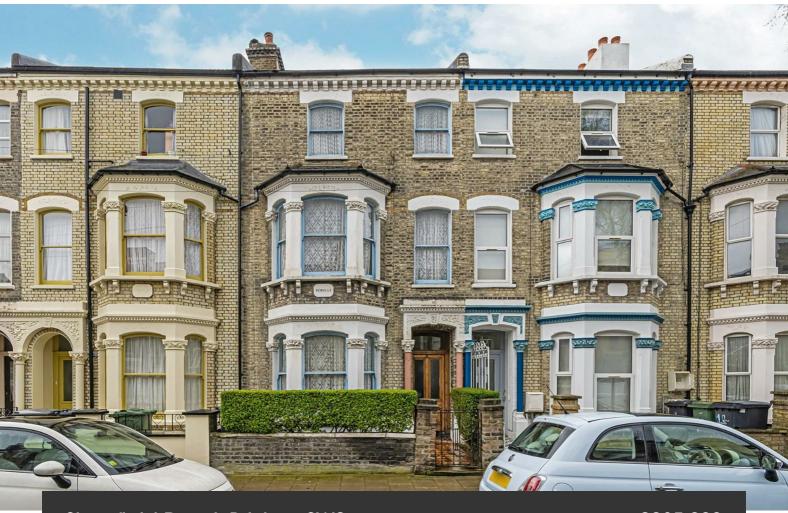

Stansfield Road, Brixton, SW9

5 bedroom house for sale

£985,000

Freehold

# **Property Details**

A fantastic example of a five bedroom, three-story, Victorian terraced house located on the popular Stansfield Road, a pretty residential street in the coveted Brixton-Stockwell-Clapham Triangle. With over 1800 square feet of unextended internal space, the property offers fantastic living space and a versatile layout. Retaining original charming features the house is ready for a purchaser to add their own touch over time. To the ground floor, the double aspect reception and dining room has a bay window and high, corniced ceilings. French doors lead out onto the unextended side return and private South-facing garden with outbuilding. The dine-in kitchen offers generous proportions, with the potential for extension subject to permissions. Completing the ground floor is a WC and access to the cellar. Arranged over the upper floors are five double bedrooms, plus a bathroom. The principal bedroom spans the width of the property with a large bay window. Similarly spacious, the second bedroom sits above, whilst the three further generous double bedrooms all enjoy views over the sunny garden. The total square footage is vast and, subject to the necessary permissions, could be further extended. An elegant home in a sought-after location, just waiting for someone to stamp their own mark over time. Chain-free.