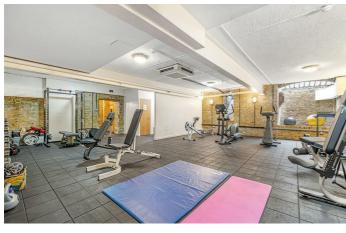

# **Property Details**

2 bedroom flat - penthouse for sale

A magnificent two bedroom penthouse apartment with a huge private roof terrace, set within a secure gated Grade II-listed Victorian school conversion with allocated offstreet parking and an on-site gym and sauna. Beta Place is a highly sought-after residence quietly tucked away within extensive communal grounds, close to both Clapham and Brixton. The open plan reception room has neutral décor and double-height ceilings to one side flooding this idyllic room with natural light. With significant space to lounge, cook and dine, this room is sure to impress. The kitchen is flooded with light from above, with sleek cabinetry offering ample storage space and generous worktops. Shuttered French doors lead onto a private roof terrace offering c.1,000 square feet of outside space with 360° views across London. The principal bedroom is a large suite with panoramic views, built-in wardrobes and an en-suite wet room. Thoughtfully configured, the second bedroom features a raised bed, built-in wardrobes and storage, a seating area and space for a desk. The luxurious family bathroom boats double sinks with a raised bathtub contrasting against feature tiling. This unique penthouse further offers an abundance of loft and eaves storage.

### **Features**

• Two bedrooms and two bathrooms

Share of Freehold

- Huge private roof terrace with 360 degree views
- Grade II-listed Victorian school conversion
- 1,580 square feet of internal space
- · Gym and sauna on-site
- Allocated off-street parking
- Expansive communal grounds
- A ten-minute stroll to both Clapham and Brixton centres
- Northern and Victoria Lines
- Share of freehold