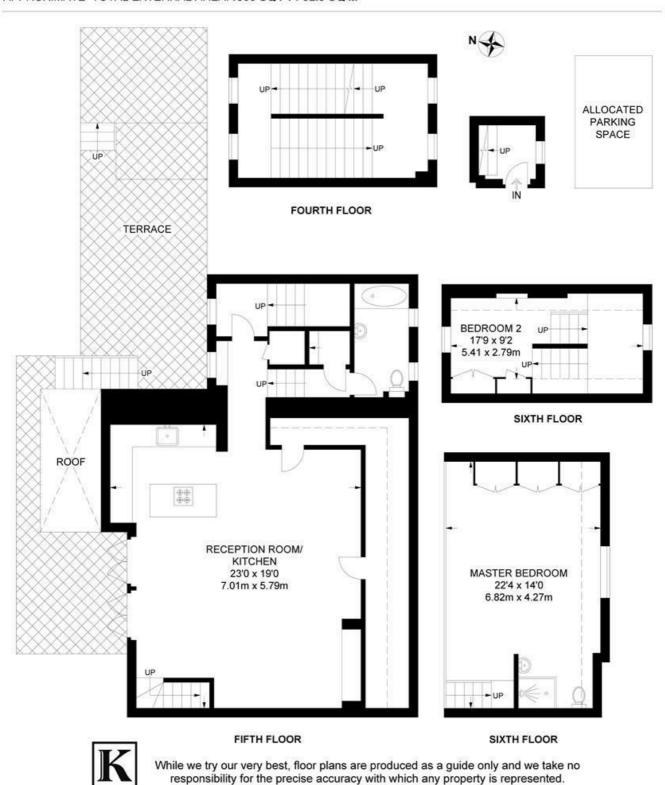

#### Beta Place, SW4 2 Bedroom Flat

APPROXIMATE TOTAL INTERNAL AREA: 1580 SQ FT / 146.8 SQ M APPROXIMATE TOTAL EXTERNAL AREA: 1000 SQ FT / 92.9 SQ M