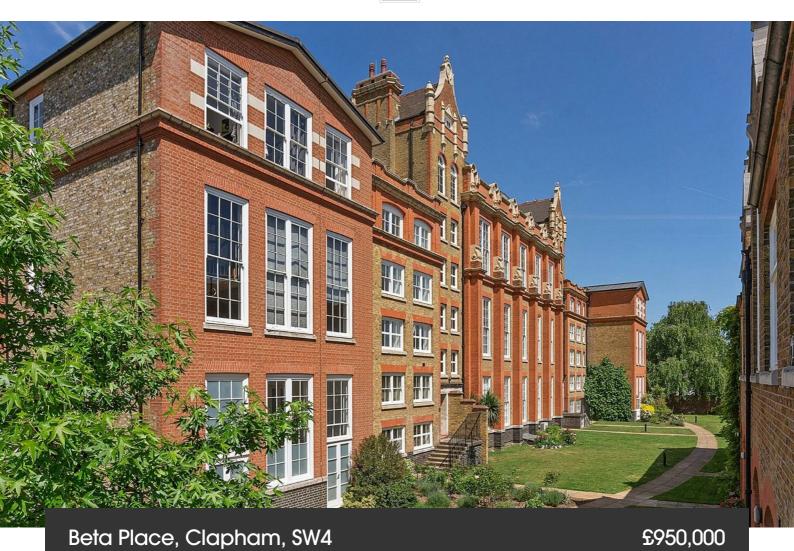

# **Property Details**

2 bedroom flat - penthouse for sale

A magnificent two bedroom penthouse apartment with a huge private roof terrace, set within a secure gated Grade II-listed Victorian school conversion with allocated offstreet parking and an on-site gym and sauna. Beta Place is a highly sought-after residence quietly tucked away within extensive communal grounds, close to both Clapham and Brixton. The open plan reception room has neutral décor and double-height ceilings to one side flooding this idyllic room with natural light. With significant space to lounge, cook and dine, this room is sure to impress. The kitchen is flooded with light from above, with sleek cabinetry offering ample storage space and generous worktops. Shuttered French doors lead onto a private roof terrace offering c.1,000 square feet of outside space with 360° views across London. The principal bedroom is a large suite with panoramic views, built-in wardrobes and an en-suite wet room. Thoughtfully configured, the second bedroom features a raised bed, built-in wardrobes and storage, a seating area and space for a desk. The luxurious family bathroom boats double sinks with a raised bathtub contrasting against feature tiling. This unique penthouse further offers an abundance of loft and eaves storage.

## Beta Place, Clapham, SW4