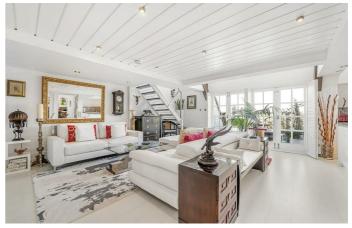

# **Property Details**

2 bedroom flat - penthouse for sale

A magnificent two bedroom penthouse apartment with a huge private roof terrace, set within a secure gated Grade II-listed Victorian school conversion with allocated offstreet parking and an on-site gym and sauna. Beta Place is a highly sought-after residence quietly tucked away within extensive communal grounds, close to both Clapham and Brixton. The open plan reception room has neutral décor and double-height ceilings to one side flooding this idyllic room with natural light. With significant space to lounge, cook and dine, this room is sure to impress. The kitchen is flooded with light from above, with sleek cabinetry offering ample storage space and generous worktops. Shuttered French doors lead onto a private roof terrace offering c.1,000 square feet of outside space with 360° views across London. The principal bedroom is a large suite with panoramic views, built-in wardrobes and an en-suite wet room. Thoughtfully configured, the second bedroom features a raised bed, built-in wardrobes and storage, a seating area and space for a desk. The luxurious family bathroom boats double sinks with a raised bathtub contrasting against feature tiling. This unique penthouse further offers an abundance of loft and eaves storage.