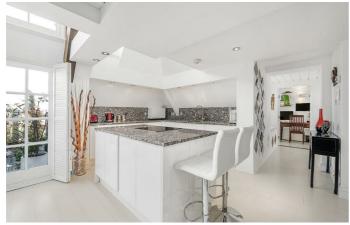

# **Property Details**

2 bedroom flat - penthouse for sale

A magnificent two bedroom penthouse apartment with a huge private roof terrace, set within a secure gated Grade II-listed Victorian school conversion with allocated offstreet parking and an on-site gym and sauna. Beta Place is a highly sought-after residence quietly tucked away within extensive communal grounds, close to both Clapham and Brixton. The open plan reception room has neutral décor and double-height ceilings to one side flooding this idyllic room with natural light. With significant space to lounge, cook and dine, this room is sure to impress. The kitchen is flooded with light from above, with sleek cabinetry offering ample storage space and generous worktops. Shuttered French doors lead onto a private roof terrace offering c.1,000 square feet of outside space with 360° views across London. The principal bedroom is a large suite with panoramic views, built-in wardrobes and an en-suite wet room. Thoughtfully configured, the second bedroom features a raised bed, built-in wardrobes and storage, a seating area and space for a desk. The luxurious family bathroom boats double sinks with a raised bathtub contrasting against feature tiling. This unique penthouse further offers an abundance of loft and eaves storage.