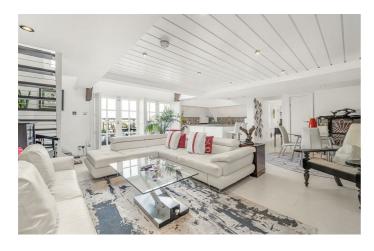

# **Property Details**

2 bedroom flat - penthouse for sale

A magnificent two bedroom penthouse apartment with a huge private roof terrace, set within a secure gated Grade II-listed Victorian school conversion with allocated offstreet parking and an on-site gym and sauna. Beta Place is a highly sought-after residence quietly tucked away within extensive communal grounds, close to both Clapham and Brixton. The open plan reception room has neutral décor and double-height ceilings to one side flooding this idyllic room with natural light. With significant space to lounge, cook and dine, this room is sure to impress. The kitchen is flooded with light from above, with sleek cabinetry offering ample storage space and generous worktops. Shuttered French doors lead onto a private roof terrace offering c.1,000 square feet of outside space with 360° views across London. The principal bedroom is a large suite with panoramic views, built-in wardrobes and an en-suite wet room. Thoughtfully configured, the second bedroom features a raised bed, built-in wardrobes and storage, a seating area and space for a desk. The luxurious family bathroom boats double sinks with a raised bathtub contrasting against feature tiling. This unique penthouse further offers an abundance of loft and eaves storage.