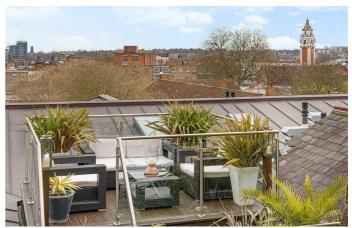

# **Property Details**

2 bedroom flat - penthouse for sale

A magnificent two bedroom penthouse apartment with a huge private roof terrace, set within a secure gated Grade II-listed Victorian school conversion with allocated offstreet parking and an on-site gym and sauna. Beta Place is a highly sought-after residence quietly tucked away within extensive communal grounds, close to both Clapham and Brixton. The open plan reception room has neutral décor and double-height ceilings to one side flooding this idyllic room with natural light. With significant space to lounge, cook and dine, this room is sure to impress. The kitchen is flooded with light from above, with sleek cabinetry offering ample storage space and generous worktops. Shuttered French doors lead onto a private roof terrace offering c.1,000 square feet of outside space with 360° views across London. The principal bedroom is a large suite with panoramic views, built-in wardrobes and an en-suite wet room. Thoughtfully configured, the second bedroom features a raised bed, built-in wardrobes and storage, a seating area and space for a desk. The luxurious family bathroom boats double sinks with a raised bathtub contrasting against feature tiling. This unique penthouse further offers an abundance of loft and eaves storage.

### **Features**

• Two bedrooms and two bathrooms

Share of Freehold

- Huge private roof terrace with 360 degree views
- Grade II-listed Victorian school conversion
- 1,580 square feet of internal space
- · Gym and sauna on-site
- Allocated off-street parking
- Expansive communal grounds
- A ten-minute stroll to both Clapham and Brixton centres
- Northern and Victoria Lines
- Share of freehold