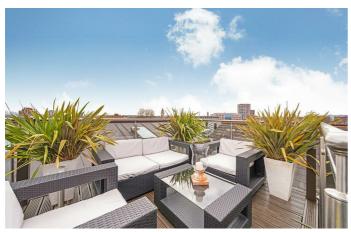

# **Property Details**

2 bedroom flat - penthouse for sale

A magnificent two bedroom penthouse apartment with a huge private roof terrace, set within a secure gated Grade II-listed Victorian school conversion with allocated offstreet parking and an on-site gym and sauna. Beta Place is a highly sought-after residence quietly tucked away within extensive communal grounds, close to both Clapham and Brixton. The open plan reception room has neutral décor and double-height ceilings to one side flooding this idyllic room with natural light. With significant space to lounge, cook and dine, this room is sure to impress. The kitchen is flooded with light from above, with sleek cabinetry offering ample storage space and generous worktops. Shuttered French doors lead onto a private roof terrace offering c.1,000 square feet of outside space with 360° views across London. The principal bedroom is a large suite with panoramic views, built-in wardrobes and an en-suite wet room. Thoughtfully configured, the second bedroom features a raised bed, built-in wardrobes and storage, a seating area and space for a desk. The luxurious family bathroom boats double sinks with a raised bathtub contrasting against feature tiling. This unique penthouse further offers an abundance of loft and eaves storage.

### **Features**

• Two bedrooms and two bathrooms

Share of Freehold

- Huge private roof terrace with 360 degree views
- Grade II-listed Victorian school conversion
- 1,580 square feet of internal space
- · Gym and sauna on-site
- Allocated off-street parking
- Expansive communal grounds
- A ten-minute stroll to both Clapham and Brixton centres
- Northern and Victoria Lines
- Share of freehold