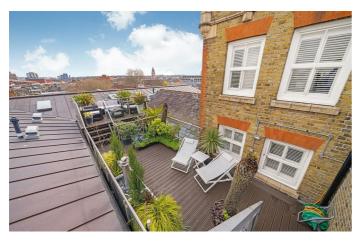

# **Property Details**

2 bedroom flat - penthouse for sale

A magnificent two bedroom penthouse apartment with a huge private roof terrace, set within a secure gated Grade II-listed Victorian school conversion with allocated offstreet parking and an on-site gym and sauna. Beta Place is a highly sought-after residence quietly tucked away within extensive communal grounds, close to both Clapham and Brixton. The open plan reception room has neutral décor and double-height ceilings to one side flooding this idyllic room with natural light. With significant space to lounge, cook and dine, this room is sure to impress. The kitchen is flooded with light from above, with sleek cabinetry offering ample storage space and generous worktops. Shuttered French doors lead onto a private roof terrace offering c.1,000 square feet of outside space with 360° views across London. The principal bedroom is a large suite with panoramic views, built-in wardrobes and an en-suite wet room. Thoughtfully configured, the second bedroom features a raised bed, built-in wardrobes and storage, a seating area and space for a desk. The luxurious family bathroom boats double sinks with a raised bathtub contrasting against feature tiling. This unique penthouse further offers an abundance of loft and eaves storage.

### **Features**

• Two bedrooms and two bathrooms

Share of Freehold

- Huge private roof terrace with 360 degree views
- Grade II-listed Victorian school conversion
- 1,580 square feet of internal space
- · Gym and sauna on-site
- Allocated off-street parking
- Expansive communal grounds
- A ten-minute stroll to both Clapham and Brixton centres
- Northern and Victoria Lines
- Share of freehold