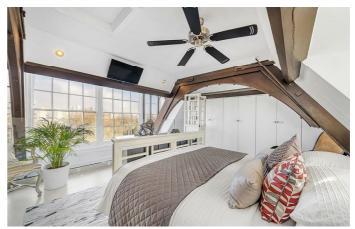

# **Property Details**

2 bedroom flat - penthouse for sale

A magnificent two bedroom penthouse apartment with a huge private roof terrace, set within a secure gated Grade II-listed Victorian school conversion with allocated offstreet parking and an on-site gym and sauna. Beta Place is a highly sought-after residence quietly tucked away within extensive communal grounds, close to both Clapham and Brixton. The open plan reception room has neutral décor and double-height ceilings to one side flooding this idyllic room with natural light. With significant space to lounge, cook and dine, this room is sure to impress. The kitchen is flooded with light from above, with sleek cabinetry offering ample storage space and generous worktops. Shuttered French doors lead onto a private roof terrace offering c.1,000 square feet of outside space with 360° views across London. The principal bedroom is a large suite with panoramic views, built-in wardrobes and an en-suite wet room. Thoughtfully configured, the second bedroom features a raised bed, built-in wardrobes and storage, a seating area and space for a desk. The luxurious family bathroom boats double sinks with a raised bathtub contrasting against feature tiling. This unique penthouse further offers an abundance of loft and eaves storage.