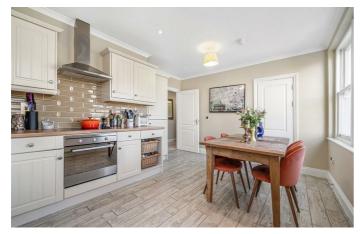

### **Property Details**

A rare find this superb three bedroom, two bathroom split-level apartment with gardens, set back from leafy Josephine Avenue with the greenery of Brockwell Park a three minute walk away, the location cannot be overstated. Overlooking the treetops below sits a sociable dine-in kitchen, equipped with fully integrated appliances and ample storage including walk-in pantry. Enjoying the same leafy views, the grand reception room sits adjacent, a truly calming space in which to unwind. A contemporary family bathroom completes this floor. Upstairs, the three well-sized bedrooms are quietly nestled. Spanning the depth of the building, the principal bedroom is an impressive, private suite, benefitting from an en-suite bathroom and built in storage options. Across the hall, the other two bedrooms are both comfortable doubles with built in storage. Not to be underestimated, there is access to good eaves storage. Further benefits include a large, well-maintained, shared rear garden, secure bike storage and access to off-street parking (operating on a first-come, first-served basis). Situated on the ever popular, tree-lined Josephine Avenue, a tenminute walk to central Brixton or an eight minute stroll to sleepier Herne Hill.