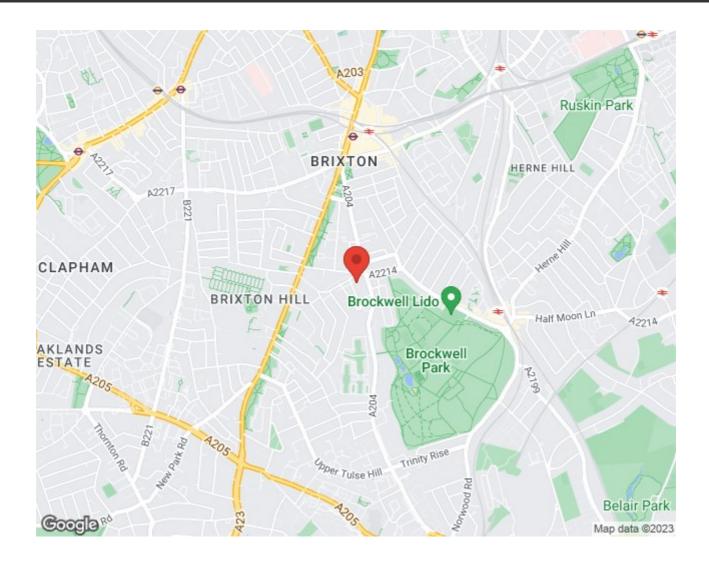

### **Property Details**

A rare find this superb three bedroom, two bathroom split-level apartment with gardens, set back from leafy Josephine Avenue with the greenery of Brockwell Park a three minute walk away, the location cannot be overstated. Overlooking the treetops below sits a sociable dine-in kitchen, equipped with fully integrated appliances and ample storage including walk-in pantry. Enjoying the same leafy views, the grand reception room sits adjacent, a truly calming space in which to unwind. A contemporary family bathroom completes this floor. Upstairs, the three well-sized bedrooms are quietly nestled. Spanning the depth of the building, the principal bedroom is an impressive, private suite, benefitting from an en-suite bathroom and built in storage options. Across the hall, the other two bedrooms are both comfortable doubles with built in storage. Not to be underestimated, there is access to good eaves storage. Further benefits include a large, well-maintained, shared rear garden, secure bike storage and access to off-street parking (operating on a first-come, first-served basis). Situated on the ever popular, tree-lined Josephine Avenue, a tenminute walk to central Brixton or an eight minute stroll to sleepier Herne Hill.

#### Josephine Avenue, Brixton, SW2