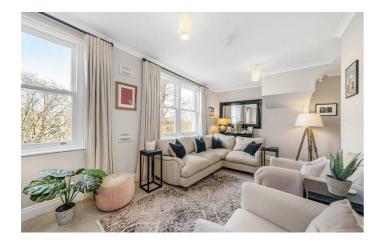

### **Property Details**

A rare find this superb three bedroom, two bathroom split-level apartment with gardens, set back from leafy Josephine Avenue with the greenery of Brockwell Park a three minute walk away, the location cannot be overstated. Overlooking the treetops below sits a sociable dine-in kitchen, equipped with fully integrated appliances and ample storage including walk-in pantry. Enjoying the same leafy views, the grand reception room sits adjacent, a truly calming space in which to unwind. A contemporary family bathroom completes this floor. Upstairs, the three well-sized bedrooms are quietly nestled. Spanning the depth of the building, the principal bedroom is an impressive, private suite, benefitting from an en-suite bathroom and built in storage options. Across the hall, the other two bedrooms are both comfortable doubles with built in storage. Not to be underestimated, there is access to good eaves storage. Further benefits include a large, well-maintained, shared rear garden, secure bike storage and access to off-street parking (operating on a first-come, first-served basis). Situated on the ever popular, tree-lined Josephine Avenue, a tenminute walk to central Brixton or an eight minute stroll to sleepier Herne Hill.

#### **Features**

- Three double bedrooms
- Two bathrooms
- 1,130 square feet of internal space
- South-facing communal gardens
- Bright and airy
- Tastefully finished throughout
- Leafy sought-after residential avenue
- Moments to Brockwell Park
- Brixton and Herne Hill centres a ten minute stroll away
- Chain-free