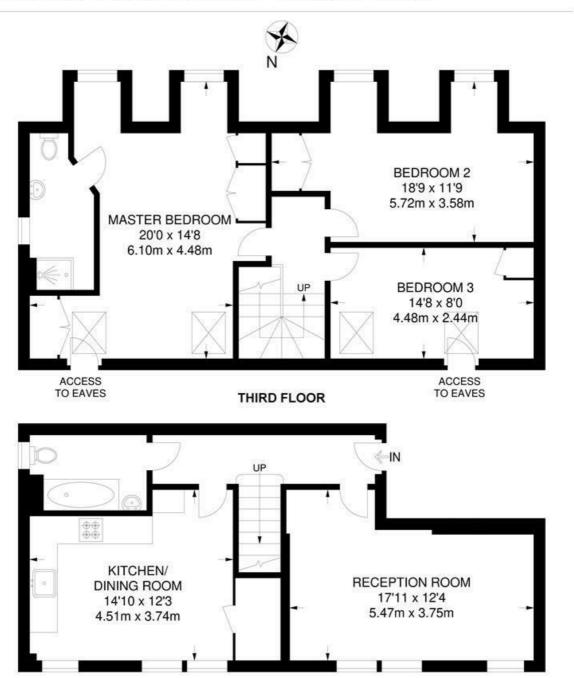

### Josephine Avenue, SW2 3 Bedroom Apartment

APPROXIMATE TOTAL INTERNAL AREA: 1130 SQ FT / 105 SQ M

#### SECOND FLOOR

While we try our very best, floor plans are produced as a guide only and we take no responsibility for the precise accuracy with which any property is represented.