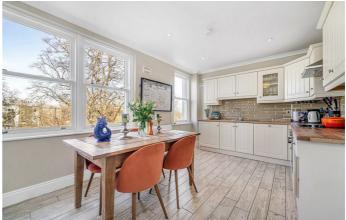

### **Property Details**

A rare find this superb three bedroom, two bathroom split-level apartment with gardens, set back from leafy Josephine Avenue with the greenery of Brockwell Park a three minute walk away, the location cannot be overstated. Overlooking the treetops below sits a sociable dine-in kitchen, equipped with fully integrated appliances and ample storage including walk-in pantry. Enjoying the same leafy views, the grand reception room sits adjacent, a truly calming space in which to unwind. A contemporary family bathroom completes this floor. Upstairs, the three well-sized bedrooms are quietly nestled. Spanning the depth of the building, the principal bedroom is an impressive, private suite, benefitting from an en-suite bathroom and built in storage options. Across the hall, the other two bedrooms are both comfortable doubles with built in storage. Not to be underestimated, there is access to good eaves storage. Further benefits include a large, well-maintained, shared rear garden, secure bike storage and access to off-street parking (operating on a first-come, first-served basis). Situated on the ever popular, tree-lined Josephine Avenue, a tenminute walk to central Brixton or an eight minute stroll to sleepier Herne Hill.