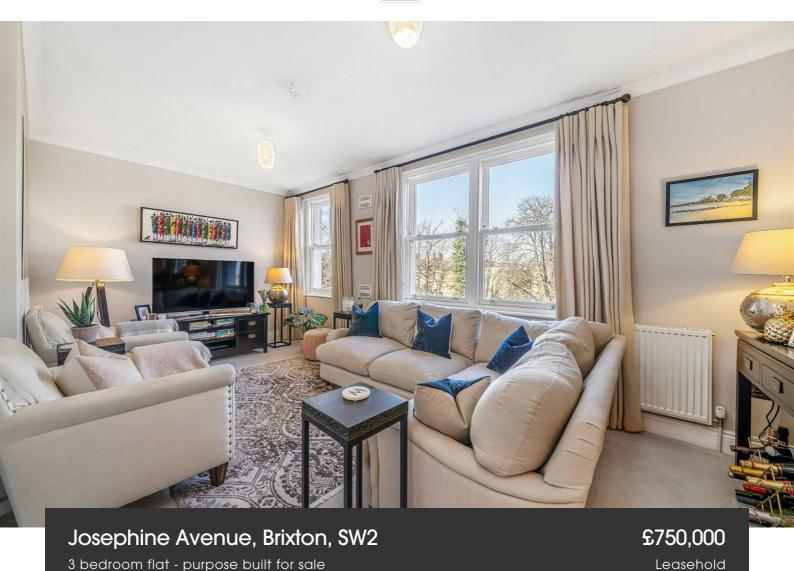

### **Property Details**

A rare find this superb three bedroom, two bathroom split-level apartment with gardens, set back from leafy Josephine Avenue with the greenery of Brockwell Park a three minute walk away, the location cannot be overstated. Overlooking the treetops below sits a sociable dine-in kitchen, equipped with fully integrated appliances and ample storage including walk-in pantry. Enjoying the same leafy views, the grand reception room sits adjacent, a truly calming space in which to unwind. A contemporary family bathroom completes this floor. Upstairs, the three well-sized bedrooms are quietly nestled. Spanning the depth of the building, the principal bedroom is an impressive, private suite, benefitting from an en-suite bathroom and built in storage options. Across the hall, the other two bedrooms are both comfortable doubles with built in storage. Not to be underestimated, there is access to good eaves storage. Further benefits include a large, well-maintained, shared rear garden, secure bike storage and access to off-street parking (operating on a first-come, first-served basis). Situated on the ever popular, tree-lined Josephine Avenue, a tenminute walk to central Brixton or an eight minute stroll to sleepier Herne Hill.

#### **Features**

- Three double bedrooms
- Two bathrooms
- 1,130 square feet of internal space
- South-facing communal gardens
- Bright and airy
- Tastefully finished throughout
- Leafy sought-after residential avenue
- Moments to Brockwell Park
- Brixton and Herne Hill centres a ten minute stroll away
- Chain-free