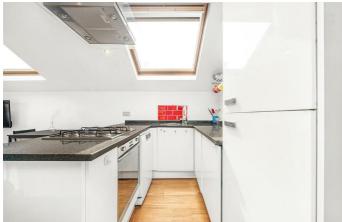

## **Property Details**

The heart of the home is the bright and airy open-plan reception, a stylishly finished room complete with comfortable dimensions to lounge and a modern, integrated kitchen. Multiple Velux windows flood the room with natural light, adding to the appealing atmosphere of this fantastic entertaining space. Two comfortable double bedrooms, both generous in size with good dimensions for additional storage options. One of the two bedrooms benefits from access to significant eaves storage. A modern and tastefully finished bathroom completes this delightful apartment. The property has been neutrally decorated throughout with tasteful finishes and contemporary design, ready to move into immediately where the purchaser can stamp their own mark over time.