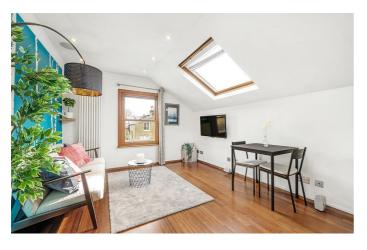

## **Property Details**

The heart of the home is the bright and airy open-plan reception, a stylishly finished room complete with comfortable dimensions to lounge and a modern, integrated kitchen. Multiple Velux windows flood the room with natural light, adding to the appealing atmosphere of this fantastic entertaining space. Two comfortable double bedrooms, both generous in size with good dimensions for additional storage options. One of the two bedrooms benefits from access to significant eaves storage. A modern and tastefully finished bathroom completes this delightful apartment. The property has been neutrally decorated throughout with tasteful finishes and contemporary design, ready to move into immediately where the purchaser can stamp their own mark over time.