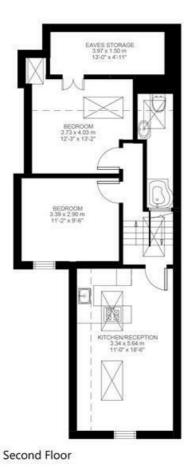

#### Fairmount Road, Brixton, SW2

Fairmount Road, Brixton, SW2 2 Bedroom Flat Approximate internal area: 578 sqft 54 sqm

Approximate eaves storage: 64 sqft 6 sqm Approximate total internal area: 60 sqm 646 sqft

Entrance To Second Floor

While we do try our very best, floor plans are produced as a guide only and we take no responsibility for the precise accuracy with which any property is represented.