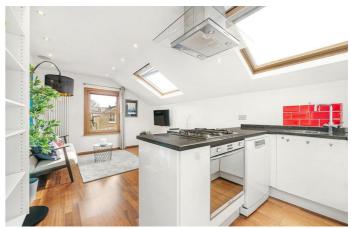

## **Property Details**

The heart of the home is the bright and airy open-plan reception, a stylishly finished room complete with comfortable dimensions to lounge and a modern, integrated kitchen. Multiple Velux windows flood the room with natural light, adding to the appealing atmosphere of this fantastic entertaining space. Two comfortable double bedrooms, both generous in size with good dimensions for additional storage options. One of the two bedrooms benefits from access to significant eaves storage. A modern and tastefully finished bathroom completes this delightful apartment. The property has been neutrally decorated throughout with tasteful finishes and contemporary design, ready to move into immediately where the purchaser can stamp their own mark over time.