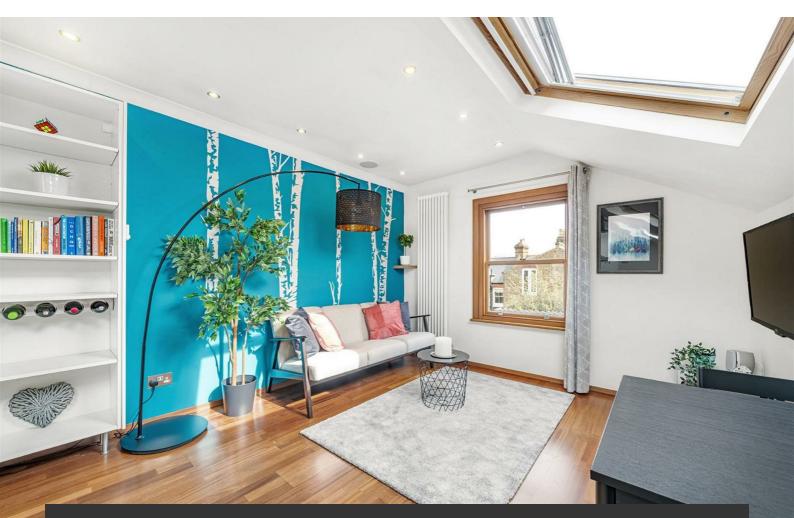

## **Property Details**

The heart of the home is the bright and airy open-plan reception, a stylishly finished room complete with comfortable dimensions to lounge and a modern, integrated kitchen. Multiple Velux windows flood the room with natural light, adding to the appealing atmosphere of this fantastic entertaining space. Two comfortable double bedrooms, both generous in size with good dimensions for additional storage options. One of the two bedrooms benefits from access to significant eaves storage. A modern and tastefully finished bathroom completes this delightful apartment. The property has been neutrally decorated throughout with tasteful finishes and contemporary design, ready to move into immediately where the purchaser can stamp their own mark over time.