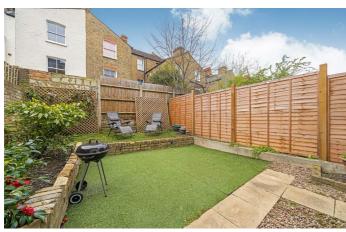

# Property Details

A recently refurbished two bedroom Victorian flat with a private South-facing garden, situated on a quiet street within close proximity to a multitude of amenities, an eight-minute stroll from Brixton station. Nestled behind shuttered bay windows, the reception room boasts high ceilings with ornate cornicing, wooden flooring and ample space to lounge in front of the feature fireplace. Recently installed, the separate kitchen has aesthetic appeal with wooden work surfaces spanning lustrous white cabinetry, offset by a flash of distinction from a mirrored splashback wall. Integrated appliances, ample storage and a breakfast bar area are also on offer. The principal bedroom is a sizeable double overlooking the garden with built-in wardrobe space, new wooden flooring and a patio door with garden access. The second bedroom also enjoys direct garden access and provides a space that can be repurposed to suit the needs of the purchaser, whether as a bedroom or a home office as it is currently. Fresh and contemporary, the newly fitted bathroom is furnished with both shower and bath. A cellar completes the interior of this attractive home. The large South-East facing private garden is the ideal low-maintenance green spot for soaking up the sun.