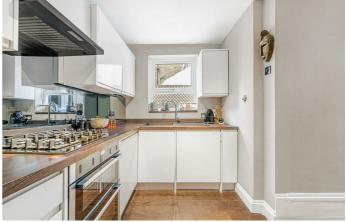

# Property Details

A recently refurbished two bedroom Victorian flat with a private South-facing garden, situated on a quiet street within close proximity to a multitude of amenities, an eight-minute stroll from Brixton station. Nestled behind shuttered bay windows, the reception room boasts high ceilings with ornate cornicing, wooden flooring and ample space to lounge in front of the feature fireplace. Recently installed, the separate kitchen has aesthetic appeal with wooden work surfaces spanning lustrous white cabinetry, offset by a flash of distinction from a mirrored splashback wall. Integrated appliances, ample storage and a breakfast bar area are also on offer. The principal bedroom is a sizeable double overlooking the garden with built-in wardrobe space, new wooden flooring and a patio door with garden access. The second bedroom also enjoys direct garden access and provides a space that can be repurposed to suit the needs of the purchaser, whether as a bedroom or a home office as it is currently. Fresh and contemporary, the newly fitted bathroom is furnished with both shower and bath. A cellar completes the interior of this attractive home. The large South-East facing private garden is the ideal low-maintenance green spot for soaking up the sun.