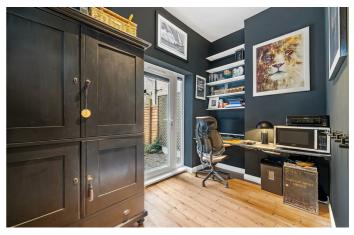

# Property Details

A recently refurbished two bedroom Victorian flat with a private South-facing garden, situated on a quiet street within close proximity to a multitude of amenities, an eight-minute stroll from Brixton station. Nestled behind shuttered bay windows, the reception room boasts high ceilings with ornate cornicing, wooden flooring and ample space to lounge in front of the feature fireplace. Recently installed, the separate kitchen has aesthetic appeal with wooden work surfaces spanning lustrous white cabinetry, offset by a flash of distinction from a mirrored splashback wall. Integrated appliances, ample storage and a breakfast bar area are also on offer. The principal bedroom is a sizeable double overlooking the garden with built-in wardrobe space, new wooden flooring and a patio door with garden access. The second bedroom also enjoys direct garden access and provides a space that can be repurposed to suit the needs of the purchaser, whether as a bedroom or a home office as it is currently. Fresh and contemporary, the newly fitted bathroom is furnished with both shower and bath. A cellar completes the interior of this attractive home. The large South-East facing private garden is the ideal low-maintenance green spot for soaking up the sun.