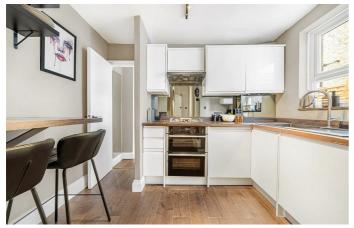

# Property Details

A recently refurbished two bedroom Victorian flat with a private South-facing garden, situated on a quiet street within close proximity to a multitude of amenities, an eight-minute stroll from Brixton station. Nestled behind shuttered bay windows, the reception room boasts high ceilings with ornate cornicing, wooden flooring and ample space to lounge in front of the feature fireplace. Recently installed, the separate kitchen has aesthetic appeal with wooden work surfaces spanning lustrous white cabinetry, offset by a flash of distinction from a mirrored splashback wall. Integrated appliances, ample storage and a breakfast bar area are also on offer. The principal bedroom is a sizeable double overlooking the garden with built-in wardrobe space, new wooden flooring and a patio door with garden access. The second bedroom also enjoys direct garden access and provides a space that can be repurposed to suit the needs of the purchaser, whether as a bedroom or a home office as it is currently. Fresh and contemporary, the newly fitted bathroom is furnished with both shower and bath. A cellar completes the interior of this attractive home. The large South-East facing private garden is the ideal low-maintenance green spot for soaking up the sun.