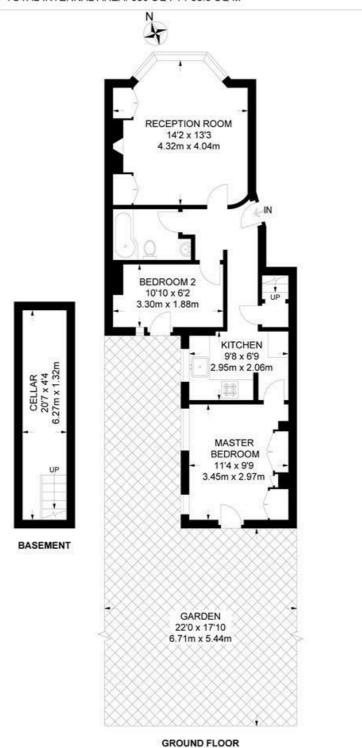

#### Horsford Road, SW2 2 Bedroom Flat

APPROXIMATE TOTAL INTERNAL AREA: 630 SQ FT / 58.5 SQ M

While we try our very best, floor plans are produced as a guide only and we take no responsibility for the precise accuracy with which any property is represented.