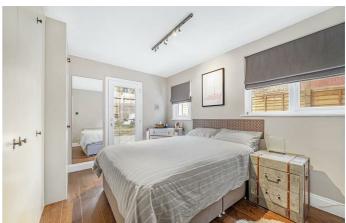

# Property Details

A recently refurbished two bedroom Victorian flat with a private South-facing garden, situated on a quiet street within close proximity to a multitude of amenities, an eight-minute stroll from Brixton station. Nestled behind shuttered bay windows, the reception room boasts high ceilings with ornate cornicing, wooden flooring and ample space to lounge in front of the feature fireplace. Recently installed, the separate kitchen has aesthetic appeal with wooden work surfaces spanning lustrous white cabinetry, offset by a flash of distinction from a mirrored splashback wall. Integrated appliances, ample storage and a breakfast bar area are also on offer. The principal bedroom is a sizeable double overlooking the garden with built-in wardrobe space, new wooden flooring and a patio door with garden access. The second bedroom also enjoys direct garden access and provides a space that can be repurposed to suit the needs of the purchaser, whether as a bedroom or a home office as it is currently. Fresh and contemporary, the newly fitted bathroom is furnished with both shower and bath. A cellar completes the interior of this attractive home. The large South-East facing private garden is the ideal low-maintenance green spot for soaking up the sun.