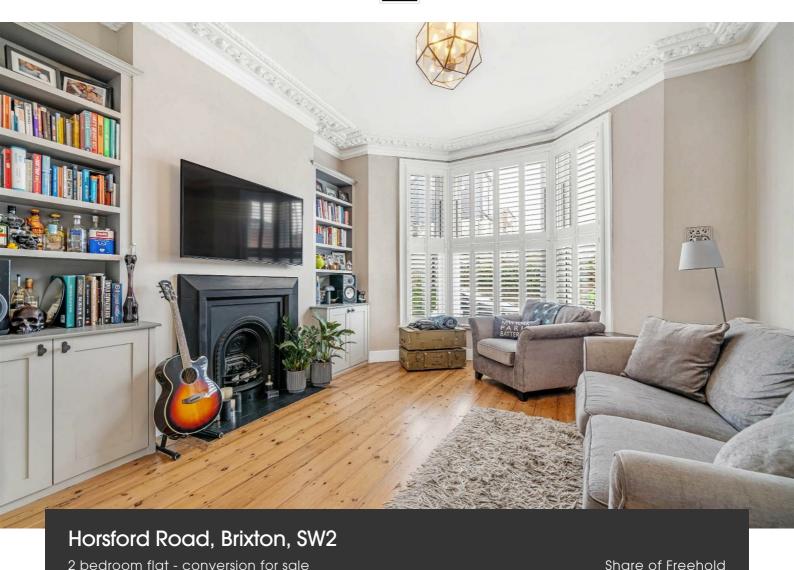

# Property Details

A recently refurbished two bedroom Victorian flat with a private South-facing garden, situated on a quiet street within close proximity to a multitude of amenities, an eight-minute stroll from Brixton station. Nestled behind shuttered bay windows, the reception room boasts high ceilings with ornate cornicing, wooden flooring and ample space to lounge in front of the feature fireplace. Recently installed, the separate kitchen has aesthetic appeal with wooden work surfaces spanning lustrous white cabinetry, offset by a flash of distinction from a mirrored splashback wall. Integrated appliances, ample storage and a breakfast bar area are also on offer. The principal bedroom is a sizeable double overlooking the garden with built-in wardrobe space, new wooden flooring and a patio door with garden access. The second bedroom also enjoys direct garden access and provides a space that can be repurposed to suit the needs of the purchaser, whether as a bedroom or a home office as it is currently. Fresh and contemporary, the newly fitted bathroom is furnished with both shower and bath. A cellar completes the interior of this attractive home. The large South-East facing private garden is the ideal low-maintenance green spot for soaking up the sun.

### Horsford Road, Brixton, SW2