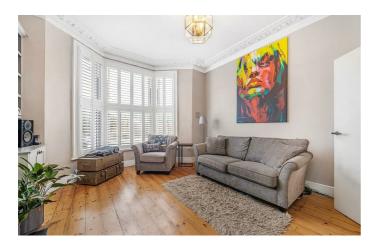

# Property Details

A recently refurbished two bedroom Victorian flat with a private South-facing garden, situated on a quiet street within close proximity to a multitude of amenities, an eight-minute stroll from Brixton station. Nestled behind shuttered bay windows, the reception room boasts high ceilings with ornate cornicing, wooden flooring and ample space to lounge in front of the feature fireplace. Recently installed, the separate kitchen has aesthetic appeal with wooden work surfaces spanning lustrous white cabinetry, offset by a flash of distinction from a mirrored splashback wall. Integrated appliances, ample storage and a breakfast bar area are also on offer. The principal bedroom is a sizeable double overlooking the garden with built-in wardrobe space, new wooden flooring and a patio door with garden access. The second bedroom also enjoys direct garden access and provides a space that can be repurposed to suit the needs of the purchaser, whether as a bedroom or a home office as it is currently. Fresh and contemporary, the newly fitted bathroom is furnished with both shower and bath. A cellar completes the interior of this attractive home. The large South-East facing private garden is the ideal low-maintenance green spot for soaking up the sun.