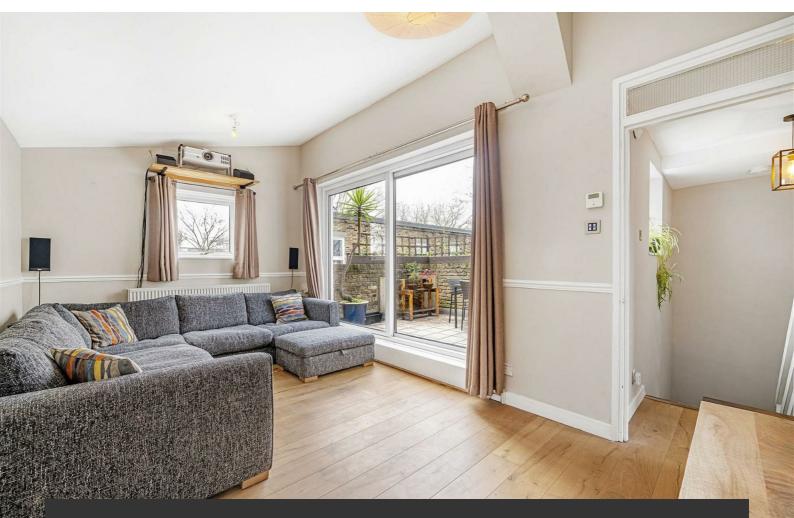

## **Property Details**

A beautiful three bedroom, two bathroom purpose built maisonette with a South-West facing terrace, located on a popular road in the heart of Clapham. The reception room is a generous space bathed in natural light from large sliding doors to the private terrace which enjoys views of London landmarks and sunlight from lunch to evening in the summer. The separate kitchen offers plentiful worktop and storage space with neutral styling plus space for a large dining table. A recently refurbished bathroom with shower completes the upper floor. All three bedrooms are doubles, two of which are particularly spacious with large modern windows and built-in wardrobe space providing a separation between the rooms to provide privacy for sharers. At the opposing side of the property, the third bedroom is currently being utilized as a home office and guest room, currently with a fold-down double bed and built-in wardrobe. The main bathroom is well-sized and fitted with both bath and shower, ample storage. Additional hallway storage also provides the capacity to store away belongings not used on a daily basis.

## Features

- Three bedrooms and two bathrooms
- South-West facing private terrace
- Separate dine-in kitchen and reception room
- 921 square feet of internal living space
- Split over two floors with own front door
- Clapham High Street and Old Town a ten-minute walk
- Battersea Power Station shops and restaurants a twenty-minute stroll
- Northern and Victoria lines both under a ten-minute walk