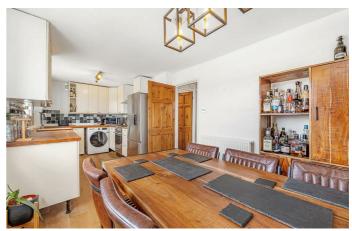

## **Property Details**

A beautiful three bedroom, two bathroom purpose built maisonette with a South-West facing terrace, located on a popular road in the heart of Clapham. The reception room is a generous space bathed in natural light from large sliding doors to the private terrace which enjoys views of London landmarks and sunlight from lunch to evening in the summer. The separate kitchen offers plentiful worktop and storage space with neutral styling plus space for a large dining table. A recently refurbished bathroom with shower completes the upper floor. All three bedrooms are doubles, two of which are particularly spacious with large modern windows and built-in wardrobe space providing a separation between the rooms to provide privacy for sharers. At the opposing side of the property, the third bedroom is currently being utilized as a home office and guest room, currently with a fold-down double bed and built-in wardrobe. The main bathroom is well-sized and fitted with both bath and shower, ample storage. Additional hallway storage also provides the capacity to store away belongings not used on a daily basis.

## Features

- Three bedrooms and two bathrooms
- South-West facing private terrace
- Separate dine-in kitchen and reception room
- 921 square feet of internal living space
- Split over two floors with own front door
- Clapham High Street and Old Town a ten-minute walk
- Battersea Power Station shops and restaurants a twenty-minute stroll
- Northern and Victoria lines both under a ten-minute walk