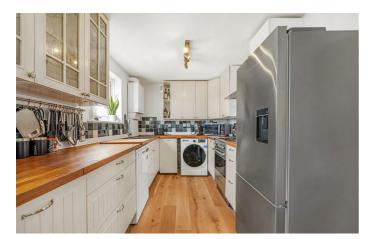

## **Property Details**

A beautiful three bedroom, two bathroom purpose built maisonette with a South-West facing terrace, located on a popular road in the heart of Clapham. The reception room is a generous space bathed in natural light from large sliding doors to the private terrace which enjoys views of London landmarks and sunlight from lunch to evening in the summer. The separate kitchen offers plentiful worktop and storage space with neutral styling plus space for a large dining table. A recently refurbished bathroom with shower completes the upper floor. All three bedrooms are doubles, two of which are particularly spacious with large modern windows and built-in wardrobe space providing a separation between the rooms to provide privacy for sharers. At the opposing side of the property, the third bedroom is currently being utilized as a home office and guest room, currently with a fold-down double bed and built-in wardrobe. The main bathroom is well-sized and fitted with both bath and shower, ample storage. Additional hallway storage also provides the capacity to store away belongings not used on a daily basis.