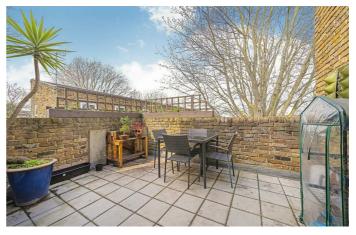

## **Property Details**

A beautiful three bedroom, two bathroom purpose built maisonette with a South-West facing terrace, located on a popular road in the heart of Clapham. The reception room is a generous space bathed in natural light from large sliding doors to the private terrace which enjoys views of London landmarks and sunlight from lunch to evening in the summer. The separate kitchen offers plentiful worktop and storage space with neutral styling plus space for a large dining table. A recently refurbished bathroom with shower completes the upper floor. All three bedrooms are doubles, two of which are particularly spacious with large modern windows and built-in wardrobe space providing a separation between the rooms to provide privacy for sharers. At the opposing side of the property, the third bedroom is currently being utilized as a home office and guest room, currently with a fold-down double bed and built-in wardrobe. The main bathroom is well-sized and fitted with both bath and shower, ample storage. Additional hallway storage also provides the capacity to store away belongings not used on a daily basis.

## Features

- Three bedrooms and two bathrooms
- South-West facing private terrace
- Separate dine-in kitchen and reception room
- 921 square feet of internal living space
- Split over two floors with own front door
- Clapham High Street and Old Town a ten-minute walk
- Battersea Power Station shops and restaurants a twenty-minute stroll
- Northern and Victoria lines both under a ten-minute walk