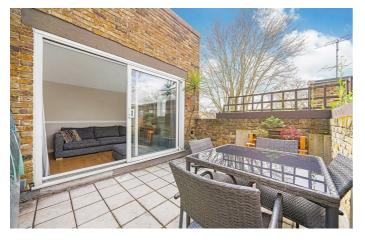

## **Property Details**

A beautiful three bedroom, two bathroom purpose built maisonette with a South-West facing terrace, located on a popular road in the heart of Clapham. The reception room is a generous space bathed in natural light from large sliding doors to the private terrace which enjoys views of London landmarks and sunlight from lunch to evening in the summer. The separate kitchen offers plentiful worktop and storage space with neutral styling plus space for a large dining table. A recently refurbished bathroom with shower completes the upper floor. All three bedrooms are doubles, two of which are particularly spacious with large modern windows and built-in wardrobe space providing a separation between the rooms to provide privacy for sharers. At the opposing side of the property, the third bedroom is currently being utilized as a home office and guest room, currently with a fold-down double bed and built-in wardrobe. The main bathroom is well-sized and fitted with both bath and shower, ample storage. Additional hallway storage also provides the capacity to store away belongings not used on a daily basis.

## Features

- Three bedrooms and two bathrooms
- South-West facing private terrace
- Separate dine-in kitchen and reception room
- 921 square feet of internal living space
- Split over two floors with own front door
- Clapham High Street and Old Town a ten-minute walk
- Battersea Power Station shops and restaurants a twenty-minute stroll
- Northern and Victoria lines both under a ten-minute walk