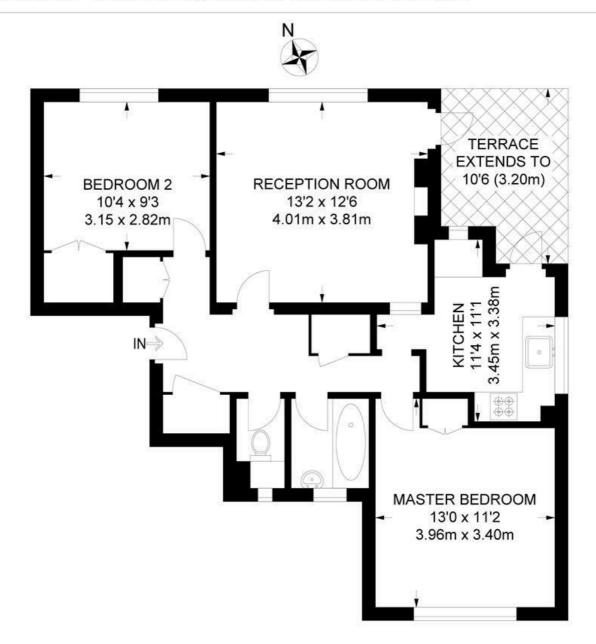

### Effra Parade, SW2 2 Bedroom Flat

APPROXIMATE TOTAL INTERNAL AREA: 669 SQ FT / 62.2 SQ M

#### **FIRST FLOOR**

While we try our very best, floor plans are produced as a guide only and we take no responsibility for the precise accuracy with which any property is represented.