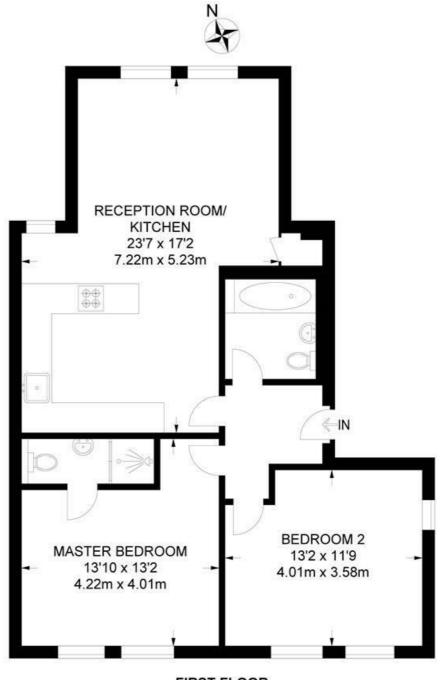

## Christchurch Road, SW2 2 Bedroom Flat

APPROXIMATE TOTAL INTERNAL AREA: 772 SQ FT / 71.7 SQ M

While we try our very best, floor plans are produced as a guide only and we take no responsibility for the precise accuracy with which any property is represented.