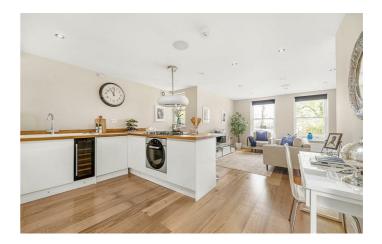

## **Property Details**

Boasting two generously-sized double bedrooms, two bathrooms, and beautiful modern fittings and finishes throughout, this fantastic flat is likely to attract a wide range of purchasers. The flat has been renovated throughout meaning the purchaser can make the most of their brand new home, stamping their own mark over time. The fully integrated, stylish kitchen has masses of storage options, solid wooden worktops and a trendy breakfast bar. The reception area provides ample space in which to relax and dine, with large sash windows allowing natural light to flood the room. The two bedrooms are both large doubles; the principal bedroom is particularly impressive, boasting an en-suite shower room. There is a further family sized bathroom, finished to a high standard. The property is set up with a smart home system, meaning the lighting, heating and security is all controlled through the same set up, with the option to add a music system in as well.