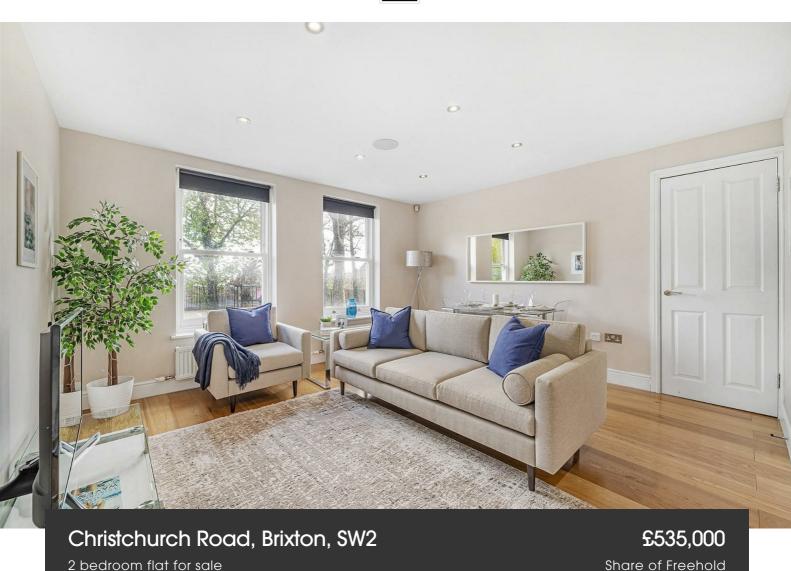

## **Property Details**

Boasting two generously-sized double bedrooms, two bathrooms, and beautiful modern fittings and finishes throughout, this fantastic flat is likely to attract a wide range of purchasers. The flat has been renovated throughout meaning the purchaser can make the most of their brand new home, stamping their own mark over time. The fully integrated, stylish kitchen has masses of storage options, solid wooden worktops and a trendy breakfast bar. The reception area provides ample space in which to relax and dine, with large sash windows allowing natural light to flood the room. The two bedrooms are both large doubles; the principal bedroom is particularly impressive, boasting an en-suite shower room. There is a further family sized bathroom, finished to a high standard. The property is set up with a smart home system, meaning the lighting, heating and security is all controlled through the same set up, with the option to add a music system in as well.

#### **Features**

- Two double bedrooms
- Two bathrooms
- Newly refurbished throughout
- Over 770 square feet of internal living space
- Excellent transport links within a few minutes' walk
- Close to Brockwell Park
- Share of freehold
- Chain-free

#### Christchurch Road, Brixton, SW2