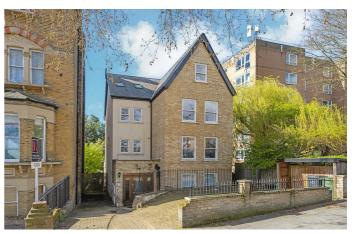

in which to relax and dine, with large sash windows allowing natural light to flood the room. The two bedrooms are both large doubles; the principal bedroom is particularly impressive, boasting an en-suite shower room. There is a further family sized bathroom, finished to a high standard. The property is set up with a smart home system, meaning the lighting, heating and security is all controlled through the same set up, with the option to add a music system in as well.

#### **Features**

- Two double bedrooms
- Two bathrooms
- Newly refurbished throughout
- Over 770 square feet of internal living space
- Excellent transport links within a few minutes' walk
- Close to Brockwell Park
- Share of freehold
- Chain-free

Council tax band D EPC rating C (80)

# Keating Estates





















#### Christchurch Road, Brixton, SW2

## Christchurch Road, SW2 2 Bedroom Flat

APPROXIMATE TOTAL INTERNAL AREA: 772 SQ FT / 71.7 SQ M







While we try our very best, floor plans are produced as a guide only and we take no responsibility for the precise accuracy with which any property is represented.



### Christchurch Road, Brixton, SW2