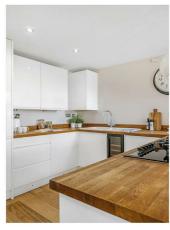

## **Property Details**

Boasting two generously-sized double bedrooms, two bathrooms, and beautiful modern fittings and finishes throughout, this fantastic flat is likely to attract a wide range of purchasers. The flat has been renovated throughout meaning the purchaser can make the most of their brand new home, stamping their own mark over time. The fully integrated, stylish kitchen has masses of storage options, solid wooden worktops and a trendy breakfast bar. The reception area provides ample space in which to relax and dine, with large sash windows allowing natural light to flood the room. The two bedrooms are both large doubles; the principal bedroom is particularly impressive, boasting an en-suite shower room. There is a further family sized bathroom, finished to a high standard. The property is set up with a smart home system, meaning the lighting, heating and security is all controlled through the same set up, with the option to add a music system in as well.