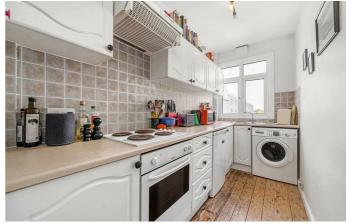

## **Property Details**

Spacious and well-presented this lovely one bedroom home is set within a characterful and well-maintained Art Deco building, the flat is tucked quietly away to the rear of the fourth floor overlooking the gardens below and benefitting from a fantastic location minutes from the heart of Brixton. Offering well-proportioned rooms with high ceilings and double glazing, this home is sure to appeal to those looking to be in a central location whilst still being in a peaceful setting with leafy garden views from all rooms. The reception room offers generous proportions, flooded with natural light from large windows and featuring characterful wooden flooring, with ample space to lounge and dine. The separate kitchen is neutrally styled and provides everything you need in terms of practicality with ample storage and plentiful work surfaces. Adjacent sits the bathroom, complete with storage and equipped with both shower and bath. The double bedroom boasts large windows and built in wardrobes whilst still offering plenty of space for additional storage options. Further benefits include a large shared garden, electric gates and a lift, plus a friendly community spirit in the building, the ideal first time purchase. Early registration of interest is advised.