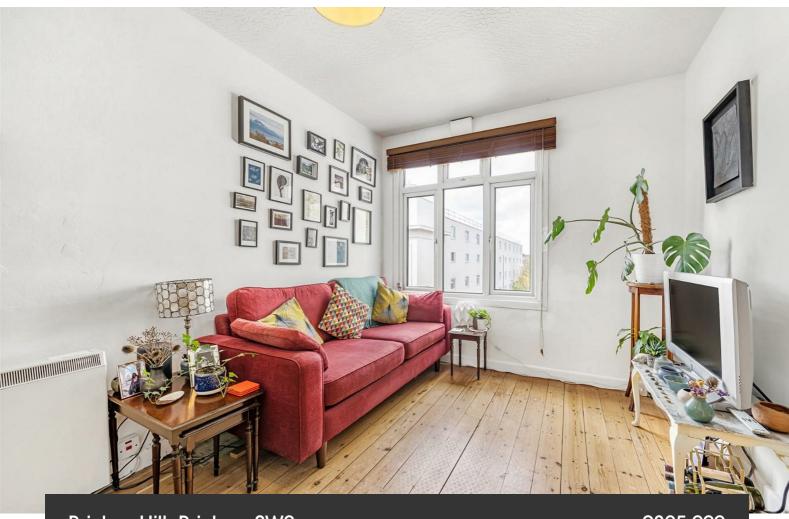

## **Property Details**

Spacious and well-presented this lovely one bedroom home is set within a characterful and well-maintained Art Deco building, the flat is tucked quietly away to the rear of the fourth floor overlooking the gardens below and benefitting from a fantastic location minutes from the heart of Brixton. Offering well-proportioned rooms with high ceilings and double glazing, this home is sure to appeal to those looking to be in a central location whilst still being in a peaceful setting with leafy garden views from all rooms. The reception room offers generous proportions, flooded with natural light from large windows and featuring characterful wooden flooring, with ample space to lounge and dine. The separate kitchen is neutrally styled and provides everything you need in terms of practicality with ample storage and plentiful work surfaces. Adjacent sits the bathroom, complete with storage and equipped with both shower and bath. The double bedroom boasts large windows and built in wardrobes whilst still offering plenty of space for additional storage options. Further benefits include a large shared garden, electric gates and a lift, plus a friendly community spirit in the building, the ideal first time purchase. Early registration of interest is advised.

#### **Features**

- One double bedroom
- Large communal garden
- Sought-after Art Deco building
- Quietly tucked away to the rear of the building
- Garden views from all rooms
- Separate kitchen and reception
- Lif
- Located a five-minute walk from
  Brixton tube station
- Short stroll to Brockwell Park
- Chain-free