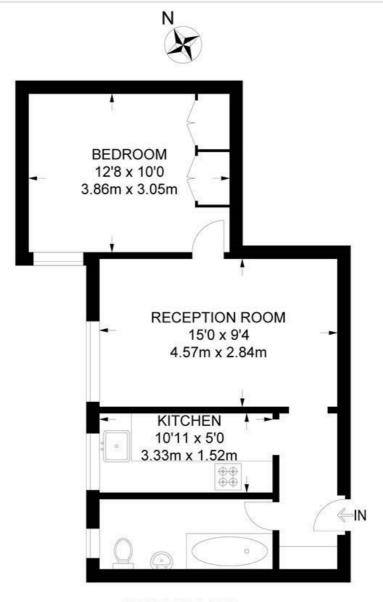

### Brixton Hill, SW2 1 Bedroom Flat

APPROXIMATE TOTAL INTERNAL AREA: 424 SQ FT / 39.4 SQ M

**FOURTH FLOOR** 

While we try our very best, floor plans are produced as a guide only and we take no responsibility for the precise accuracy with which any property is represented.