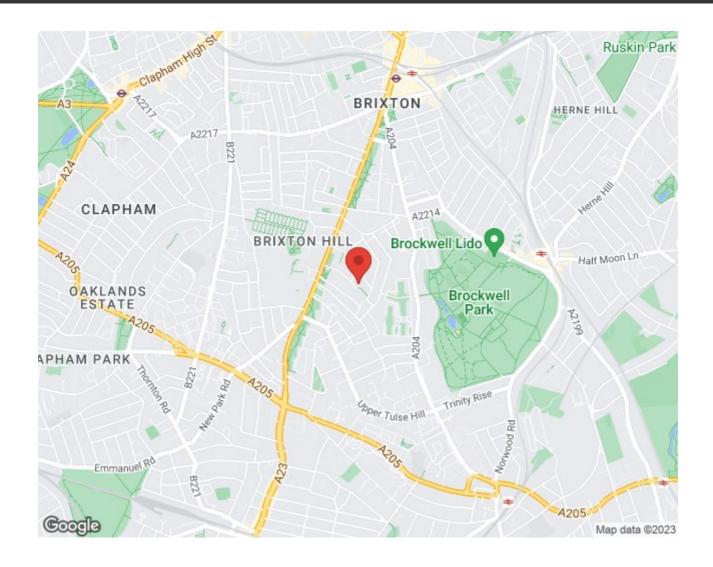

## **Property Details**

This two double bedroom, two bathroom flat occupies the first floor of a handsome Victorian terrace on Beechdale Road, a highly sought-after residential road, perfectly located for the amenities and transport links in central Brixton, a short walk from Bockwell Park. The heart of the home is the impressive open-plan reception room, large enough to cook, dine, relax and entertain. The lounge area enjoys a contemporary focal point of fluted carpentry and storage plus a large bay window flooding the room with natural light. The modern kitchen is sleek with plentiful storage and worktops, including breakfast bar. Both bedrooms are tucked away from the sociable spaces. The principal bedroom is a generous double boasting high ceilings, a large bay window and built-in wardrobes, with a neutral en-suite. The second bedroom is also a genuine double with high ceilings and built-in wardrobes, perfect for those who wish to rent out a room, with further appeal of having separate bathrooms. The main bathroom completes this attractive home, equipped with both shower and bath. All in all, a gem of a flat – early registration of interest is advised. Chain-free.

#### **Features**

- Two double bedrooms
- Two bathrooms
- Victorian conversion
- Over 600 square feet of internal space
- Quiet, popular residential street
- Brockwell Park a five-minute stroll away
- Local amenities of Brixton Hill
- Brixton and Herne Hill both a short walk away
- Excellent transport links including
  Victoria Line, Thames Link and Trains
- Chain-free