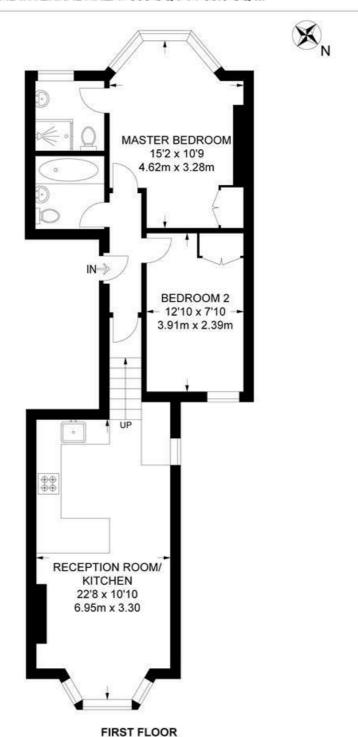

#### Beechdale Road, SW2 2 Bedroom Flat

APPROXIMATE TOTAL INTERNAL AREA: 608 SQ FT / 56.5 SQ M

While we try our very best, floor plans are produced as a guide only and we take no responsibility for the precise accuracy with which any property is represented.