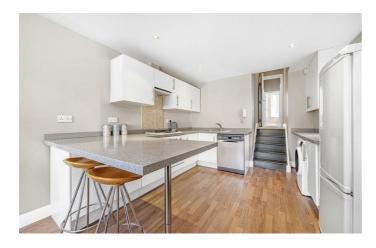

## **Property Details**

This two double bedroom, two bathroom flat occupies the first floor of a handsome Victorian terrace on Beechdale Road, a highly sought-after residential road, perfectly located for the amenities and transport links in central Brixton, a short walk from Bockwell Park. The heart of the home is the impressive open-plan reception room, large enough to cook, dine, relax and entertain. The lounge area enjoys a contemporary focal point of fluted carpentry and storage plus a large bay window flooding the room with natural light. The modern kitchen is sleek with plentiful storage and worktops, including breakfast bar. Both bedrooms are tucked away from the sociable spaces. The principal bedroom is a generous double boasting high ceilings, a large bay window and built-in wardrobes, with a neutral en-suite. The second bedroom is also a genuine double with high ceilings and built-in wardrobes, perfect for those who wish to rent out a room, with further appeal of having separate bathrooms. The main bathroom completes this attractive home, equipped with both shower and bath. All in all, a gem of a flat – early registration of interest is advised. Chain-free.