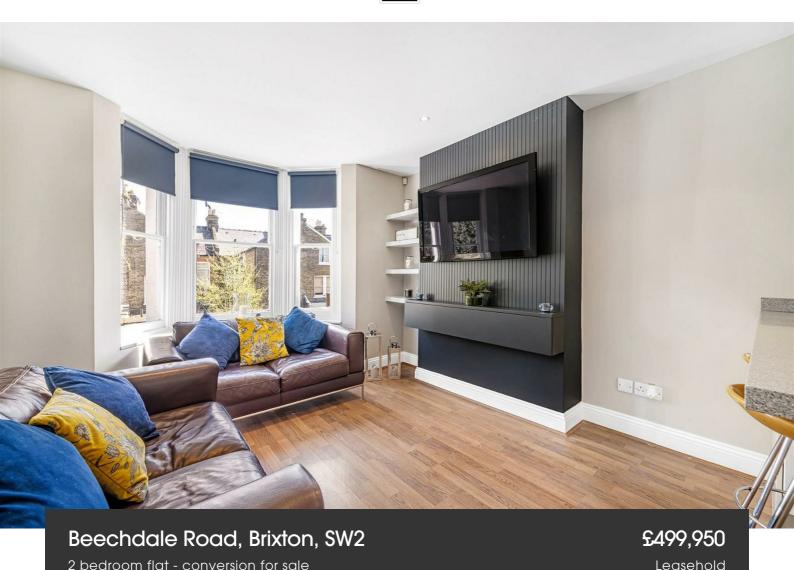

## **Property Details**

This two double bedroom, two bathroom flat occupies the first floor of a handsome Victorian terrace on Beechdale Road, a highly sought-after residential road, perfectly located for the amenities and transport links in central Brixton, a short walk from Bockwell Park. The heart of the home is the impressive open-plan reception room, large enough to cook, dine, relax and entertain. The lounge area enjoys a contemporary focal point of fluted carpentry and storage plus a large bay window flooding the room with natural light. The modern kitchen is sleek with plentiful storage and worktops, including breakfast bar. Both bedrooms are tucked away from the sociable spaces. The principal bedroom is a generous double boasting high ceilings, a large bay window and built-in wardrobes, with a neutral en-suite. The second bedroom is also a genuine double with high ceilings and built-in wardrobes, perfect for those who wish to rent out a room, with further appeal of having separate bathrooms. The main bathroom completes this attractive home, equipped with both shower and bath. All in all, a gem of a flat – early registration of interest is advised. Chain-free.

#### **Features**

- Two double bedrooms
- Two bathrooms
- Victorian conversion
- Over 600 square feet of internal space
- Quiet, popular residential street
- Brockwell Park a five-minute stroll away
- Local amenities of Brixton Hill
- Brixton and Herne Hill both a short walk away
- Excellent transport links including
  Victoria Line, Thames Link and Trains
- Chain-free