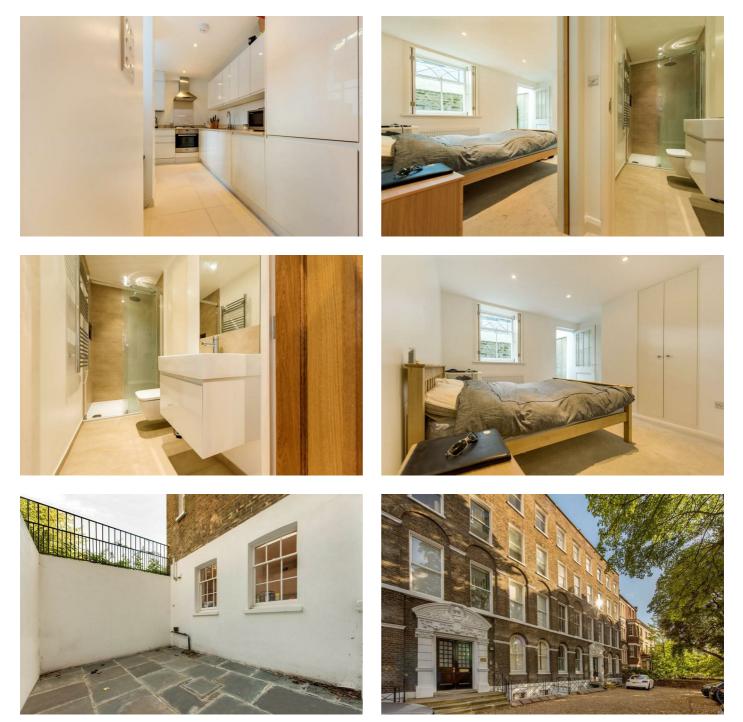

### **Property Details**

A stunning lower ground floor flat located in this lovely Grade II listed Georgian building. Set back from the main road, the flat offers a good sized double bedroom, semi open plan kitchen and reception with ample storage throughout. The flat is bright and airy and comes complete with patio garden. Call to arrange a viewing today! £450 Per Week Furnished

#### Features

- Private garden
- Georgian
- One bed
- Modern
- Prime location
- Close to Clapham North
  Tube
- Close to Clapham High Street

Council tax band D EPC rating C (75)