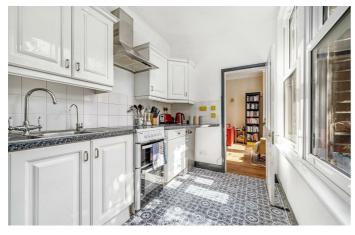

## **Property Details**

A stunning two bedroom end of terrace garden flat with it's own front door on the well-located Strathleven Road, equidistant to Clapham and Brixton. From the moment you step through the private entrance, this larger than average flat feels like a true home. The spacious reception room is bathed in sunlight from a large South-facing bay window and features high ceilings and space to accommodate a dining table. The kitchen enjoys the same sunny aspect, with generous storage options. Keeping the laundry neatly tucked away, a designated utility room feeds off the kitchen. The principal bedroom is a large double with built in wardrobes and characterful features including sash bay windows. Still a genuine double, the second bedroom sits at the opposing end of the property, ideal for sharers or those requiring a home office overlooking the garden, akin to how this versatile room is currently configured. The bathroom is in a central position, equipped with both shower and bath. Planning permission is approved to reconfigure the layout should the new owner desire. The garden is a generously proportioned sun trap with the configuration of the surrounding buildings ensuring a particularly private outside space, with side access ideal for bikes.