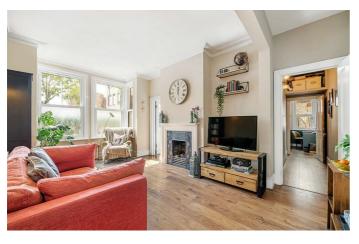

## **Property Details**

A stunning two bedroom end of terrace garden flat with it's own front door on the well-located Strathleven Road, equidistant to Clapham and Brixton. From the moment you step through the private entrance, this larger than average flat feels like a true home. The spacious reception room is bathed in sunlight from a large South-facing bay window and features high ceilings and space to accommodate a dining table. The kitchen enjoys the same sunny aspect, with generous storage options. Keeping the laundry neatly tucked away, a designated utility room feeds off the kitchen. The principal bedroom is a large double with built in wardrobes and characterful features including sash bay windows. Still a genuine double, the second bedroom sits at the opposing end of the property, ideal for sharers or those requiring a home office overlooking the garden, akin to how this versatile room is currently configured. The bathroom is in a central position, equipped with both shower and bath. Planning permission is approved to reconfigure the layout should the new owner desire. The garden is a generously proportioned sun trap with the configuration of the surrounding buildings ensuring a particularly private outside space, with side access ideal for bikes.