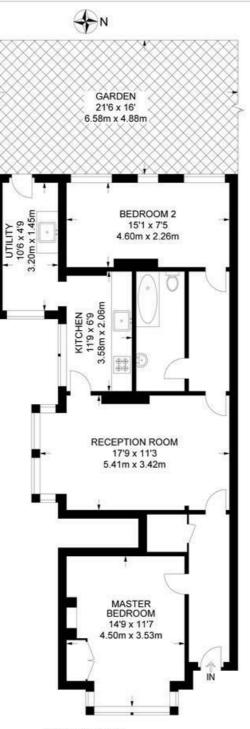

#### Strathleven Road, Brixton, SW2

Strathleven Road, SW2 2 Bedroom Flat APPROXIMATE TOTAL INTERNAL AREA: 770 SQ FT / 71.5 SQ M

GROUND FLOOR

While we try our very best, floor plans are produced as a guide only and we take no responsibility for the precise accuracy with which any property is represented.